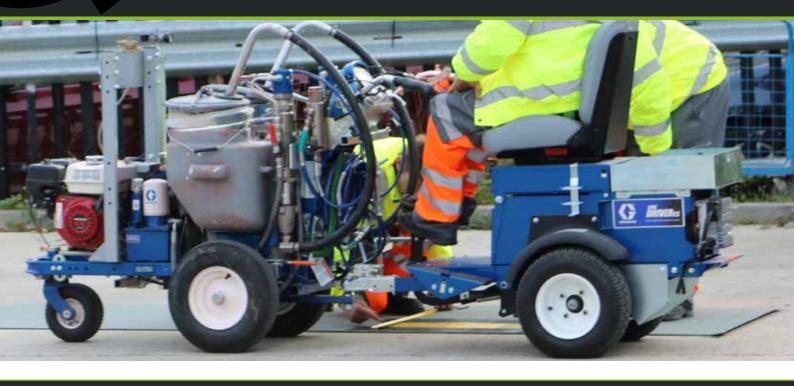

## **COURSE OVERVIEW:**

This MEON accredited course is vital in speeding up your application time and reducing further fatigue on the machine operator. It is important to understand the health and safety implications when connecting this machine to others. You will learn to understand how the driving modes on the electrical system work, where the pressure switch is on the seat. You will have the opportunity to demonstrate your knowledge and skills.

## **KEY LEARNING AREAS:**

- Can only be completed with either an LineLazer or Zirocco fitted with LineDriver hitch
- Health and safety of using LineDrivers the need for practise
- Driving modes on ES model show pressure switch on seat
- · Spray lines with LineDriver emphasise how these are set up for maximum productivity