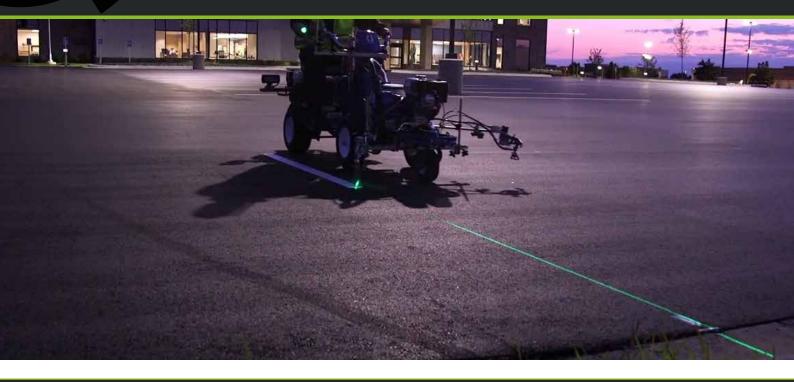

## **COURSE OVERVIEW:**

This MEON accredited course will help you understand the differences between the LazerGuide 1700 and 2000 series, whilst also learning the health and safety required when using the equipment. An important part of this module is how the LazerGuide is set up for specific machines, as it is very technical process. This will allow for reduced labour time and precise linemarking. You will have the opportunity to demonstrate your knowledge and put your skills to the test.

### **KEY LEARNING AREAS:**

- Health and safety of using lasers
- Explain the difference (if applicable) between the 1700 and 2000 and what they are each used for
- Demonstrate how they are each set up
- Spray lines with the LineLazer fitted with the LazerGuide