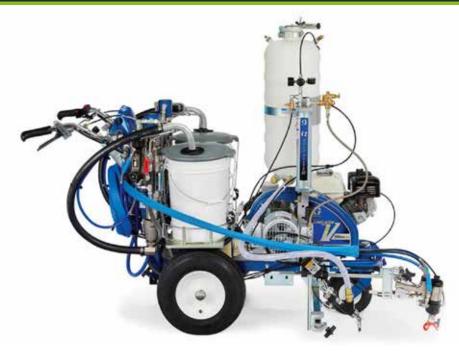

# **COURSE OVERVIEW:**

This MEON accredited course is perfect for understanding how to set up the Pressurised Bead System (PBS) and furthermore, ensuring that the correct rate of flow is being applied without wasting any of the product. You will also learn how to correct and adjust the bead gun, allowing for a precise, professional and clean application onto the surface. You will have the opportunity to demonstrate your knowledge by spraying lines with a reflective PBS machine.

## **KEY LEARNING AREAS:**

- Explain the set up of an pressurised bead system (PBS) and how it works
- Ensure correct flow rate of product
- · Adjust bead gun to correct location behind paint gun
- · Spray lines with LineLazer and PBS