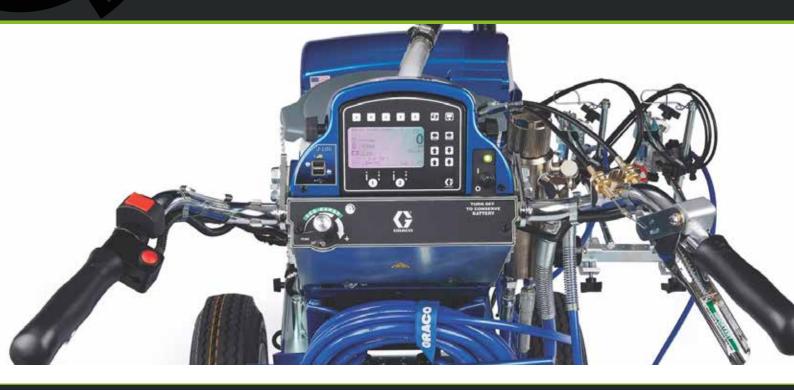

## **COURSE OVERVIEW:**

This MEON accredited course will explain in fine detail the menu options of every Auto series system and how each aspect operates. You will gain the knowledge of how to set up each mode and how beneficial it is for the machine operator in not wasting time or energy. You will have the opportunity to demonstrate your knowledge and put your skills to the test. This course is included within any LineLazer module.

### **KEY LEARNING AREAS:**

- Explain each of the menu options and how they operate
- Set up of each mode
- Demonstrate how Auto system leads to less operator fatigue
- Spray measured lines with Auto LineLazer