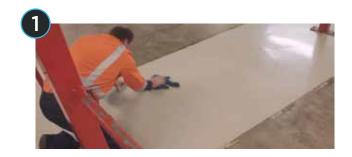

## 2. Slide Roll Onto The Spindle

Slide the roll onto spindle and insert onto the MightyLine applicator (available from Meon).

Feed the tape through the rollers and manually apply the first 300mm in the desired area, ensure there is correct adhesion, alignment of the tape.