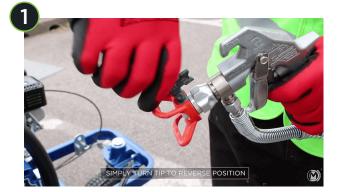

and tutorial shows you how to clear blockages.

### 1. Quick fix to clear a Tip

Simply turn tip to reverse position.

### 2. When the tip is in reverse position

When tip is in reverse position, quickly squeeze gun trigger to blast out blockage into empty bucket.

### 3. Turn back into spray position

Turn back into the spray position.

## 4. Replace gun in mount

Replace gun in mount, test on a spare bit of cardboard, and then continue spraying.

#### REMEMBER!

Preparation is key, ensure you have the compatible cleaner to the paint sprayed available immediately after use to extend the product life and ensure you have crisp lines.

#### **MEON UK**

**(**) +44 (0)23 9220 0606

MAIL@MEONUK.COM

MEONUK.COM

#### MEON IRELAND

**()** + 353 (0)1 840 7647

■ INFO@MEONIRELAND.COM

MEON.IE