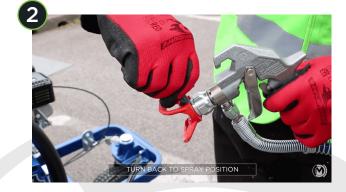

eo and tutorial shows you how to clear blockages.

### 1. Quick fix to clear a Tip

Simply turn tip to reverse position.

### 2. When the tip is in reverse position

When tip is in reverse position, quickly squeeze gun trigger to blast out blockage into empty bucket.

### 3. Turn back into spray position

Turn back into the spray position.

## 4. Replace gun in mount

Replace gun in mount, test on a spare bit of cardboard, and then continue spraying.

#### REMEMBER!

Preparation is key, ensure you have the compatible cleaner to the paint sprayed available immediately after use to extend the product life and ensure you have crisp lines.

#### **MEON UK**

**(**) +44 (0)23 9220 0606

MAIL@MEONUK.COM

MEONUK.COM

#### MEON IRELAND

**()** + 353 (0)1 840 7647

■ INFO@MEONIRELAND.COM

MEON.IE