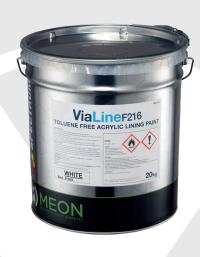

# **VIALINE F216**

# HIGHWAY SPEC ACRYLIC LINE MARKING PAINT - DECLARATION OF PERFORMANCE

Spectrum ViaLine F216 is a high quality, fast drying road marking and delineation paint that is designed for use on highways, but can be used for most line marking applications such as roads, car parks and distribution centres and can also be used to refresh thermoplastic markings. ViaLine F216 is a toluene free, high solid content and low odour paint. It features high bead retention properties which ensures long term performance with high durability and retro-reflectivity. ViaLine F216 comes packaged in the innovative EnviraPac liner system, which allows maximum usage of product, recycling of clean metal tins and most importantly, considerable reduction of waste costs.