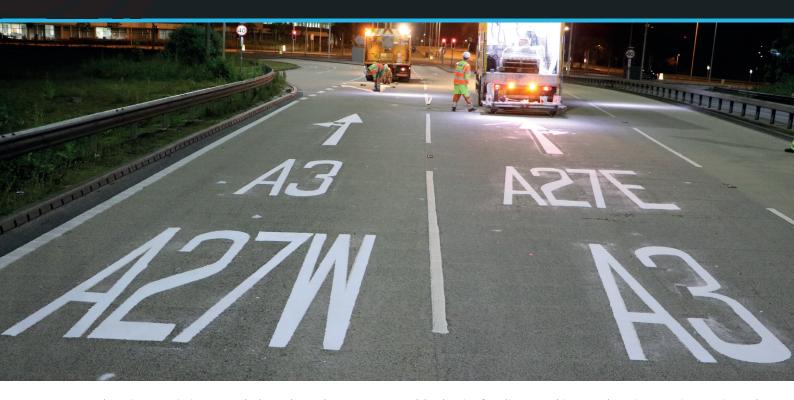

# **ULTRALINE L210**

MMA LINE MARKING PAINT DECLARATION OF PERFORMANCE

Spectrum UltraLine L210 is a methyl-methacrylate (MMA) cold plastic for line markings. UltraLine L210 consistently outperforms traditional thermoplastic as it is extremely hardwearing and has excellent adhesion to asphalt and concrete surfaces; this includes monoblocks and pavers. It can be applied by hand or using specialist application equipment for larger applications.

## **FEATURES AND BENEFITS**

- Very hard wearing lasts at least 3 times as long as thermoplastic
- Excellent adhesion to concrete and cemetitious surfaces
- BSI approved for highway use
- · Very fast cure time to allow rapid re-opening of areas to traffic
- · White is retro-reflective; all colours can have reflective beads added
- · Solvent-free formula