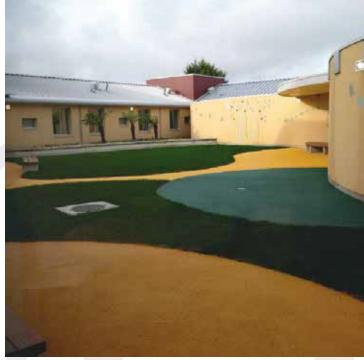

# THE NEED:

A recent redevelopment of Cherry Orchard hospitals Child and Adolescent Mental Health facility was improving some of its external areas of the unit. As part of this a safe surface was required which also provided a stylish look, which accompanied the newly built area.

# **SOLUTION:**

Dekorgrip were happy to not only provide a safe surface that would perfectly compliment the area and light green was selected. The DekorGrip team also offered training to the contractor who were laying rubber for the first time.

### **SUMMARY:**

DekorGrip was proud to be selected as a supplier for the surface choice, supplying our rubber crumb solution. Installing over an area of 484M2 this provided not only a safe surface for all to enjoy but the colour chosen would fit perfectly into the environment.

#### SYSTEMS USED:

- DekorGrip Rubber Crumb solution
  - Green