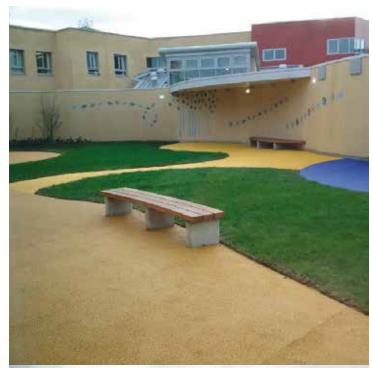

# THE NEED:

A recent redevelopment of Cherry Orchard hospitals Child and Adolescent Mental Health facility was improving some of its external areas of the unit. As part of this a safe surface was required which also provided a stylish look, which accompanied the newly built area.

# **SOLUTION:**

Dekorgrip were happy to not only provide a safe surface that would perfectly compliment the area and light green was selected. The DekorGrip team also offered training to the contractor who were laying rubber for the first time.

### **SUMMARY:**

DekorGrip was proud to be selected as a supplier for the surface choice, supplying our rubber crumb solution. Installing over an area of 484M2 this provided not only a safe surface for all to enjoy but the colour chosen would fit perfectly into the environment.

#### SYSTEMS USED:

- DekorGrip Rubber Crumb solution
  - Green