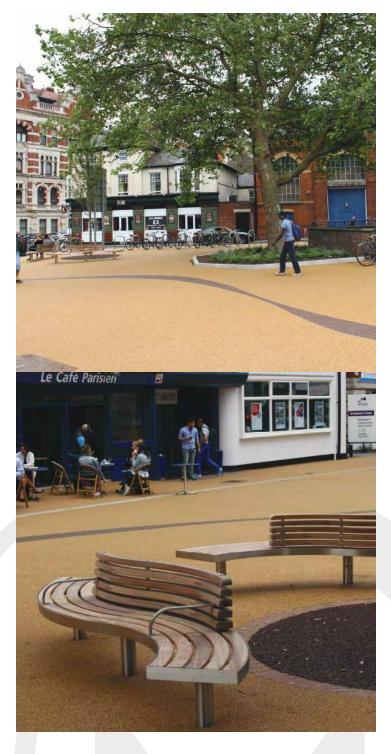

## SOLUTION:

DekorGrip Resin Bound was selected as the primary solution, with Natural Wicker the desired blend. In order to create a more bespoke and beautiful finish, the Coral Flair blend was selected to be laid in a ribbon shape through the middle of the design.

## SUMMARY:

The DekorGrip Resin Bound was used to great effect to upgrade the whole area, with different colours weaving through the centre of the pavement. Designed to provide a pleasant surrounding for gathering students, the surface was also warmly welcomed by local businesses as it created a far better seating area for their customers.

#### SYSTEMS USED:

- DekorGrip Resin Bound - Natural Wicker

- Coral Flair