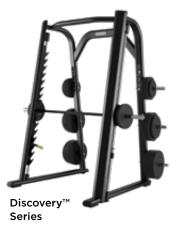

#### **DISCOVERY™ SERIES**

The Discovery Series Benches, Racks and Plate Loaded and Selectorized Lines combine all of the functional performance elements demanded from a strength line, along with the design and attention to detail that is the hallmark of Precor premium quality. The result is an exceptional experience for the first-time user and the seasoned athlete alike.