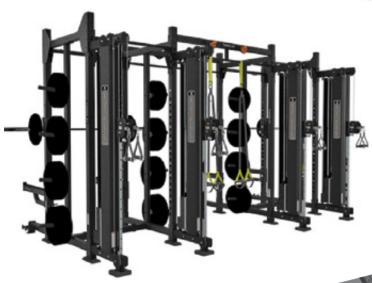

#### A SYSTEM FOR EVERY CLUB

The X-Create is available as a center, wall, or bridge space configuration. Whether you are looking to train up to 20 people or simply store accessories, there is an X-Create system for your club. From stability balls, kettle bells, suspension training, and more, the X-Create was made specifically to house all group functional training accessories that previously had nowhere to live in a club.

# X-CREATE FUNCTIONAL STORAGE

The X-CREATE takes the features of a perfected storage system and merges it with endless training possibilities. Designed for floor space efficiency, optimal storage and accessibility, and infinite customisation.

#### X-RACK

X-RACK is a feature packed rack system designed from the ground up to offer customisation to meet the needs of modern training facilities. Custom heights, lengths, depths, colours and accessories offer an almost limitless number of options for your training space.