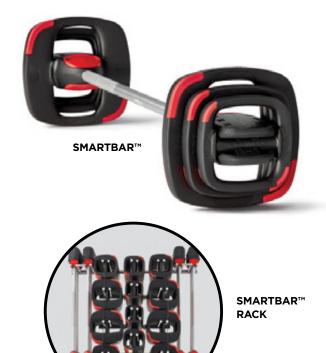

#### SMARTBAR™

Plate changeovers are fast and seamless due to a head with retractable teeth (we call it the 'gator') at each end of the SMARTBAR™ that holds up to three weight plates in place. The plates simply slide on the bar and lock into place on the gator. When you need to change plates, you just pull the release lever and slide them off.

SmartStep™

SmartBar™

SmartBar Rack

SmartBand™

MBX<sup>®</sup> Mat

**ELEIKO** 

Eleiko deliver products that help athletes push the boundaries of human potential through their focus on precision, quality, and safety. From professional sports to the military, university athletics and campus recreation facilities, commercial gyms to corporate and residential wellness spaces — Eleiko equip them all.