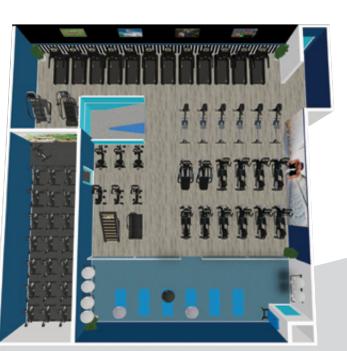

## **BLUE FITNESS BLUE PRINT**

ANYTIME FITNESS TARADALE

Blue Fitness has every inch of your club catered for. From "Best in Class" to "Best in Value" with a price point to suit every budget and a product range to suit every operational model and club need from High Intensity Interval Training, to bespoke Rigs and Racks, Interactive Cardio through to strength units that will last a lifetime.

#### DESIGN

Blue Fitness can produce layout designs and specify equipment for Apartments through to Clubs and Five Star Hotels and from those designs 3D imagery and fly throughs are available to assist with Presales in the club.