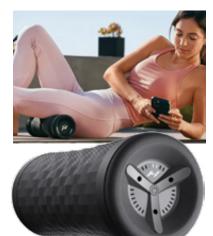

#### VYPER 3

The Vyper 3 energises your muscles and gets you prepped for action. Massage away tension, loosen up, and feel better with 3 speeds of high-intensity vibration. Accelerate your clients warm up & recovery time to keep them moving better.

#### HYPERVOLT GO

The ultimate portable and mini massage gun. Lightweight, versatile, and sleekly designed, it offers relief on-the-go – massaging away stress and tension, loosening muscle knots, and targeting fatigue.

#### **HYPERVOLT 2**

Lighter & more powerful, with three speeds of powerful percussion and with a newly designed ergonomic handle.