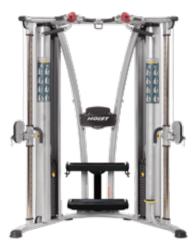

#### HD DUAL SERIES

The HOIST® HD-3000 Dual Pulley Functional Trainer integrates innovative design with increased flexibility for a unique functional trainer perfect for any commercial or light commercial fitness facility. A space- efficient corner design allows for optimum placement to maximise space.