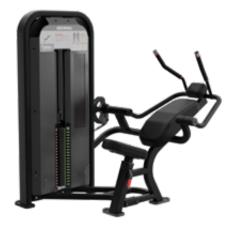

### **Precor Strength**

We offer comprehensive ranges of strength equipment in a variety of color options that can complement any facility. With the same focus on ergonomics and smooth motion as our cardio equipment, our Discovery<sup>™</sup> Series, Vitality<sup>™</sup> Series, and Icarian<sup>®</sup> Strength lines offer something for every exerciser.

#### **DISCOVERY™ SERIES**

The Discovery Series Benches, Racks and Plate Loaded and Selectorized Lines combine all of the functional performance elements demanded from a strength line, along with the design and attention to detail that is the hallmark of Precor premium quality. The result is an exceptional experience for the first-time user and the seasoned athlete alike.

#### VITALITY<sup>™</sup> SERIES

The Vitality Series consists of compact, space efficient selectorized units that can help you provide exercisers with the variety they crave, while working within space and budget requirements. To encourage comfortable and effective workouts, the Vitality Series incorporates a biomechanically correct and user-friendly design.