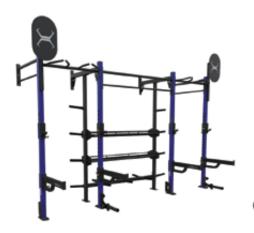

#### A SYSTEM FOR EVERY CLUB

The X-Create is available as a center, wall, or bridge space configuration. Whether you are looking to train up to 20 people or simply store accessories, there is an X-Create system for your club. From stability balls, kettle bells, suspension training, and more, the X-Create was made specifically to house all group functional training accessories that previously had nowhere to live in a club.

# X-CREATE FUNCTIONAL STORAGE

The X-CREATE takes the features of a perfected storage system and merges it with endless training possibilities. Designed for floor space efficiency, optimal storage and accessibility, and infinite customisation.

#### CUSTOM BORDERING RACKS

A 'bordering' X-Rack is the perfect solution for any club that is looking to save space and money by merging functional and strength. One side of this X-Rack features lifting stations and weight storage, while the other features cable stations and suspension training anchors.

#### X-RACK

X-RACK is a feature packed rack system designed from the ground up to offer customisation to meet the needs of modern training facilities. Custom heights, lengths, depths, colours and accessories offer an almost limitless number of options for your training space.