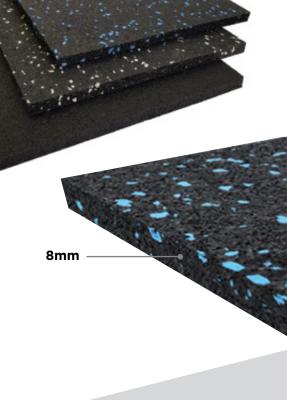

38

Ivanko's mission since it's founding in 1967 has been to introduce totally new innovations to the industry, and to perfect existing ideas and technology. Ivanko Barbell carries a large selection of Olympic and regular series weights. All newly manufactured iron incorporates a mixture of steel within the cast producing an extremely durable plate. Cold rolled steel plates are precision machined and chrome plated.

Other finishes include a hammertone non chip paint and bonded rubber encasement. All of Ivanko's rubber is developed from scratch; NO rubber is reused. Ivanko's product line includes, Freeweights, Olympic Bars, Barbells, Dumbbells and Olympic Paltes.