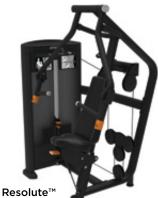

#### **RESOLUTE™ LINE**

Resolve to make your selectorized strength equipment purchase with confidence - choose the Resolute™ Strength line from Precor. It delivers on what matters most: your investment will withstand the test of time.

#### RESOLUTE™ MULTI-STATIONS

Resolute Multi-Stations are the first to provide a dedicated spot to securely position a phone for optimal viewing of fitness apps while training. With an integrated 5-lb add-on weight and ample storage options, exercisers stay focused on their workout and not searching for accessories.