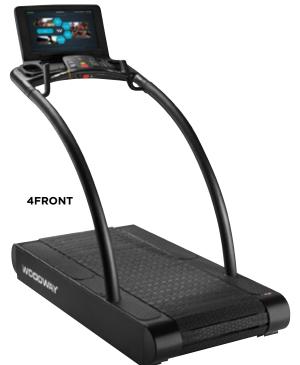

# 4FRONT - THE ULTIMATE COMMERCIAL FITNESS TREADMILL

The 4Front is not just a treadmill; it is our commitment to providing the most innovative, longest lasting, and most comfortable treadmill solution to all of your fitness needs. The 4Front was designed to mimic the feel of running outdoors and to provide the user with a dynamic, low-impact workout every time.

It is the next generation in a long line of products that feature exceptional comfort and versatility courtesy of WOODWAY's patented Slat Belt running surface. The 4Front comes fully equipped with 3 different training modes including traditional, dynamic and resistance.