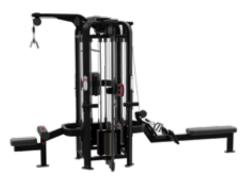

#### **MULTI-STATIONS**

Nautilus Multi-Stations can be such a great option when you're still looking for the total workout experience and commercial feel while needing to maximise space. Each of our multistations have the smallest footprint possible while combining the most essential and core elements from our strength lines.

**HUMANSPORT®** 

HumanSport® is so simple, intuitive and natural that it feels as if it were custombuilt for each and every user. Seven cable based machines with dual weight stacks provide a complete range of workouts for total body training. When paired with the provided programming designed by our Master Instructors, HumanSport® makes a powerful addition to any facility.