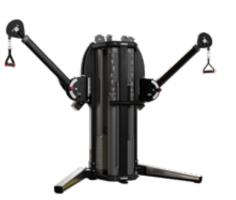

# Hoist<sup>®</sup> Strength

#### **SINCE 1977**

HOIST<sup>®</sup> Fitness is a San Diego, California, USA based company producing premium strength training products and LeMond series exercise bikes for commercial and home markets. The company's commercial products can be found all over the world in: health clubs, colleges & universities, professional sports gyms, YMCAs, community centers, hotels, multi-family homes, personal training facilities, corporate fitness centers, government facilities and military installations.