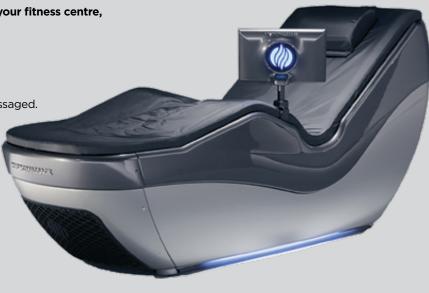

#### BOOST RECOVERY FOR YOUR FITNESS CLUB MEMBERS WITH HYDROMASSAGE

With the recent surge in high-intensity interval training and an emphasis on recovery as a part of health and wellness, it's more important than ever to provide your members with the right tools.

Research has proven that massage can help to reduce pain and activate muscle recovery. With hands-free water massage solutions like HydroMassage, members can have the benefits of traditional massage while also enjoying privacy, accuracy and the ability to completely relax.

## By adding a HydroMassage Lounge or Bed to your fitness centre, members can enjoy:

- Temporary relief of minor aches and pains.
- Reduced levels of stress and anxiety.
- Muscle soreness and tension relief.
- Increased circulation in local areas where massaged.
- An overall feeling of well-being through deep relaxation.