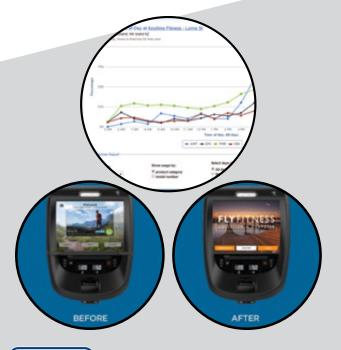

#### ASSET MANAGEMENT

Built into every Precor unit is the ability for a network connected management system providing Service Alerts, Asset Management, Usage Reporting and with the touch screens Internal Club Marketing and user experience management.

Additionally, we can work with Eco fit and Fitness EMS to integrate all equipment together including Legacy Cardio and Strength into one simple to use management portal meaning the club or hotel can manage their assets and log requests for service and see the status of those requests in real time.