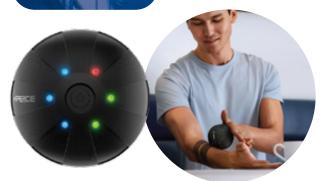

#### **HYPERVOLT 2 PRO**

Get the same powerful percussion massage therapy that the world's best athletes have—right in the palm of your hand. The most powerful device ever, now with five variable speeds and a new digital dial, the Hypervolt 2 Pro is the strongest percussion device from Hyperice, offering deeppenetrating relief to stiff muscles helps clients recover faster so they can get back to doing more of what they love.