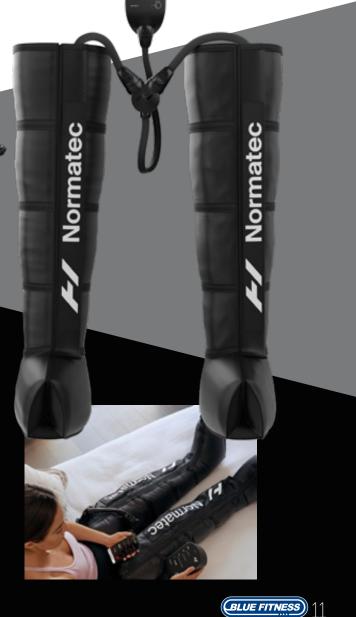

#### NORMATEC 3 LEG SYSTEM

Previously only used by the world's top athletes, Normatec's dynamic air compression technology utilizes over a decade of science-backed research to provide you with a restorative massage using 7 levels of pressure and ZoneBoost™ biomimicry designed to relieve pain and revive muscles.

**Robust recovery** - Simultaneously increase circulation in your legs while reducing inevitable delayed onset muscle soreness from an ardent training session.

**Intuitively designed** - The brand-new system design features an all-new easier to use interface and a reduced weight for easy traveling.

**Improved mobility through science** - Developed by doctors and backed by years of research, Normatec is your personal on-call massage therapist that's designed to maintain and boost mobility.

**Customised for your body** - Unlock next-level features and customized dynamic air compression sessions through the Bluetooth® connected Hyperice App.