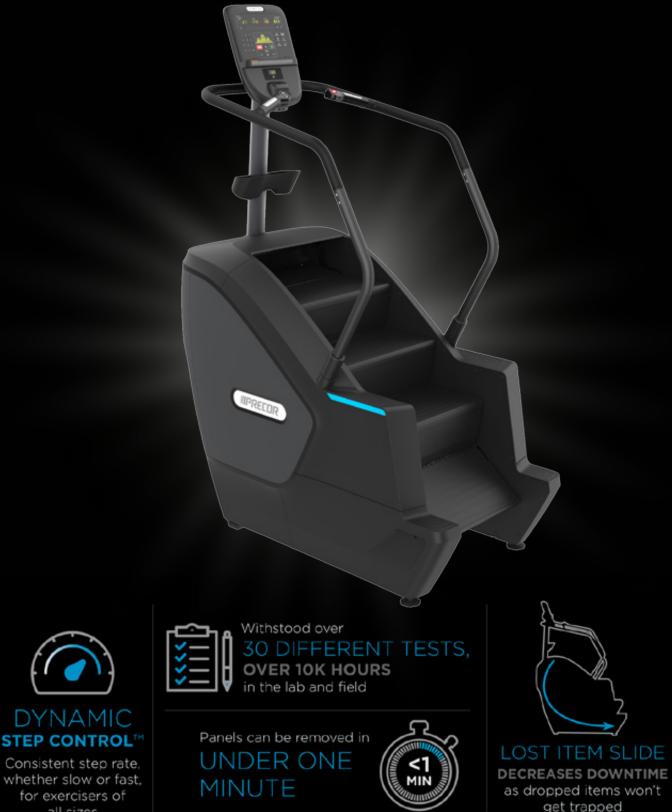

#### STAIRCLIMBER

The Precor SCL® 835 far exceeds the status quo and invites you to step up to an experience that will delight. Made from durable, high-performance parts and tested beyond industry standards, the StairClimber is built for reliability. The thoughtful design prevents sweat, dirt, and fluid ingress to deliver an ultra-smooth operation and effective cleaning in a single pass. It invites exercisers to step on and off with ease, exercise with confidence, and stay motivated with engaging content.

# INTRODUCING THE PRECOR STAIRCLIMBER

for exercisers of all sizes