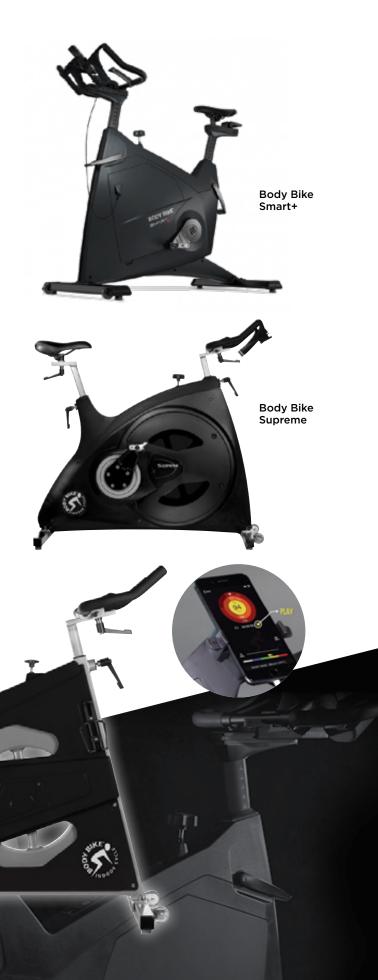

bluefitness.co.nz

Body Bike International is a leading manufacturer of indoor bikes. With a 20-year track record of creating the best indoor bike, we stock 3 models fit for your commercial facility.

#### **BODY BIKE SMART+**

BODY BIKE SMART®+ sets new standards for indoor cycles. It combines state-of-the-art technology with functional design providing both the cyclist, the service team and the club owner with a superior indoor bike.

#### **BODY BIKE SUPREME**

BODY BIKE Supreme - the ultimate indoor bike. All vital parts are in stainless steel, completely eliminating problems such as rust and deterioration. The Supreme comes in a wide variety of colours. In black and grey it elegantly and discreetly fits into any environment without disturbing the eye. In one of the many other colours, it becomes an eye-catching sculpture with a strong personality. Impossible to ignore.