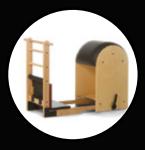

## Peak Pilates

Chairs

#### **BEAUTY, FUNCTION AND TRADITION**

Our family of equipment—from classic, handcrafted woods to innovative metal designs, is constructed with beauty, function and tradition in mind. We use only the finest materials, including traditional wood, sustainable bamboo and modern metals, to honor Joseph Pilates' original designs and deliberately include only those components that we believe will preserve the integrity of authentic Pilates exercises. Our equipment delivers unparalleled product performance, versatility and safety, and a superior Pilates experience.

#### FIT REFORMER -BEST SELLER

Want to add group reformer classes to your studio or fitness centre but don't want to compromise on that studio height? Welcome the fit<sup>™</sup> reformer, the first reformer to incorporate vertical stackability and affordability in a studio height reformer. Things are definitely looking up!

The reformer includes a locking foot bar, a four position one-hand gear bar, alignment graphic for student and instructor, as well as an integrated side-split platform with the ability to add a jump board. And as always, the performance and quality of any Peak Pilates<sup>®</sup> reformer is never compromised with innovation.