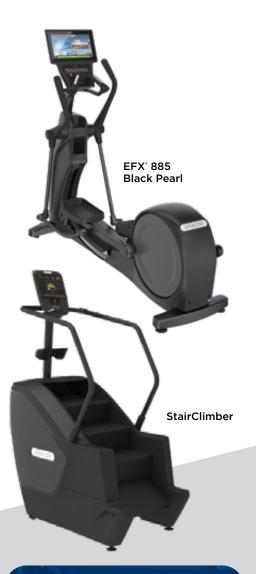

#### **ELLIPTICAL FITNESS CROSSTRAINERS™**

Give your members the ability to get more out of every workout while you enjoy exceptional reliability and performance. Precors next-generation Elliptical Fitness Crosstrainers (EFX®) with Converging CrossRamp® provide a perfectly natural, low impact stride, so exercisers can work out longer and harder.

#### STAIRCLIMBER

The Precor SCL® 835 far exceeds the status quo and invites you to step up to an experience that will delight. Made from durable, high-performance parts and tested beyond industry standards, the StairClimber is built for reliability. The thoughtful design prevents sweat, dirt, and fluid ingress to deliver an ultra-smooth operation and effective cleaning in a single pass. It invites exercisers to step on and off with ease, exercise with confidence, and stay motivated with engaging content.