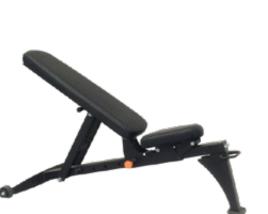

#### FLAT INCLINE BENCH

The XFIB Flat to Incline Bench is a heavy-duty adjustable weight bench built for repeated use in any facility, from fitness centers to garage gyms. Double-stitched moulded pads have tapered edges that make for a more comfortable bench pad and seat as well as providing clearance for dumbbells when performing seated arm curls.