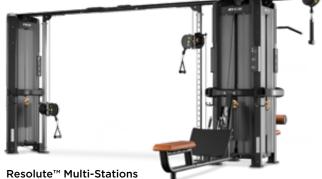

#### RESOLUTE™ MULTI-STATIONS

Resolute Multi-Stations are the first to provide a dedicated spot to securely position a phone for optimal viewing of fitness apps while training. With an integrated 5-lb add-on weight and ample storage options, exercisers stay focused on their workout and not searching for accessories.