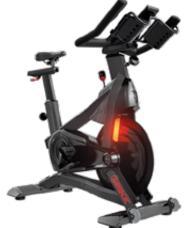

#### **BODY BIKE SUPREME**

BODY BIKE Supreme - the ultimate indoor bike. All vital parts are in stainless steel, completely eliminating problems such as rust and deterioration. The Supreme comes in a wide variety of colours. In black and grey it elegantly and discreetly fits into any environment without disturbing the eye. In one of the many other colours, it becomes an eye-catching sculpture with a strong personality. Impossible to ignore.

#### **BODY BIKE ELEMENT**

A strong wish to create the ultimate indoor cycle combined with years of hard work lie behind BODY BIKE Element. The elegance, high quality and durability of BODY BIKE Element are unquestioned and unparalleled. This model has a powder coated steel frame which makes it the perfect choice for fitness centres with a demanding schedule or for the home user on a budget still wanting that commercial quality. The Body Bike ELEMENT is only available in BLACK.