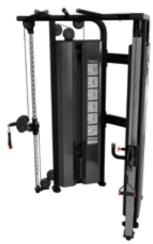

### **Precor Strength**

We offer comprehensive ranges of strength equipment in a variety of color options that can complement any facility. With the same focus on ergonomics and smooth motion as our cardio equipment, our Discovery<sup>™</sup> Series, Vitality<sup>™</sup> Series, and Icarian<sup>®</sup> Strength lines offer something for every exerciser.

#### **DISCOVERY™ SERIES**

The Discovery Series Benches, Racks and Plate Loaded and Selectorized Lines combine all of the functional performance elements demanded from a strength line, along with the design and attention to detail that is the hallmark of Precor premium quality. The result is an exceptional experience for the first-time user and the seasoned athlete alike.

#### VITALITY<sup>™</sup> SERIES

The Vitality Series consists of compact, space efficient selectorized units that can help you provide exercisers with the variety they crave, while working within space and budget requirements. To encourage comfortable and effective workouts, the Vitality Series incorporates a biomechanically correct and user-friendly design.