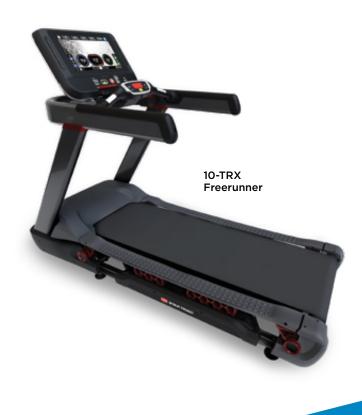

#### **10-SERIES FREERUNNER™**

The newest machine from Star Trac, the 10-TRx FreeRunner, creates a revolutionary feel for runners and walkers due to new HexDeck technology, a patent pending aluminum running deck supported by a proprietary, hexagonal polymer suspension system. The result is a treadmill with unprecedented cushion and responsiveness – lightweight walkers, heavyweight runners and everyone in between will experience initial cushion/flex at foot strike, along with an immediate response, returning support and energy for the push off.