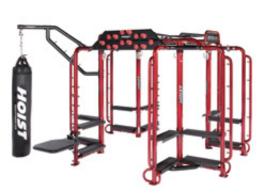

#### MOTIONCAGE

The MotionCage is a series of functional training system exercise stations that can be configured in several ways to best suit any facility's layout and needs. Configurations can include a Squat Rack, a Renegade Station, Dual Hi-Lo Pulleys, a Boxing Station, a Rebounder Station, a Wall Target Station, and more — all with integrated accessory hooks for bands and resistance straps storage, and shelving for kettle bells and medicine balls.