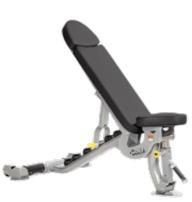

#### **DISCOVERY™ SERIES**

The Discovery Series Benches, Racks and Plate Loaded and Selectorized Lines combine all of the functional performance elements demanded from a strength line, along with the design and attention to detail that is the hallmark of Precor premium quality. The result is an exceptional experience for the first-time user and the seasoned athlete alike.