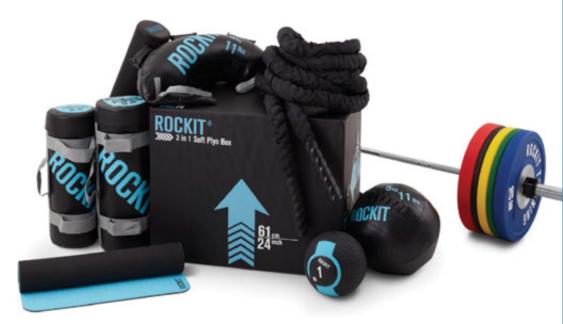

55

0

The ROCKIT range of Dumbbells, Plates, Barbells and Accessories is exclusive to Blue Fitness and is high end commercial grade quality whilst being great value for money.

We have a complete range of freeweight and functional training solutions with a few examples shown below.

#### **GROUP FITNESS**

- Premium urethane coating
- One step multi-color manufacturing process
- High grade cast core (anti-cracking tested)

WEIGHTS

# ROCKIT

Urethane Dumbells

Urethane Kettlebel<u>ls</u>

Urethane Hand Weights Urethane Weight Plates

Competition Kettlebells

Battle Bags

Plyo Box