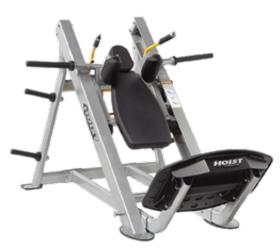

#### COMMERCIAL FREEWEIGHTS

With the sleek lines of European styling and durable American engineering, the CF Commercial Freeweight line blends beauty with brawn. From adjustable benches to a Dual Action Smith Machine, each piece of CF equipment is geared towards optimal user performance and outstanding results.