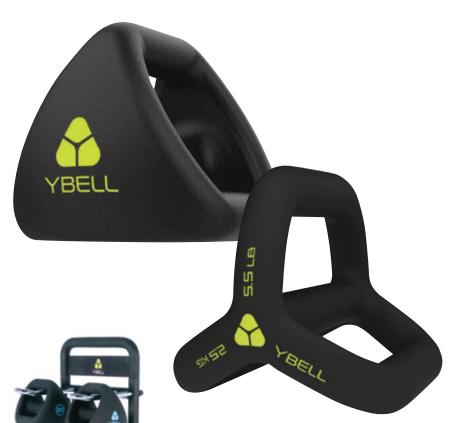

# Happy 20<sup>th</sup> Anniversary Blue Fitness!

The one piece of equipment for Every Body<sup>™</sup>

Multi award-winning, commercial grade, multifunctional 4-in-1 fitness equipment for indoor, outdoor, studio, club, & group training.

bluefitness.co.nz ybellfitness.com

YBell® is the Future of Fitness. The one piece of equipment for EVERY BODY™. Clubs, gyms, studios, boot camps, trainers, and more are using YBells around the world with rave reviews. The patented and patents-pending, award-winning YBell® Neo is simple to use, ultra-portable, and reduces the cost of maintaining multiple pieces of equipment.

YBell® weights are great for both one-on-one training and group exercise. Our digital and in-person Education programs allow trainers to expand their skill sets and fitness offerings

YBell® weights allow you to do kettlebell, dumbbell, double-grip med ball, and push-up stand exercises all with a single piece of equipment. The YBell® NEO has been carefully designed by experts in fitness and industrial design to make working out easy and accessible for Every Body, no matter your fitness level.

The YBell weight is a compact, portable piece of fitness equipment designed for ENDLESS WORKOUTS.

**YBell Vertical Storage Rack:** Compact Equipment Organization. Keep your workout space organized and your equipment safe and secure with our Vertical Storage Rack, specifically designed to hold up to 10 YBell weights'.

The V-Rack is easy to assemble and holds up to 10 YBell Neos of any size, making it a compact, space-saving solution for every club, studio, or home.

- Chrome plated arms and hardware with black powder coated body and base
- Holds 10 YBell Neos of any size
- Easy to assemble
- Double-handled use for YBell removal and replacement
- Assembled dimensions: 21" L x 20" W x 60" H (51cm L x 50cm W x 154cm H)