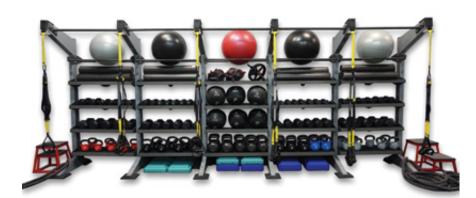

#### A SYSTEM FOR EVERY CLUB

The X-Create is available as a center, wall, or bridge space configuration. Whether you are looking to train up to 20 people or simply store accessories, there is an X-Create system for your club. From stability balls, kettle bells, suspension training, and more, the X-Create was made specifically to house all group functional training accessories that previously had nowhere to live in a club.

# X-CREATE FUNCTIONAL STORAGE

The X-CREATE takes the features of a perfected storage system and merges it with endless training possibilities. Designed for floor space efficiency, optimal storage and accessibility, and infinite customisation.

#### CUSTOM BORDERING RACKS

A 'bordering' X-Rack is the perfect solution for any club that is looking to save space and money by merging functional and strength. One side of this X-Rack features lifting stations and weight storage, while the other features cable stations and suspension training anchors.