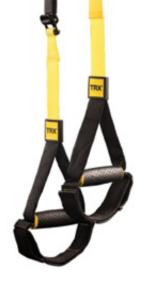

#### **COMMERCIAL SUSPENSION TRAINER**

Gym tested and trusted. We only use the most premium, long-lasting materials and designs for our Commercial Suspension Trainer<sup>™</sup> for high-traffic gyms like yours. All the same strength and cardio abilities as our other straps, but made for multiple users over multiple years. Premium webbing withstands high-volume use. Durable rubber handles with anti-slip grip. Adjustable anti-slip foot cradles customize to fit any size. Locking carabiner keeps members safe and your investment secure. Tested up to 600kgs

Designed to meet the demands of high-volume usage in commercial environments, the TRX® Commercial Suspension Trainer™ combines a fresh new look and updated features to be the most durable and user-friendly product yet.

COMMERCIAL-GRADE

Ergonomic and easy to clean.

**RUBBER HANDLES** 

#### LOCKING CARABINER

Corrosion resistant, pin lock security that's lightweight and designed to support over 600kg.

#### DUPONT® KEVLAR® EQUALIZER LOOP

Ultra durable for extended wear and self-leveling feature that provides a proprietary locking feature that increases safety.

#### **ADJUSTER PULL TABS**

For easy up/down adjustments.

#### **BARREL LOCK ADJUSTERS**

Low profile steel slide mechanisms for improved comfort and easy adjustment.

PADDED, ADJUSTABLE FOOT CRADLES

For comfort and fit.