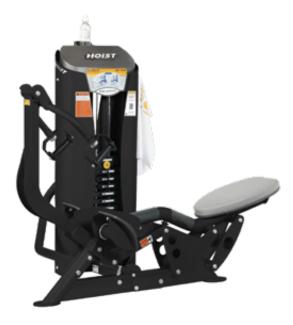

#### **ROC-IT SELECTORIZED**

The ROC-IT line embodies a unique training experience that achieves the unrestricted joint movement and core activating benefits of functional training coupled with the stabilizing benefits of machine-based equipment.

#### **ROC-IT PLATE LOADED**

ROC-IT plate loaded line embodies a unique training experience that achieves the unrestricted joint movement and core activating benefits of functional training coupled with the stabilising benefits of machine-based equipment.