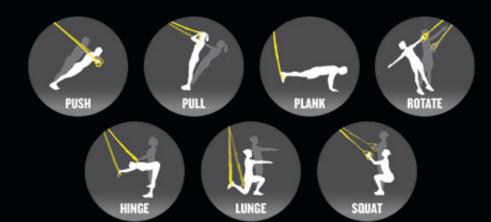

#### **COMMERCIAL SUSPENSION TRAINER**

Gym tested and trusted. We only use the most premium, long-lasting materials and designs for our Commercial Suspension Trainer<sup>™</sup> for high-traffic gyms like yours. All the same strength and cardio abilities as our other straps, but made for multiple users over multiple years. Premium webbing withstands high-volume use. Durable rubber handles with anti-slip grip. Adjustable anti-slip foot cradles customize to fit any size. Locking carabiner keeps members safe and your investment secure. Tested up to 600kgs

Designed to meet the demands of high-volume usage in commercial environments, the TRX® Commercial Suspension Trainer™ combines a fresh new look and updated features to be the most durable and user-friendly product yet.