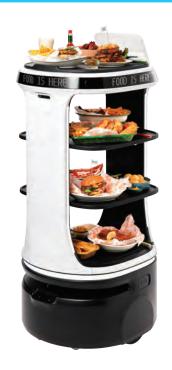

### Servi and Servi Mini

Essential food running, table bussing, and drink delivery.

All the innovative features of Servi, now including:

- 16+ dish capacity, 88 lb payload, and multi-table delivery.
- All-floor navigation with the ability to traverse ramps and deliver liquids.
- Responsive LED lighting and custom messaging display.
- Carries up to 4 XL trays with adjustable tray configurations.