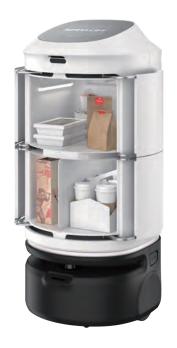

- Proprietary integration with elevators, entrance gates, and delivery apps.
- Spacious, adjustable shelves for multi-destination delivery.
- Secure passcode protected compartments.
- LCD screen for advertising.