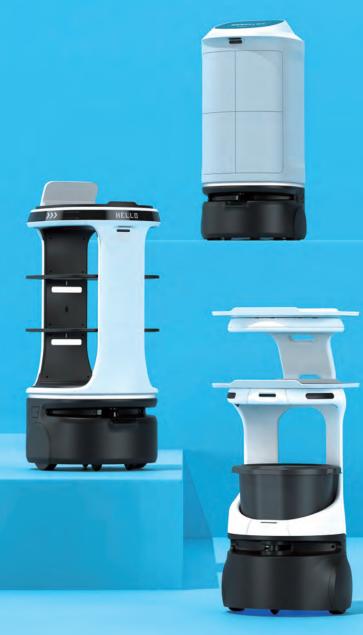

### Servi and Servi Mini

Essential food running, table bussing, and drink delivery.

## **Servi Plus**

Bigger. Stronger. Servi+

# **Servi Lift** Elevating efficiency to new heights.

- ✓ 100% self-driving with LiDAR navigation.
- Multiple robots can work together.
- Auto-return with weight sensor.
- ✓ Performs 12 hours on a single charge.
- Nimble, compact design.
- ✓ Simple QR code localization.
- Secure cloud-based analytics.