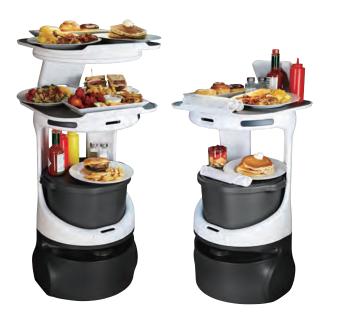

### Servi and Servi Mini

Essential food running, table bussing, and drink delivery.

All the innovative features of Servi, now including:

- 16+ dish capacity, 88 lb payload, and multi-table delivery.
- All-floor navigation with the ability to traverse ramps and deliver liquids.
- Responsive LED lighting and custom messaging display.
- Carries up to 4 XL trays with adjustable tray configurations.