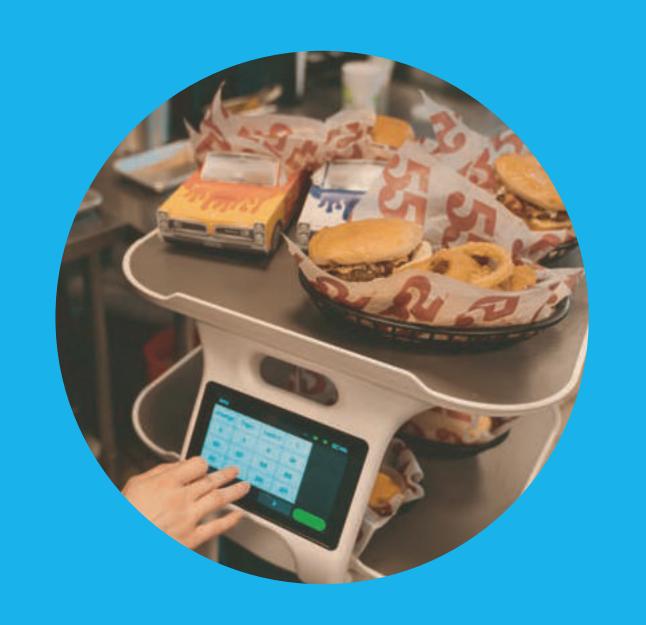

#### RUNNING

Servers spend more time with more guests while Servi runs food orders between the kitchen and customers.

### BUSSING

Servi does all the heavy lifting and eliminates the need for servers to carry dirty dishes to the kitchen.