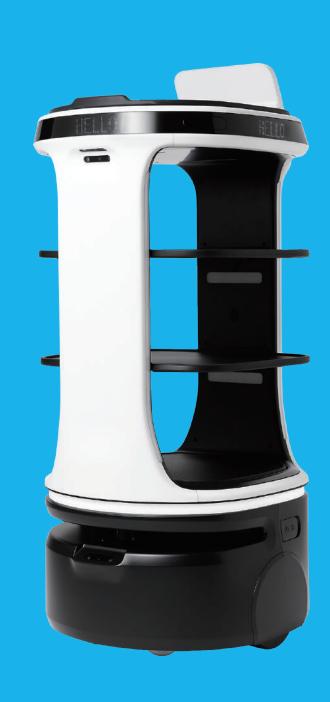

## Bigger. Stronger. Servi+

All the innovative features of Servi, now including:

- 100% Self-Driving
- All-Floor & Ramp Navigation
- Enhanced Suspension for Liquid Delivery
- Ultra-Responsive LED Lighting
- Custom Messaging Display
- Multi-Table Delivery