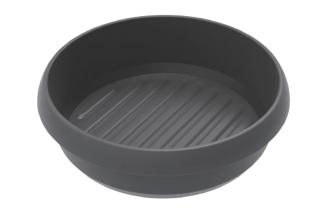

## **Essential Accessories**

**SMALL BUS TUB** Shallow container for bussing light dishes.

**BUS TUB** Container with lid for storage or bussing dishes.