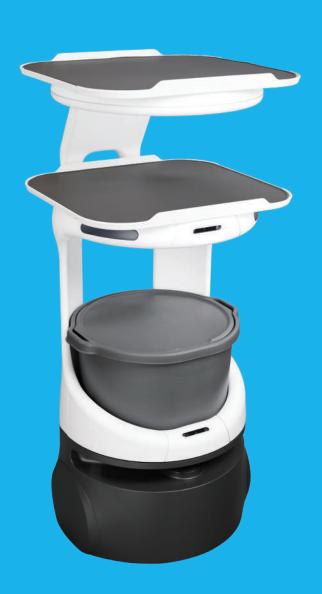

## **Essential Accessories**

**SMALL BUS TUB** Shallow container for bussing light dishes.

**BUS TUB** Container with lid for storage or bussing dishes.

### SERVI

Size 17.5 " × 17 " × 41 " (44 cm × 43 cm × 104 cm)

Number of Trays 2 trays - 16 " (40 cm), 1 bus tub

Weight 75 lb (34 kg)

Payload 66 lb (30 kg)

Battery Life 8 - 12 hrs

Charging Type Wall charger (Input 100~240V AC 3.5A 50/60 Hz, Output 28.6V DC, 8.0A)

## SERVI Anatomy

- 1 Tray
- 2 Front camera
- 3 Down camera
- 4 Bus tub

- 5 Up camera
- 6 LIDAR sensor
- 7 Touchscreen
- 8 Side button

- 9 Power button
- 10 Charging terminal
- 11 Wheels
- 12 Base LED