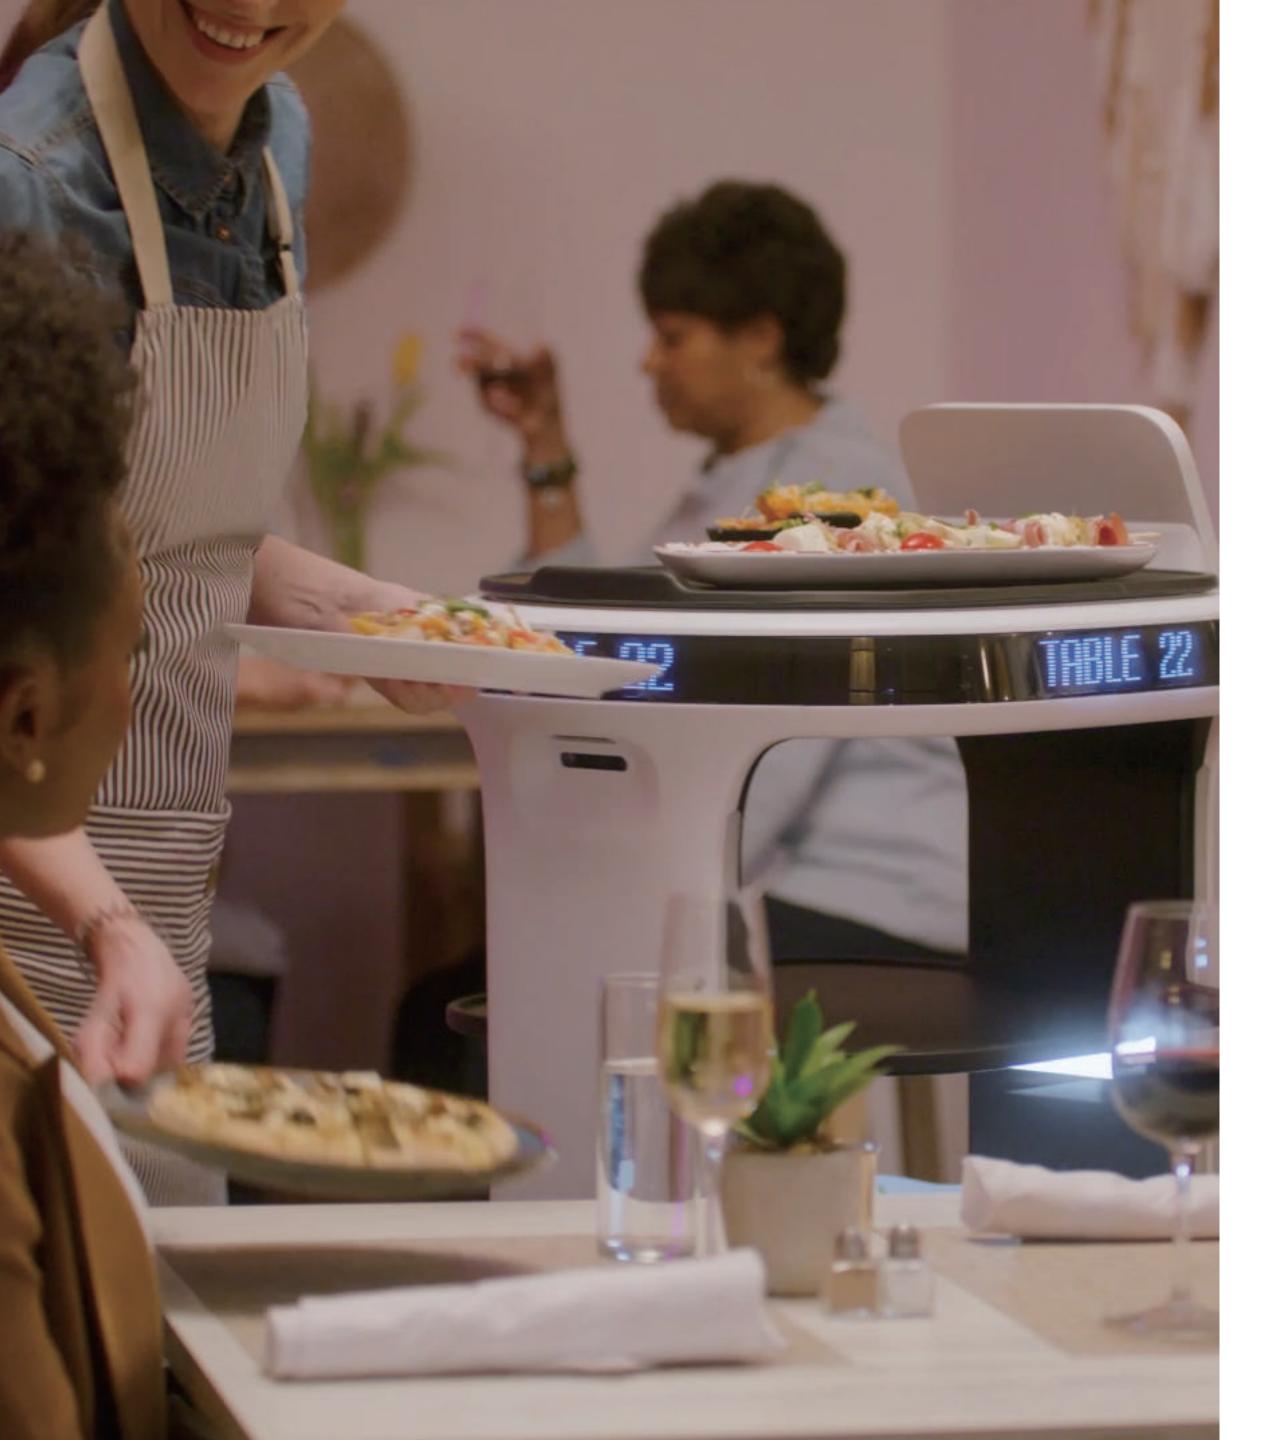

## Leave the Running to the Robots

Servi is agile enough to cover a range of responsibilities, reducing service effort and stress for better service, happier staff, and less turnover.

#### RUNNING

Servers spend more time with more guests while Servi runs food orders between the kitchen and customers.

## Introducing Servi & Servi MINI

100% Self-Driving

Multi-Robot Mode

**Auto-Return** 

Smart Navigation

Quick Installation

Secure Cloud-Based **Analytics** 