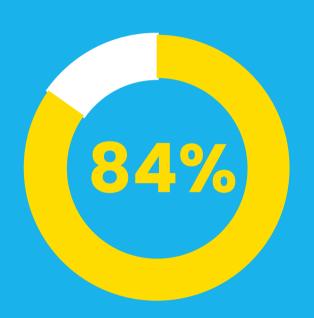

### AMONG STAFF

staff excited to hear they would be getting Servi to assist them

staff comfortable with using Servi, with training

staff that find Servi to be a helpful extra set of hands

AMONG GUESTS

felt their experience was better overall felt their server spent was better overall more time with them with them with them