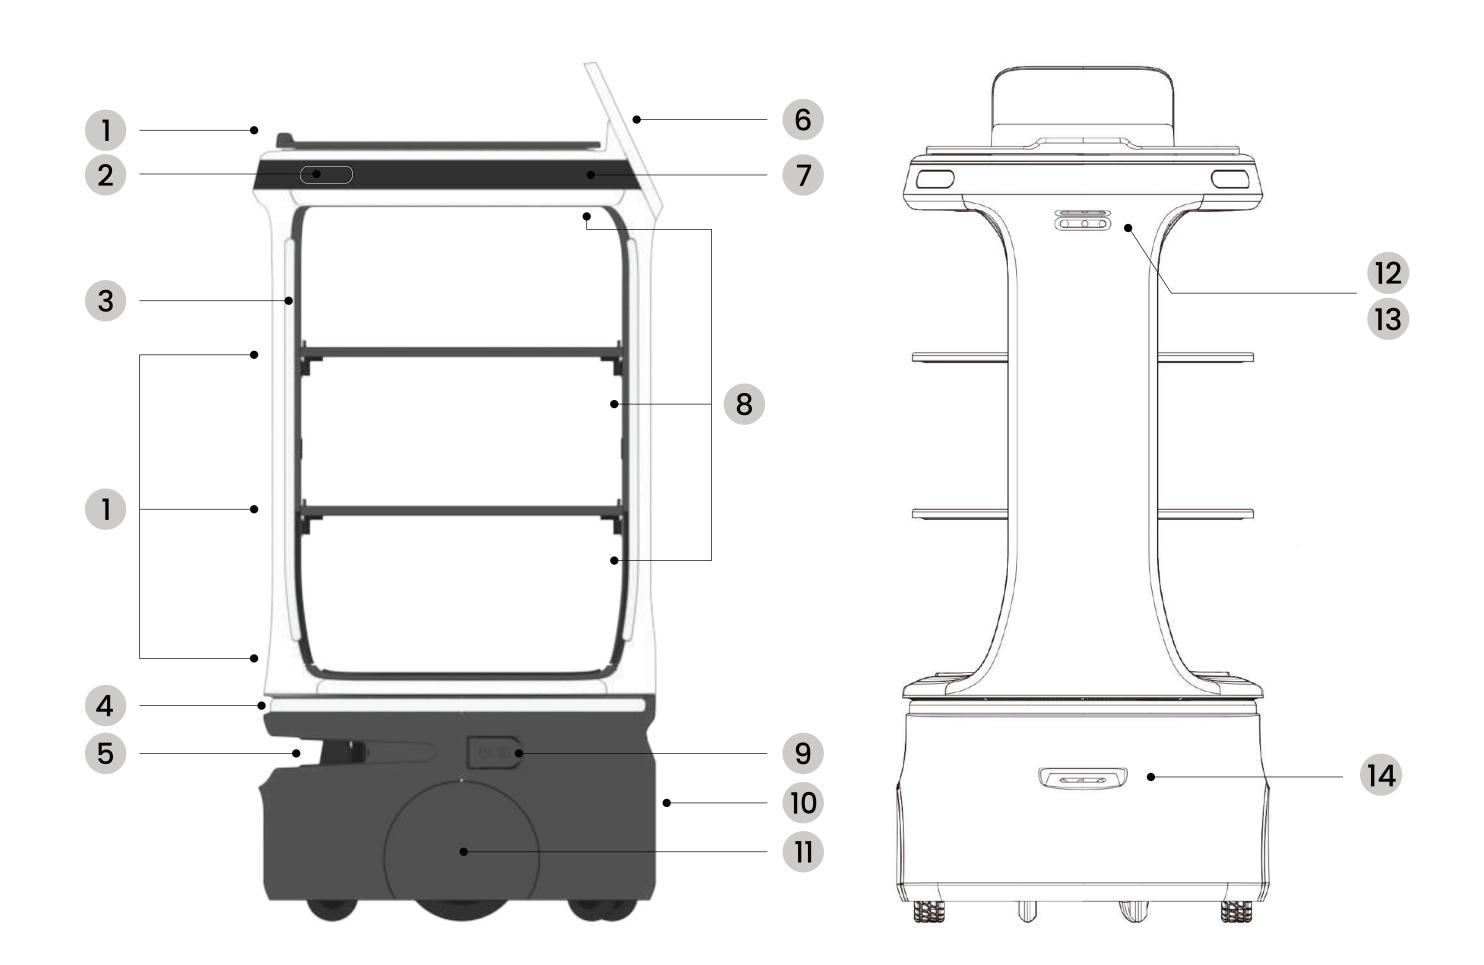

# SERVIT Anatomy

- 1 Tray
- 2 Side button
- 3 Pillar light
- 4 Base LED
- 5 LiDAR sensor
- 6 Touchscreen
- 7 3-Sided custom display
- 8 Food light
- 9 Charging terminal and power button
- 10 E-stop button
- 11 Wheels
- 12 Down camera
- 13 Front Camera
- 14 Up Camera