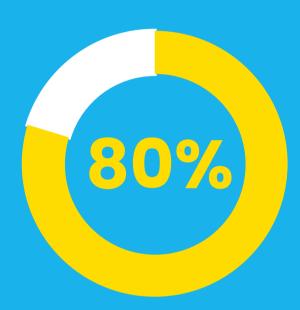

### AMONG STAFF

staff excited to hear they would be getting Servi to assist them

staff comfortable with using Servi, with training

staff that find Servi to be a helpful extra set of hands

AMONG GUESTS

felt their experience was better overall felt their server spent was better overall more time with them with them with them