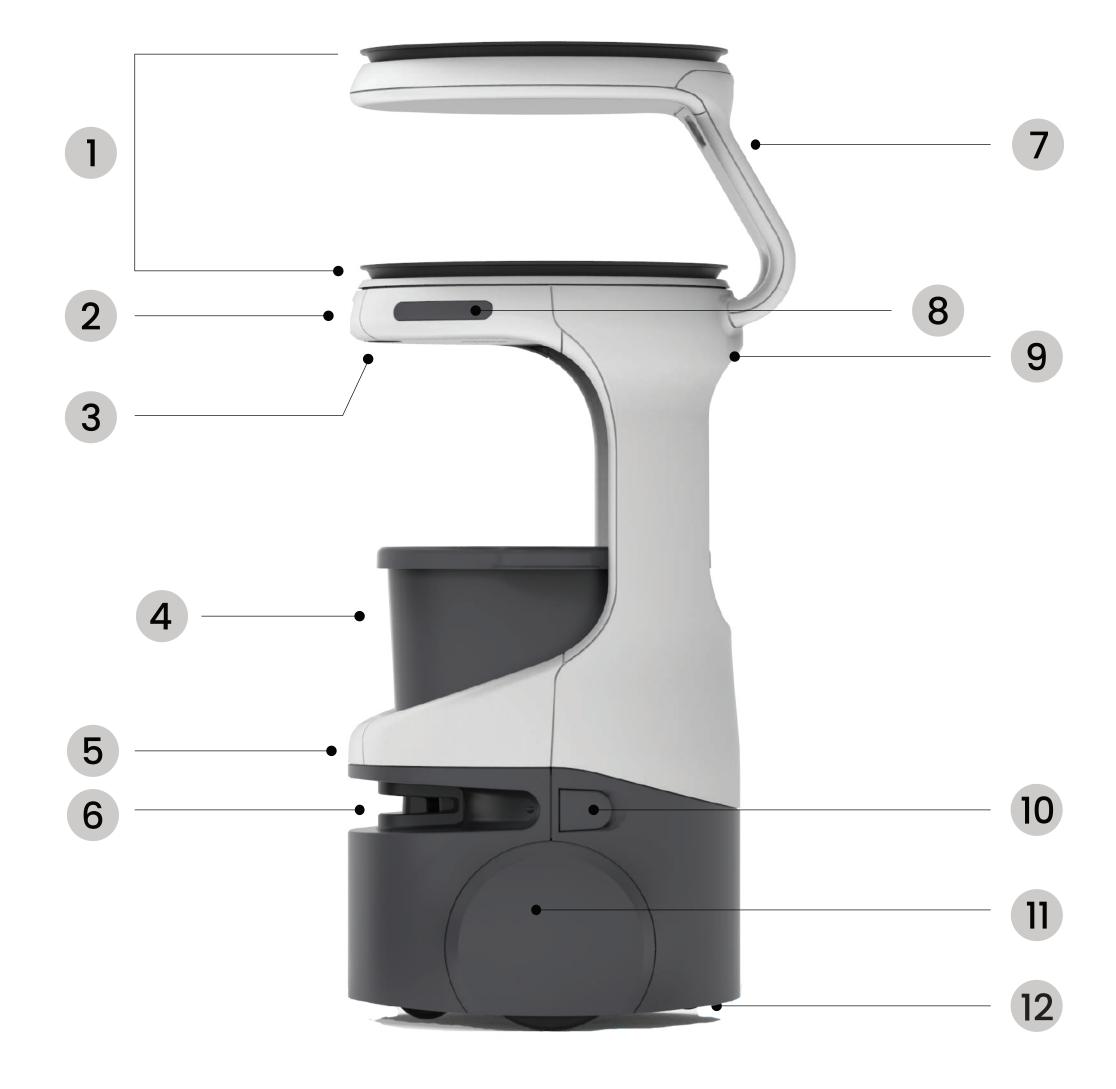

## SERVI Anatomy

- 1 Tray
- 2 Front camera
- 3 Down camera
- 4 Bus tub

- 5 Up camera
- 6 LIDAR sensor
- 7 Touchscreen
- 8 Side button

- 9 Power button
- 10 Charging terminal
- 11 Wheels
- 12 Base LED