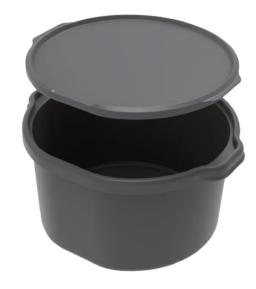

## Introducing Servi & Servi MINI

100% Self-Driving

Multi-Robot Mode

**Auto-Return** 

Smart Navigation

Quick Installation

Secure Cloud-Based **Analytics** 

100% Self-Driving

Smart Navigation

Multi-Robot Mode

Secure Cloud-Based Analytics

Auto-Return

Multiple Roles for Food Running, Bussing, Hosting, Patrolling, and More!

## SERVI Anatomy

- 1 Tray
- 2 Front camera
- 3 Down camera
- 4 Bus tub

- 5 Up camera
- 6 LIDAR sensor
- 7 Touchscreen
- 8 Side button

- 9 Power button
- 10 Charging terminal
- 11 Wheels
- 12 Base LED