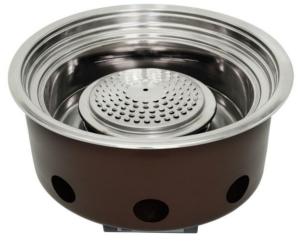

## **Specification**

**SG-8288A** 

| Usage            | Up-Draft Roaster                  |           |                     |        |
|------------------|-----------------------------------|-----------|---------------------|--------|
| Material         | Stainless Steel, Brass / Painting |           |                     |        |
| Grill Size       | Ø295, Ø320(custom), Ø330, Ø350    |           |                     |        |
| Table Hole Size  | Ø355                              |           |                     |        |
| Consumption      | LNG                               | 9,000 btu |                     |        |
|                  | Power                             | D.C 1.5V  |                     |        |
| Roaster Box Size | 395(L)*540(W)*290(H)              |           | Packaging<br>Weight | 9.8 kg |
| Note             |                                   |           |                     |        |