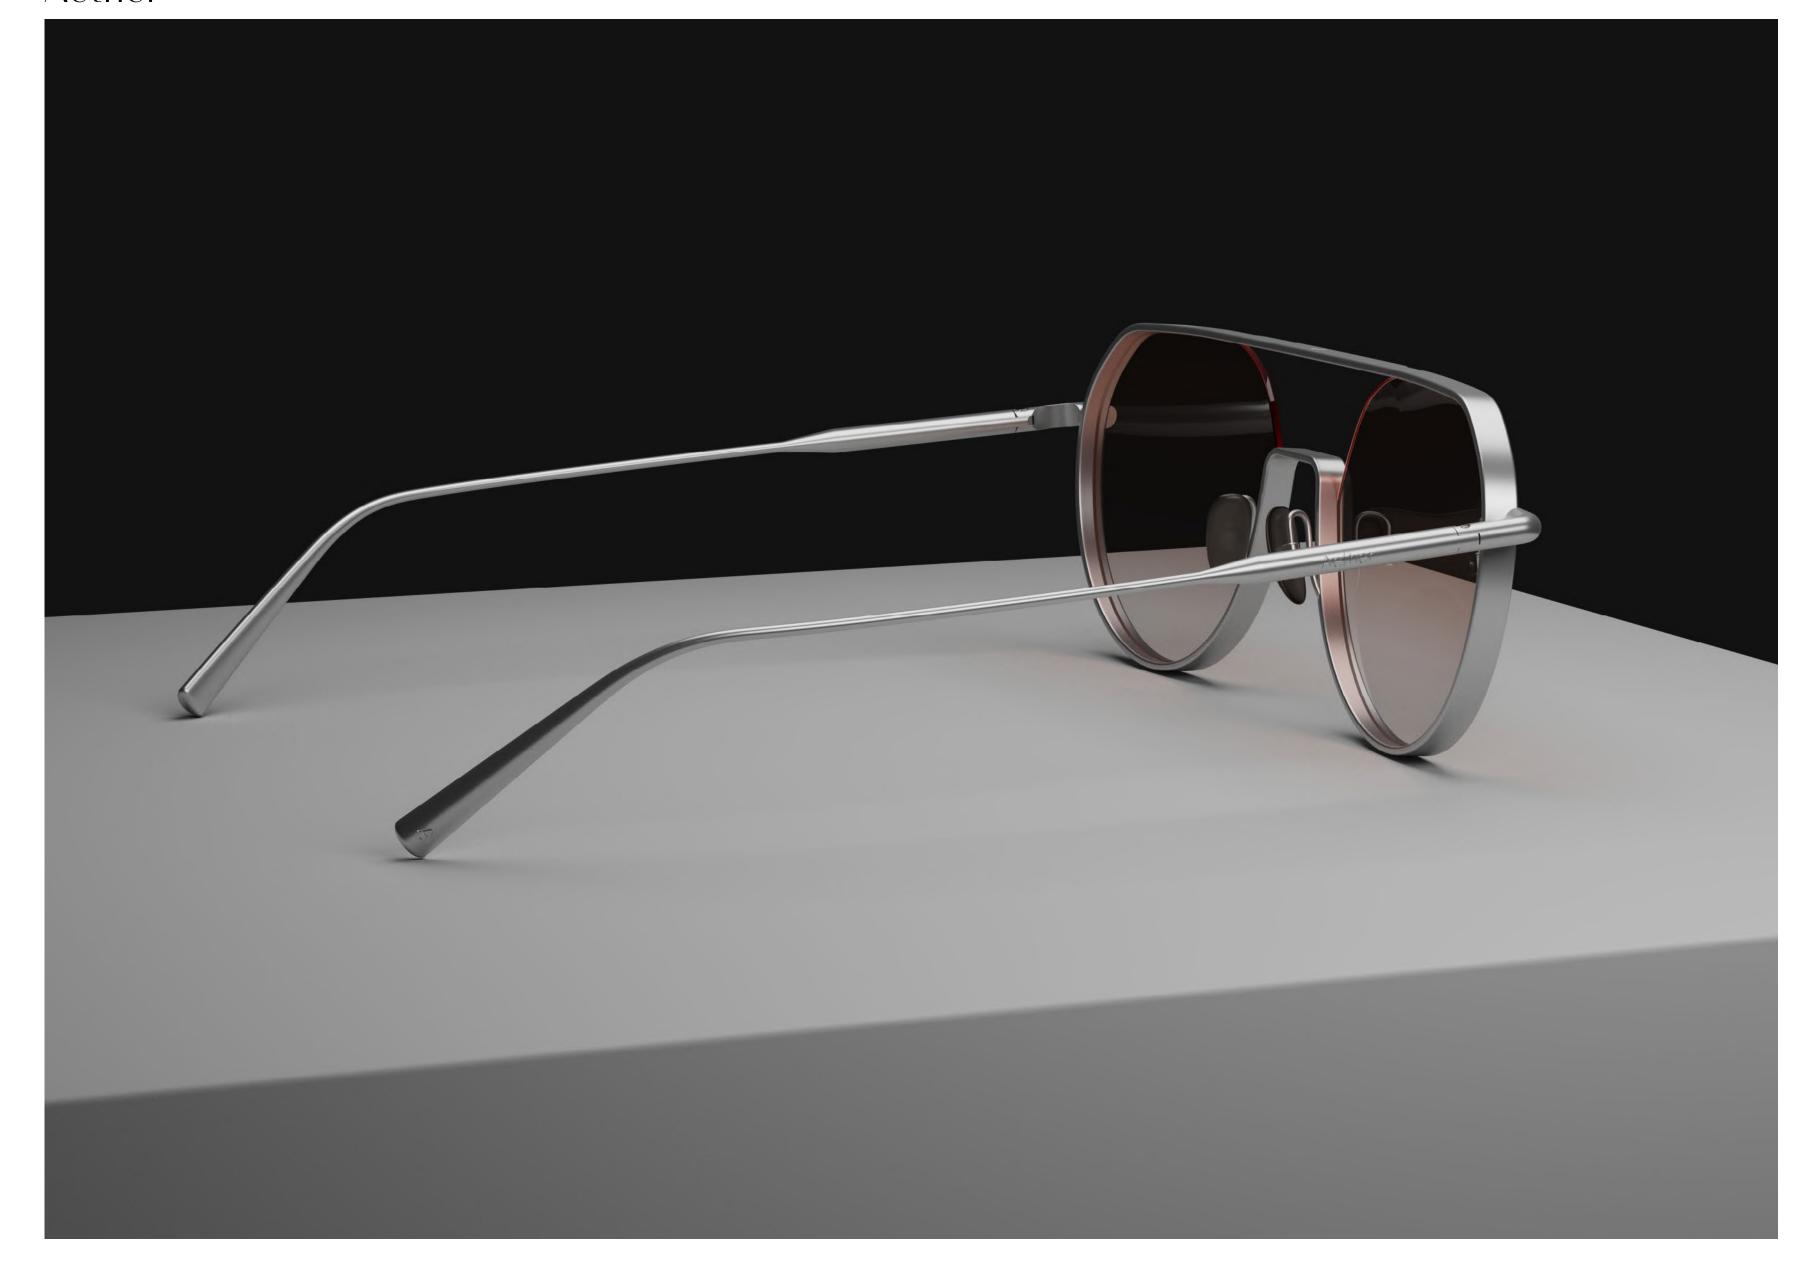

### Japanese Precision Meets Artistry

Aether Vision embodies the fusion of Japanese craftsmanship, premium Mazzucchelli acetate, and ultra-lightweight coated titanium.

Our frames are not merely eyewear; they are a canvas for self-expression. Paired with mood-altering lenses by Carl Zeiss Vision, Aether Vision offers an unparalleled visual and emotional experience, elevating your sensory journey to new heights.