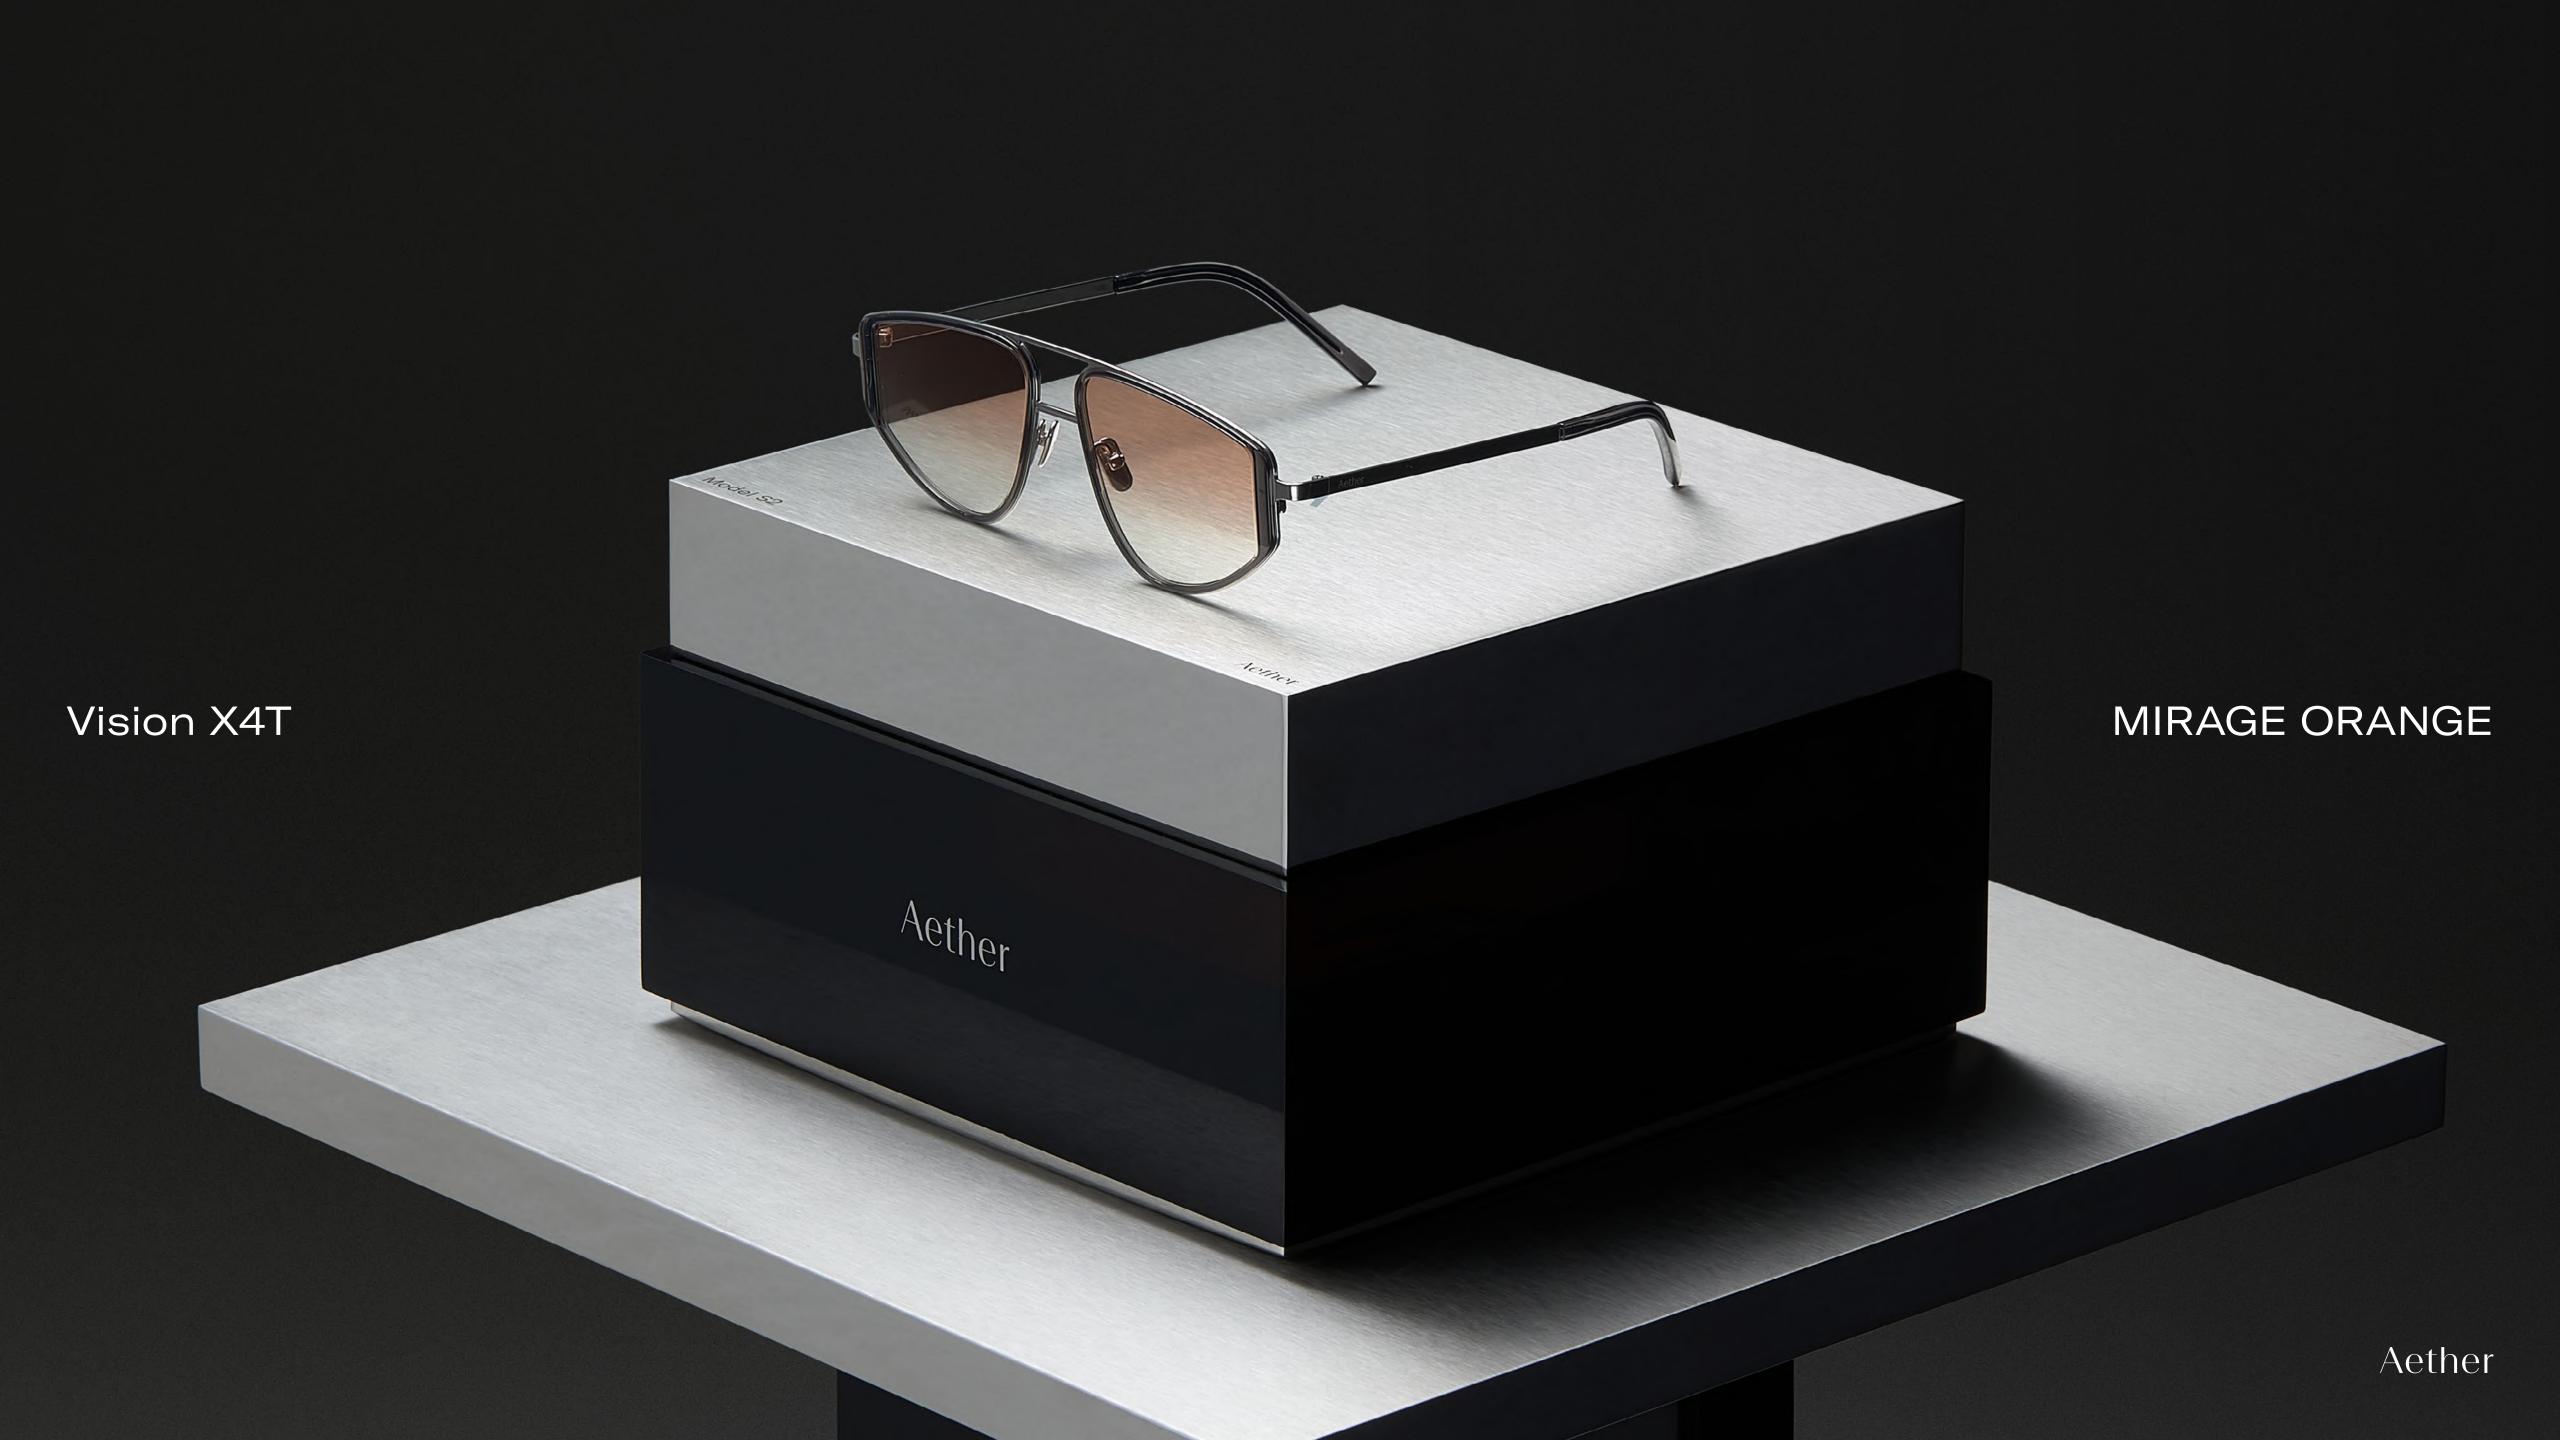

### Japanese Precision Meets Artistry

Aether Vision embodies the fusion of Japanese craftsmanship, premium Mazzucchelli acetate, and ultra-lightweight coated titanium.

Our frames are not merely eyewear; they are a canvas for self-expression. Paired with mood-altering lenses by Carl Zeiss Vision, Aether Vision offers an unparalleled visual and emotional experience, elevating your sensory journey to new heights.