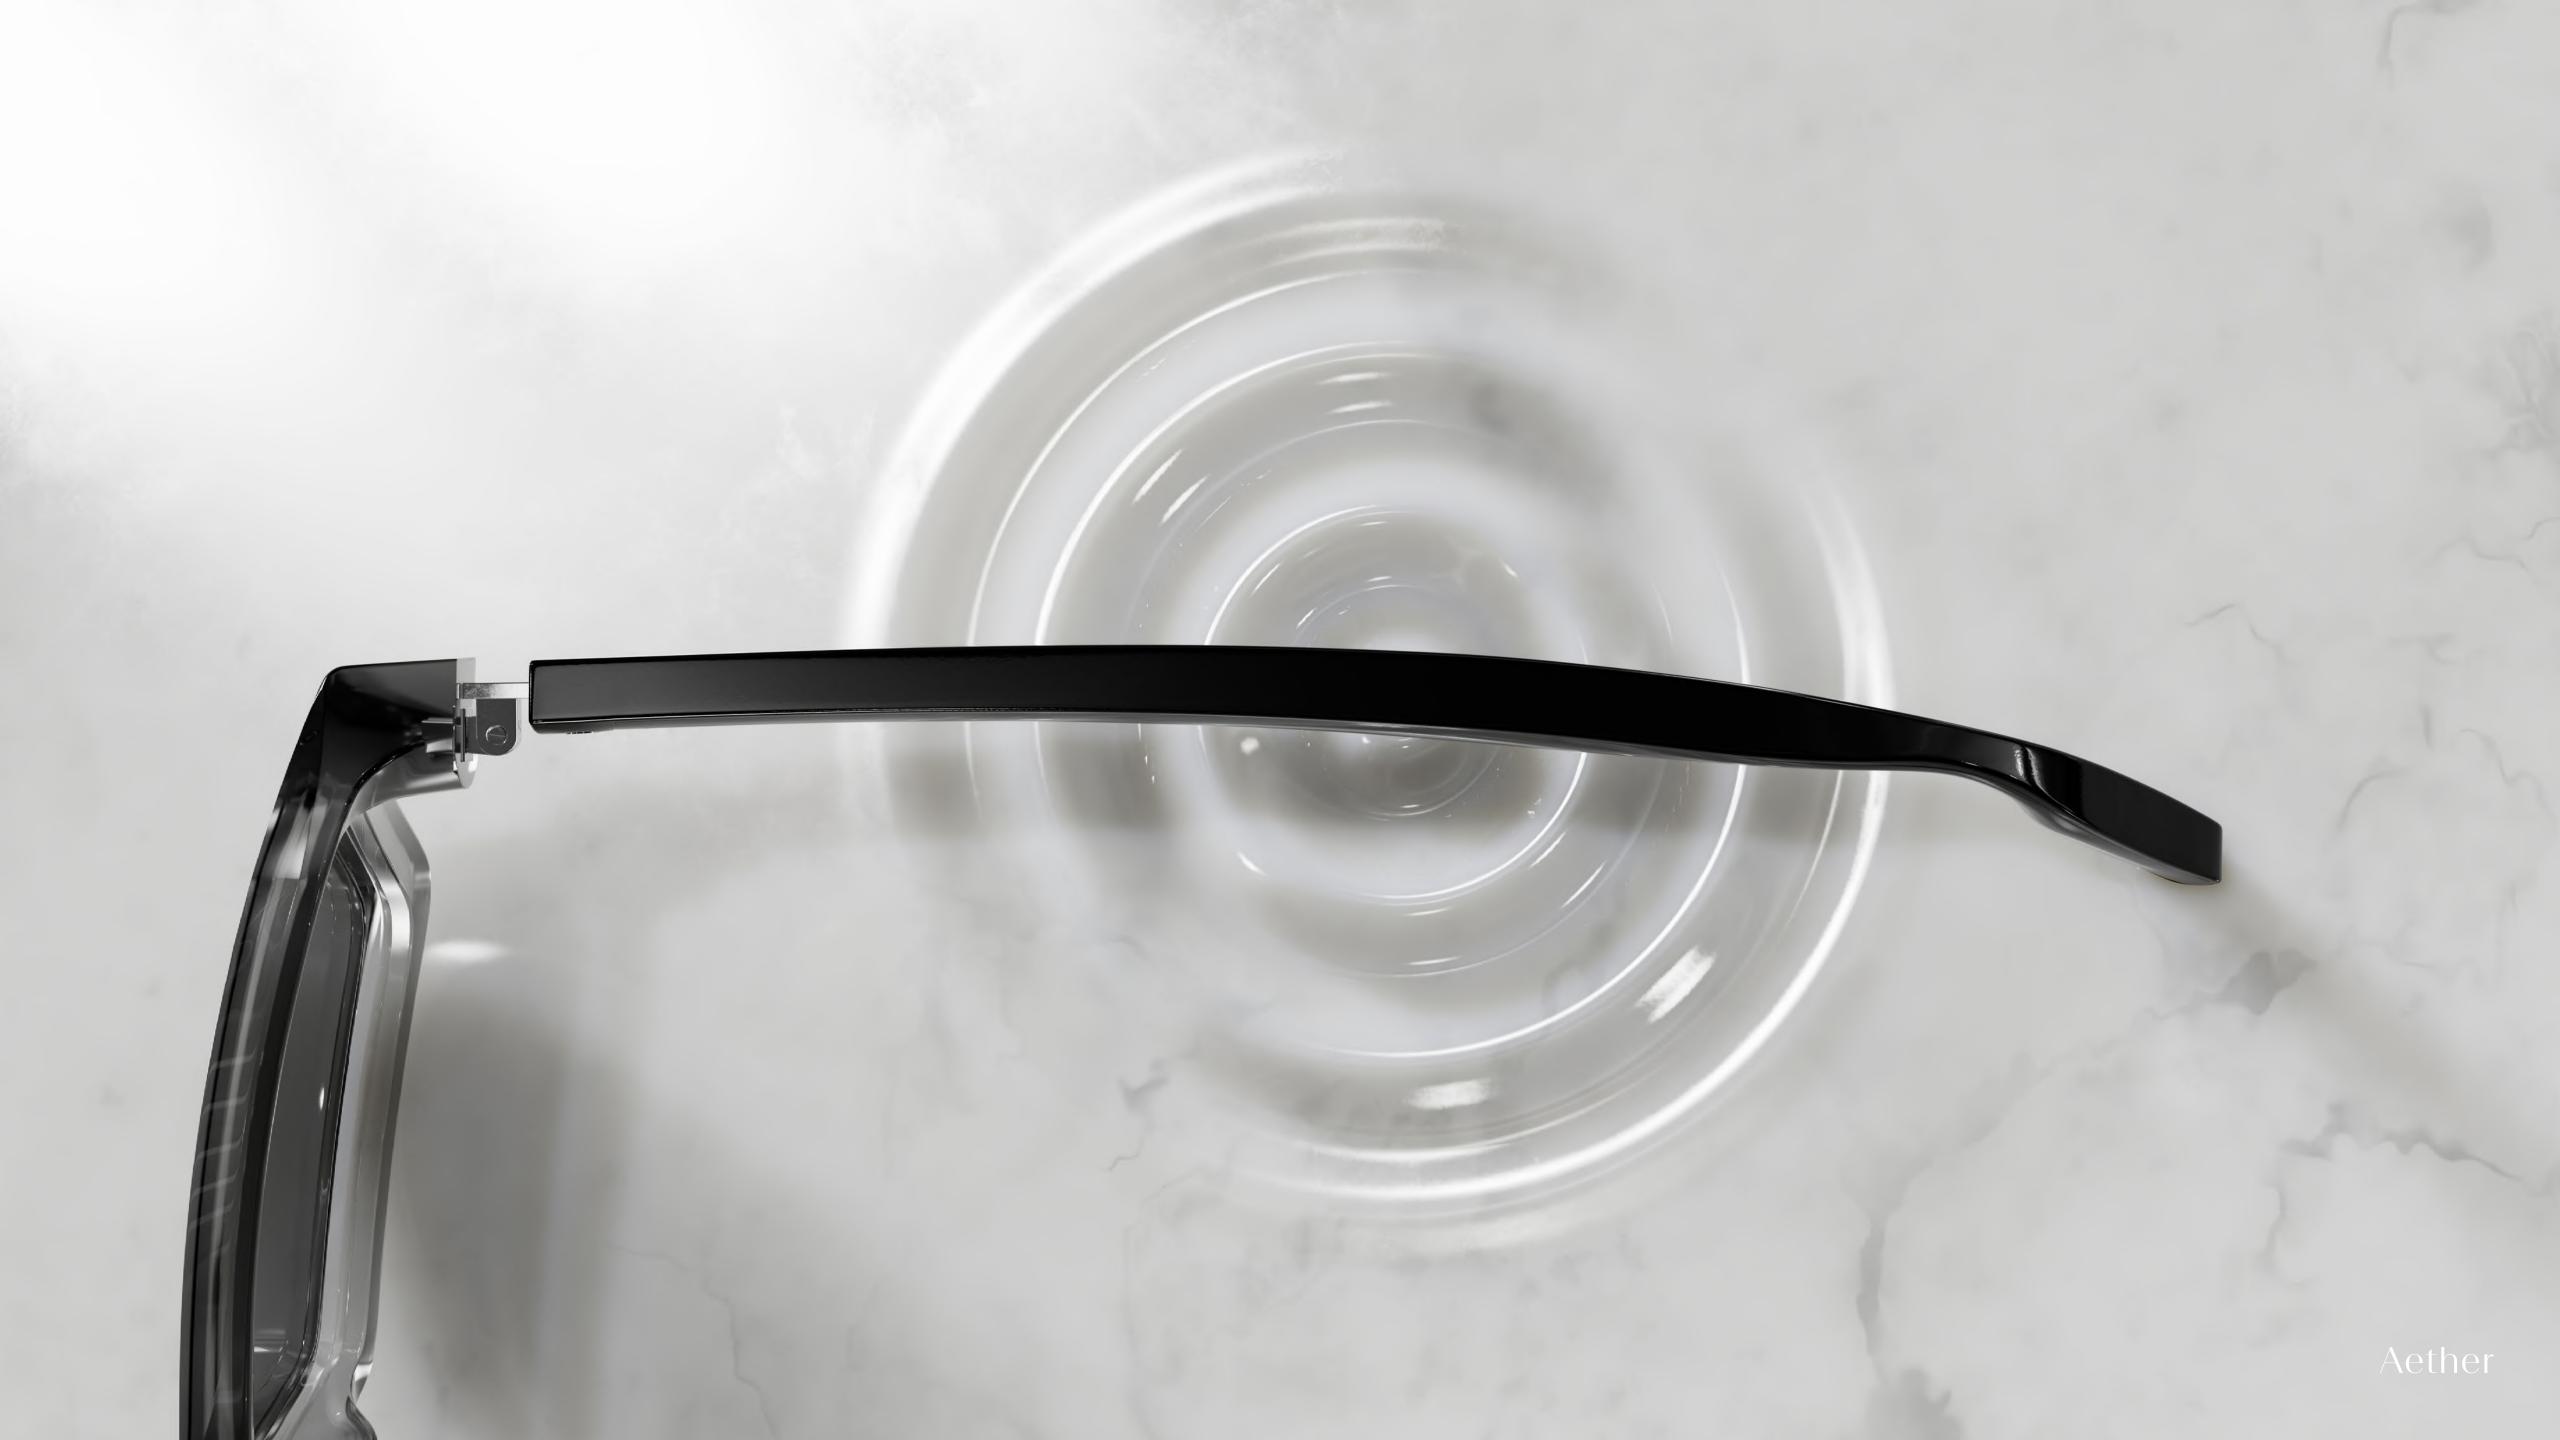

### Japanese Precision Meets Artistry

Aether Vision embodies the fusion of Japanese craftsmanship, premium Mazzucchelli acetate, and ultra-lightweight coated titanium.

Our frames are not merely eyewear; they are a canvas for self-expression. Paired with mood-altering lenses by Carl Zeiss Vision, Aether Vision offers an unparalleled visual and emotional experience, elevating your sensory journey to new heights.