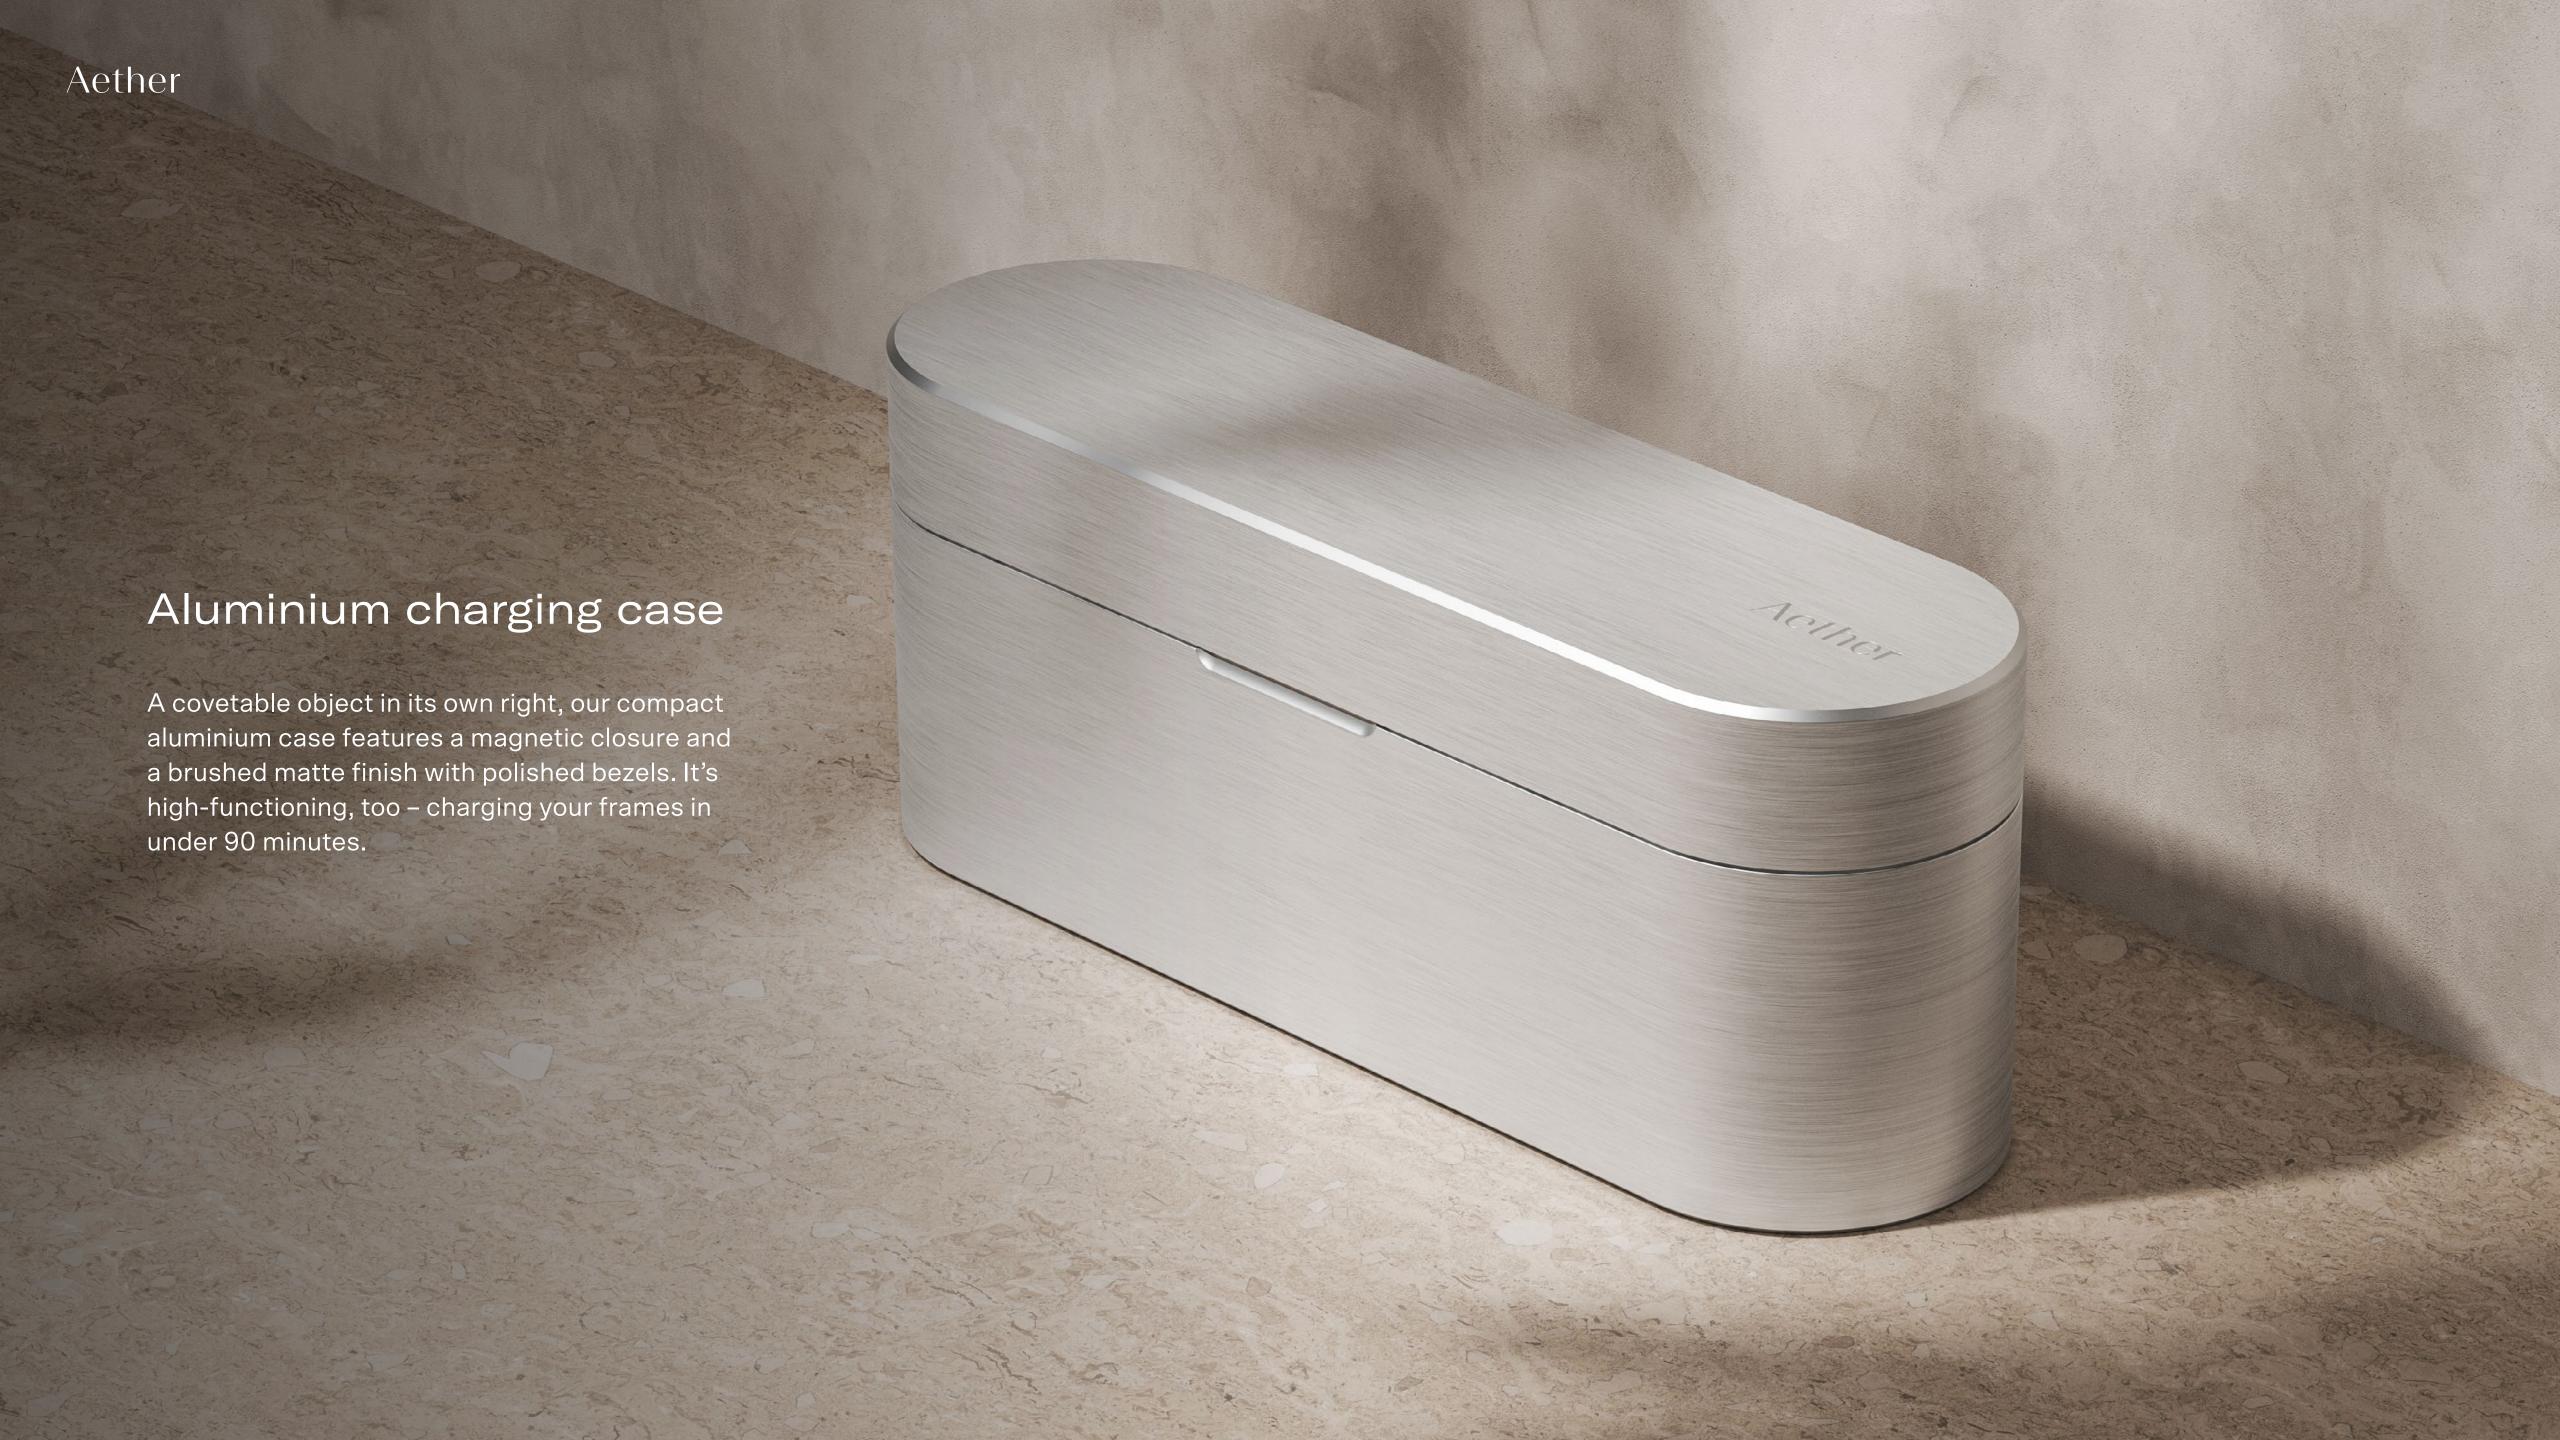

Aether Audio

From the leading edge of eyewear and electronics into a class of our own.

Powered by Bluetooth 5.1 and Qualcomm aptX technology with custom developed open-ear audio speakers and EQ profiles, Aether audio glasses yield the purest sound in our category with minimal sound leakage to safeguard user discretion.

Currently the most streamlined in the market, Aether's ultralight frames deliver up to 3 hours of play time with a standby time of 24 hours.