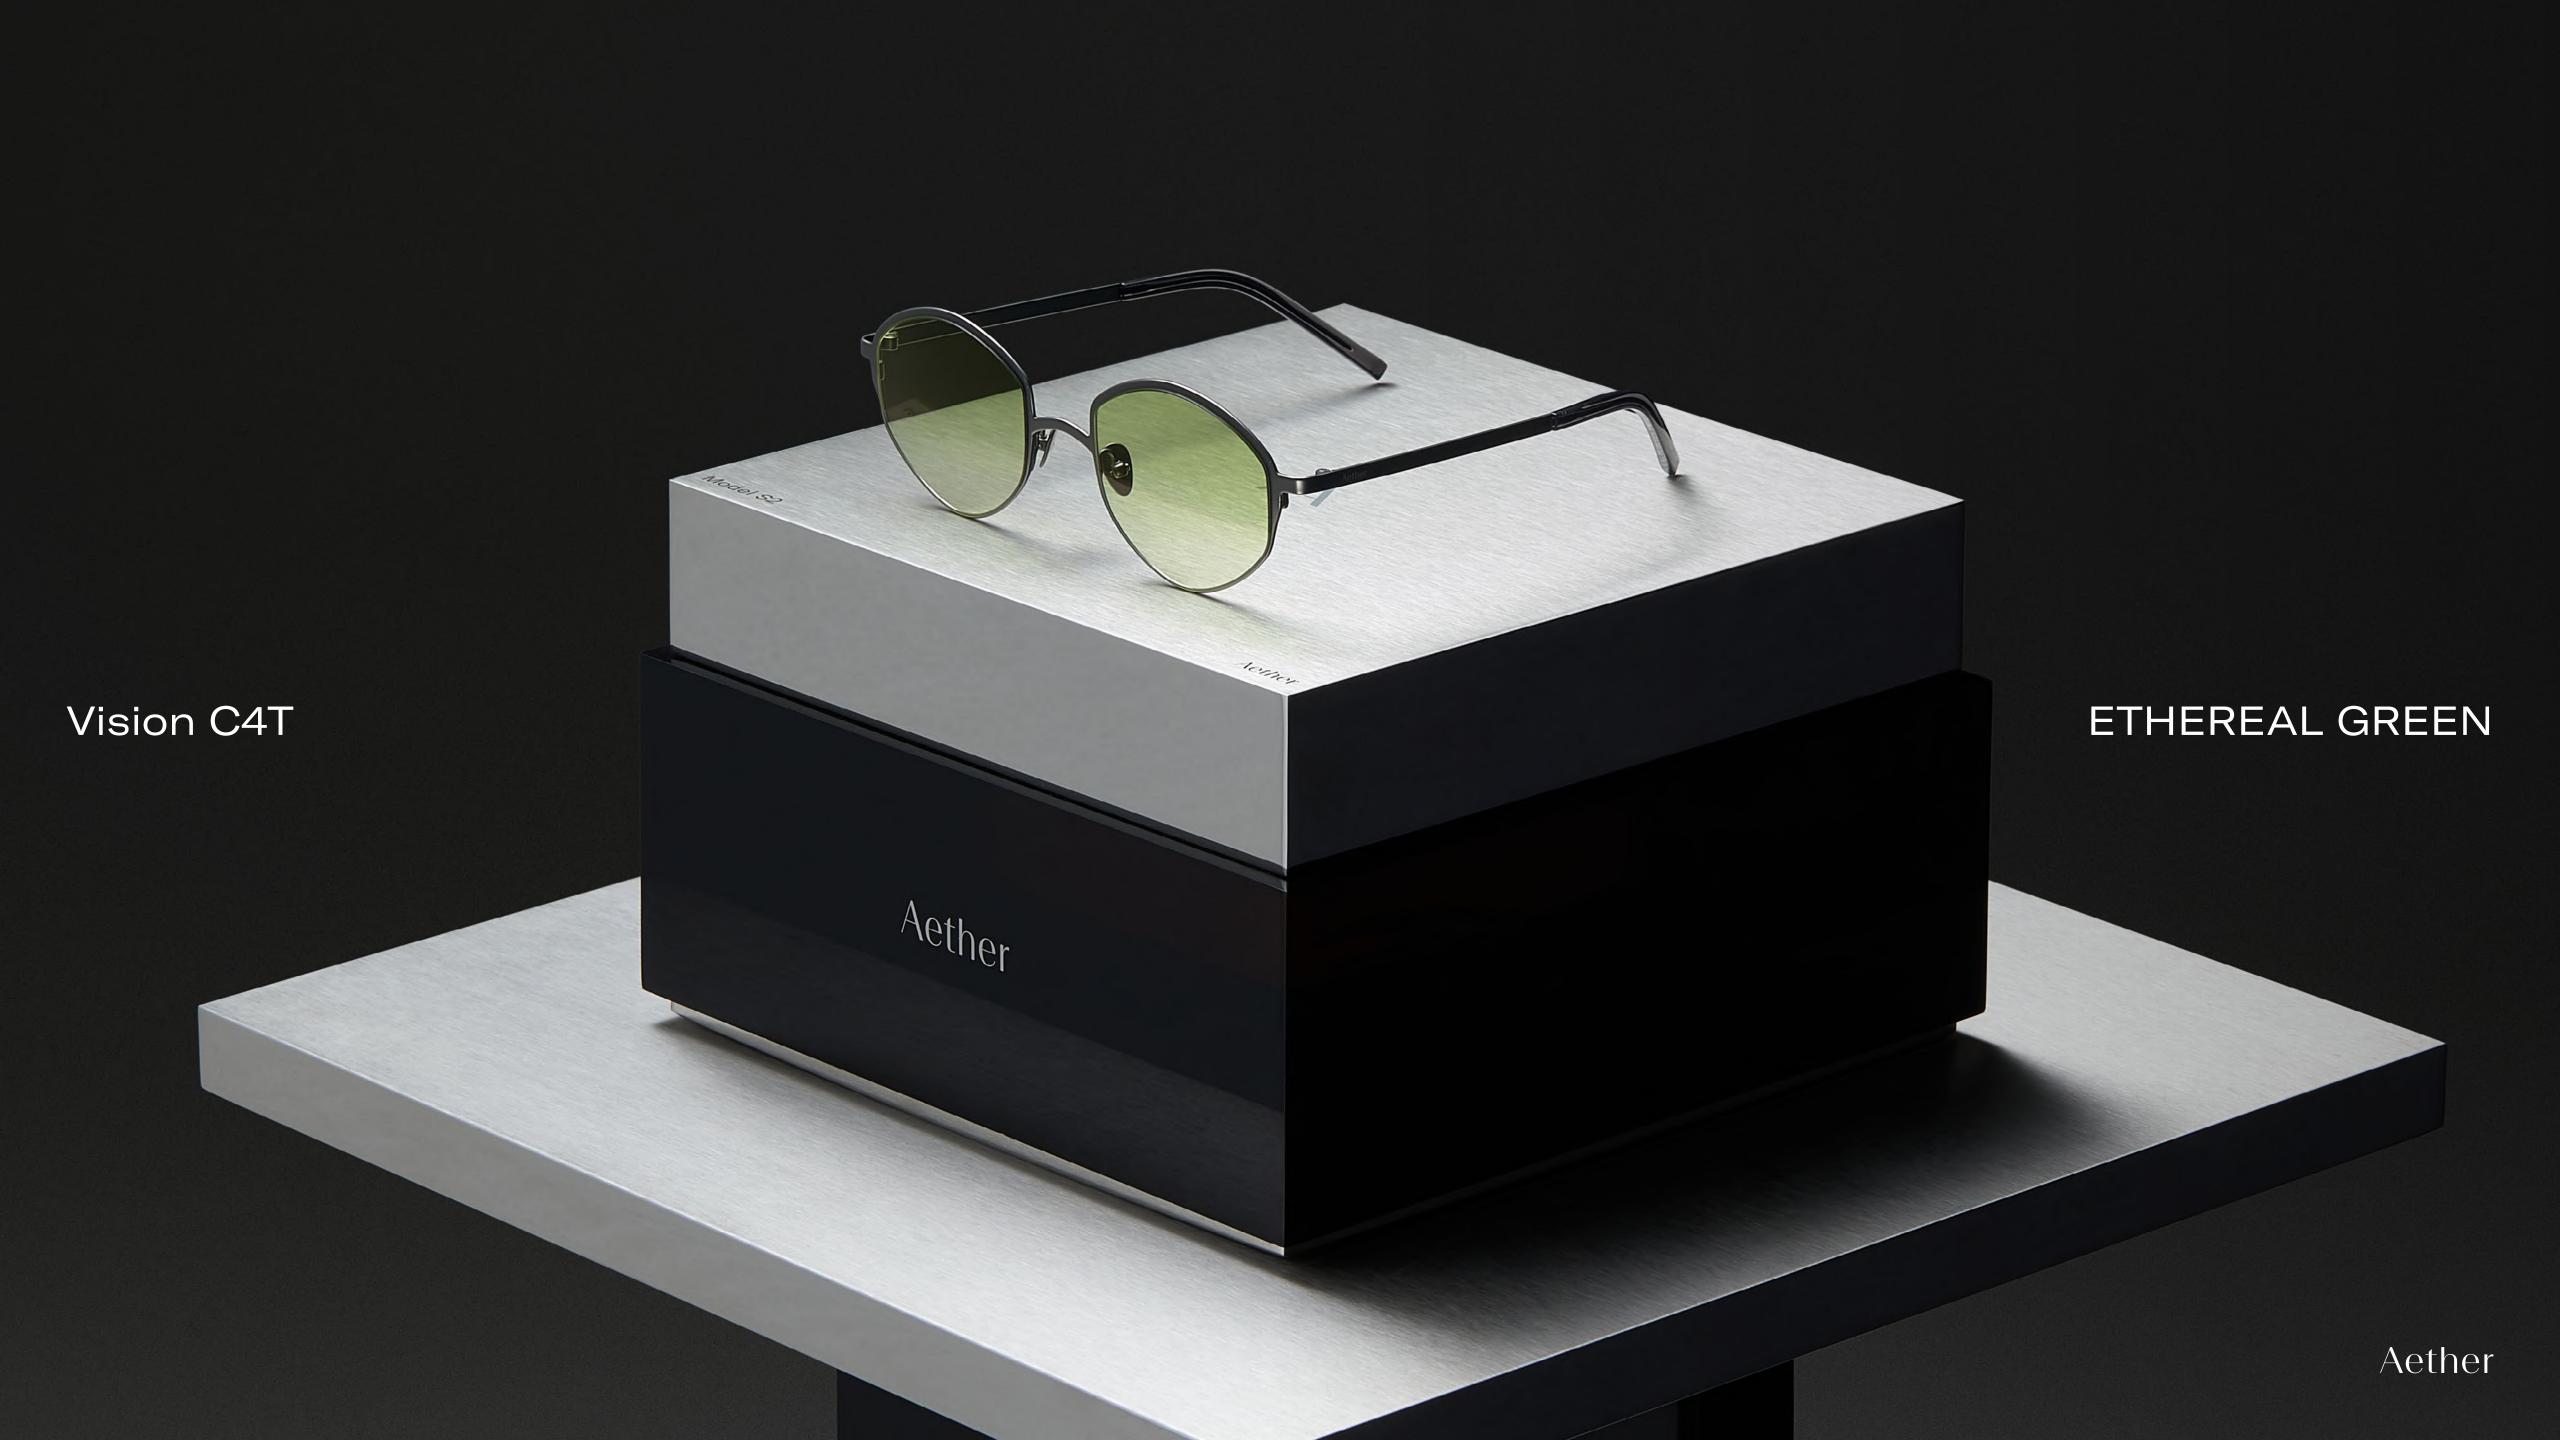

### Japanese Precision Meets Artistry

Aether Vision embodies the fusion of Japanese craftsmanship, premium Mazzucchelli acetate, and ultra-lightweight coated titanium.

Our frames are not merely eyewear; they are a canvas for self-expression. Paired with mood-altering lenses by Carl Zeiss Vision, Aether Vision offers an unparalleled visual and emotional experience, elevating your sensory journey to new heights.