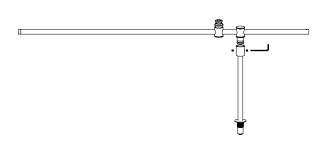

## anony

Toronto, ON M4M 2A6 +1 416 994 9617 sales@anony.ca

1. Disconnect power

- 2. Lay horizontal pipe on floor
- 3. Connect vertical to horizontal
- 4. Tighten 2pcs Set Screws

- 5. Connect vertical to canopy
- 6. Tighten nut with washer

## anony

408 - 9 Davies Ave Toronto, ON M4M 2A6 +1 416 994 9617 sales@anony.ca

- 7. Connect live & neautral
- 8. Connect low voltage
- 9. Screw backplate to junction box
- 10. Tighten screws to canopy & backplate
- 11. Connect frame to vertical pipe, tighten 2pcs Set Screws
- 12. Insert G4 LED bulb & screw glass
- 13. Insert disk & tighten set screw
- 14. Place plexiglass on pipe
- 15. Tighten set screws until secure