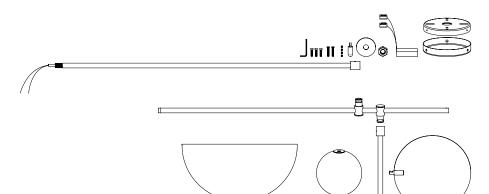

## anony

Toronto, ON M4M 2A6 +1 416 994 9617 sales@anony.ca

1. Disconnect power

- 2. Lay horizontal pipe on floor
- 3. Connect vertical to horizontal
- 4. Tighten 2pcs Set Screws

- 5. Connect vertical to canopy
- 6. Tighten nut with washer

## anony

408 - 9 Davies Ave Toronto, ON M4M 2A6 +1 416 994 9617 sales@anony.ca

- 7. Connect live & neautral
- 8. Connect low voltage
- 9. Screw backplate to junction box
- 10. Tighten screws to canopy & backplate
- 11. Connect frame to vertical pipe, tighten 2pcs Set Screws
- 12. Insert G4 LED bulb & screw glass
- 13. Insert disk & tighten set screw
- 14. Place plexiglass on pipe
- 15. Tighten set screws until secure