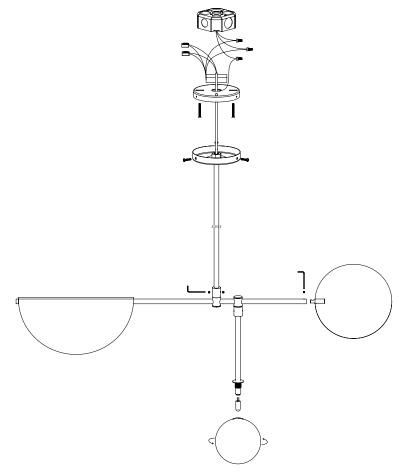

## anony

Toronto, ON M4M 2A6 +1 416 994 9617 sales@anony.ca

1. Disconnect power

- 2. Lay horizontal pipe on floor
- 3. Connect vertical to horizontal
- 4. Tighten 2pcs Set Screws

- 5. Connect vertical to canopy
- 6. Tighten nut with washer

## anony

408 - 9 Davies Ave Toronto, ON M4M 2A6 +1 416 994 9617 sales@anony.ca

- 7. Connect live & neautral
- 8. Connect low voltage
- 9. Screw backplate to junction box
- 10. Tighten screws to canopy & backplate
- 11. Connect frame to vertical pipe, tighten 2pcs Set Screws
- 12. Insert G4 LED bulb & screw glass
- 13. Insert disk & tighten set screw
- 14. Place plexiglass on pipe
- 15. Tighten set screws until secure