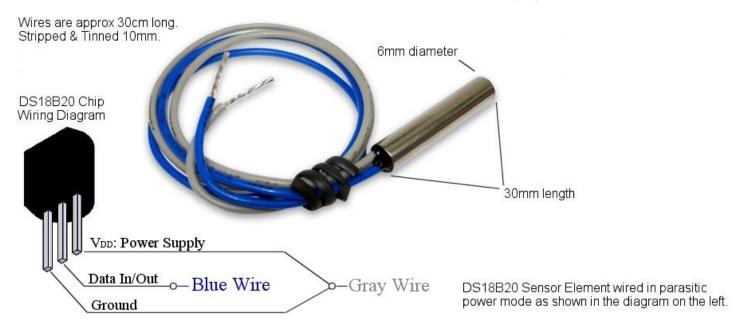

## General Description:

- Stainless Steel probe 1-wire temperature sensor.
- Uses DS18B20 chip with 12 bit resolution connected in Parasitic Power configuration.
- Length of probe is 30mm.
- Diameter of probe is 6mm.
- Wires are 30cm long: Two 22AWG conductors: Blue=Data: Gray=Vdd/Gnd

Chip, wires, & solder connections are inserted and sealed into stainless steel tube with hardened epoxy.