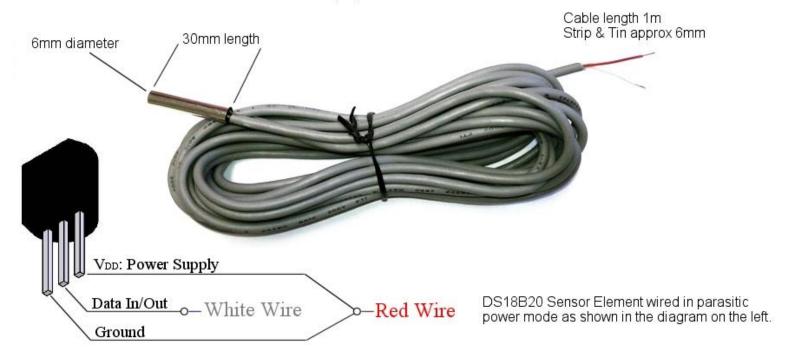

## Specifications: 1WT\_6SSP1\_1m\_2w

## General Description:

- Stainless Steel probe 1-wire temperature sensor
- Uses DS18B20 chip with 12 bit resolution connected in Parasitic Power configuration.
- Length of probe is 30mm
- Diameter of probe is 6mm.
- 1m long cable: 2 conductors: Red/White in current version. Red/Black in first version.

Chip, wires, & solder connections are inserted and sealed into stainless steel tube with hardened epoxy.