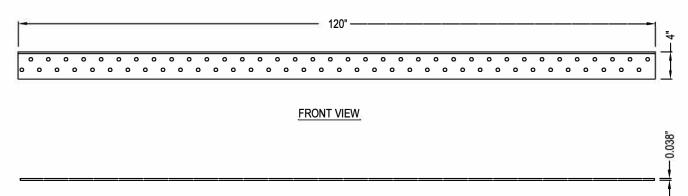

## SPECIFICATIONS: HEIGHT: 4" LENGTH: 120" THICKNESS: 0.064" FINISH: GALVANIZED

STAKE TYPE: HAIRPIN

# **EDGING PRODUCTS**

PERFEDGE: 120" X 0.064" X 4" GALVANIZED STEEL, ROLL TOP, DRAINAGE EDGING