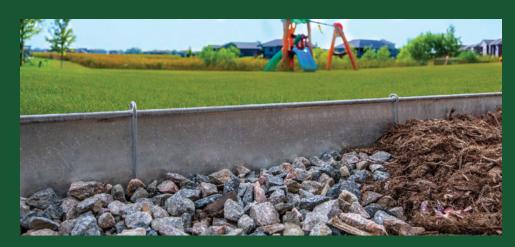

## **Terra**Edge<sup>™</sup>

Coyote's galvanized steel lawn edging is durable and weather-resistant. Perfectly suited for DIY landscape projects or professional use, our **Terra**Edge™ is easy to install and even easier to maintain.

## Average Thickness: .032 — .080"

- Suitable for straight or curved designs
- Made with a rolled top for safety
- Galvanized for weather-resistance
- Pro: Ships in 200 piece bundles
- DIY Homeowner: 5 pc + matching stakes
- Made in the USA