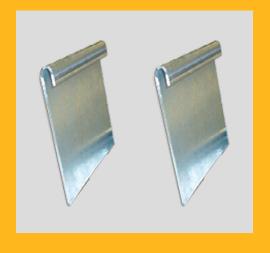

## Speed Clips

Speed Clips™ provide a seamless connection between landscape edging pieces.

Dimensions: nom. 4-in x 3.5-in Average Thickness: .05"

- Made with a rolled top for safety
- Galvanized for weather-resistance
- Ships in boxes of 250 pieces
- Made in the USA