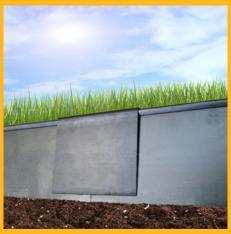

## **Terra**Edge<sup>™</sup>

Coyote's galvanized steel lawn edging is durable and weather-resistant. Perfectly suited for DIY landscape projects or professional use, our **Terra**Edge™ is easy to install and even easier to maintain.

## Average Thickness: .032 — .080"

- Suitable for straight or curved designs
- Made with a rolled top for safety
- Galvanized for weather-resistance
- Pro: Ships in 200 piece bundles
- DIY Homeowner: 5 pc + matching stakes
- Made in the USA