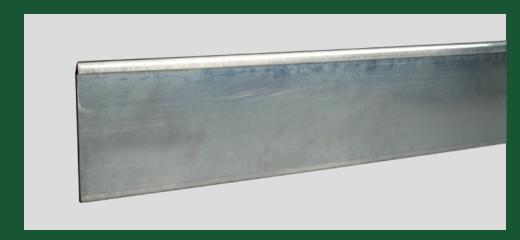

## **Terra**Edge<sup>™</sup>

Coyote's galvanized steel lawn edging is durable and weather-resistant. Perfectly suited for DIY landscape projects or professional use, our **Terra**Edge™ is easy to install and even easier to maintain.

## Average Thickness: .032 — .080"

- Suitable for straight or curved designs
- Made with a rolled top for safety
- Galvanized for weather-resistance
- Pro: Ships in 200 piece bundles
- DIY Homeowner: 5 pc + matching stakes
- Made in the USA