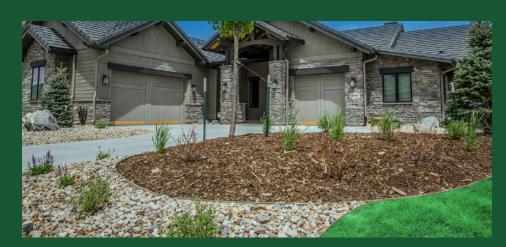

## **Raw**Edge<sup>®</sup>

For those seeking a more natural look, Coyote offers RawEdge.™ This steel edging is uncoated and will oxidize and darken over time, allowing it to harmonize with the surrounding landscape.