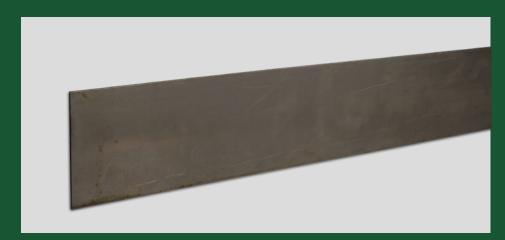

## **Raw**Edge<sup>®</sup>

For those seeking a more natural look, Coyote offers RawEdge.™ This steel edging is uncoated and will oxidize and darken over time, allowing it to harmonize with the surrounding landscape.

Dimensions: 4" x 4' / 6" x 4' / 4" x 8' / 6" x 8'

Average Thickness: .032" — .050"

- Suitable for straight or curved designs
- Made with a rolled top for safety
- Made of durable steel and left uncoated
- Available in perforated to promote drainage
- Made in USA
- Homekits contain 5 pieces and matching hairpin stakes