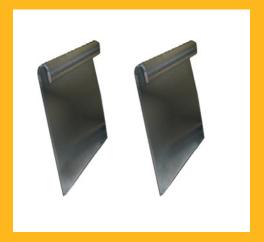

## Speed Clips

Speed Clips™ provide a seamless connection between landscape edging pieces.

Dimensions: nom. 4-in x 3.5-in Average Thickness: .05"

- Made with a rolled top for safety
- Uncoated to develop a darkened patina
- DIY ships in boxes of 4 pieces
- PRO ships in boxes of 250 pieces
- Made in the USA