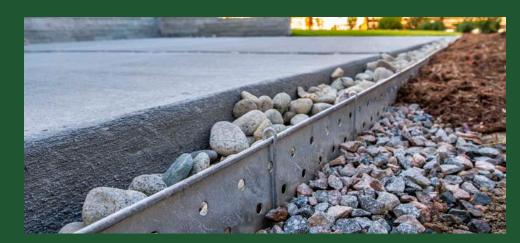

## **Perf**Edge<sup>™</sup>

Steel edging that is perforated allows water to pass through. That's why PerfEdge™ is ideal for those areas in landscape where water accumulation can occur.

Dimensions: DIY 4" x 8' PRO 4" x 10'