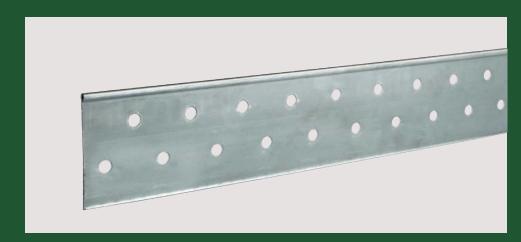

## **Perf**Edge<sup>™</sup>

Steel edging that is perforated allows water to pass through. That's why PerfEdge™ is ideal for those areas in landscape where water accumulation can occur.

Dimensions: DIY 4" x 8' PRO 4" x 10'

Average Thickness: .032 — .080"

## Finish:

DIY available in Galvanized and Raw PRO available in Galvanized

- Suitable for straight or curved designs
- Made with a rolled top for safety
- Pro: Ships in 200 piece bundles
- DIY Homeowner: 5 pc + matching stakes
- Made in the USA