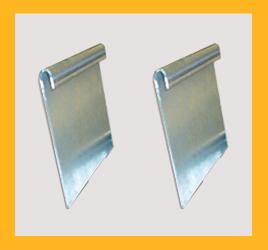

## Speed Clips

Speed Clips™ provide a seamless connection between landscape edging pieces.

Dimensions: nom. 4-in x 3.5-in Average Thickness: .05"

- Made with a rolled top for safety
- Galvanized for weather-resistance
- Also available in Raw
- DIY ships in boxes of 4 pieces
- PRO ships in boxes of 250 pieces
- Made in the USA