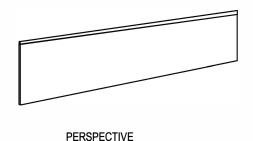

COYOTE LANDSCAPE PRODUCTS 4661 MONACO ST. DENVER, CO 50216 TOLL FREE: 1-800-321-1115

www.coyotelsp.com

TERRA EDGE 63774

120"

FRONT VIEW

TOP VIEW

SPECIFICATIONS: HEIGHT: 6" LENGTH: 120" THICKNESS: 0.08" FINISH: GALVANIZED

## **EDGING PRODUCTS**

TERRAEDGE: 120" X 0.08" X 6" GALVANIZED STEEL LANDSCAPE EDGING