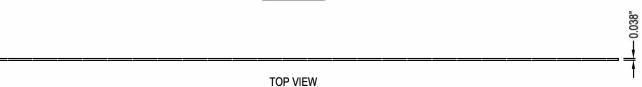

COYOTE LANDSCAPE PRODUCTS 4661 MONACO ST. DENVER, CO 50216 TOLL FREE: 1-800-321-1115 www.coyotelsp.com

PERF EDGE 63711

PERSPECTIVE

SPECIFICATIONS: HEIGHT: 4" LENGTH: 120" THICKNESS: 0.038" FINISH: GALVANIZED STAKE TYPE: HAIRPIN

PERFEDGE: 120" X 0.038" X 4" GALVANIZED STEEL, ROLL TOP, DRAINAGE EDGING

REVISION DATE 01/27/2023