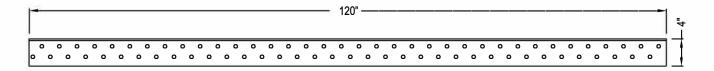

COYOTE LANDSCAPE PRODUCTS 4661 MONACO ST. DENVER, CO 50216 TOLL FREE: 1-800-321-1115 www.coyotelsp.com

PERF EDGE 63711

PERSPECTIVE

SPECIFICATIONS: HEIGHT: 4" LENGTH: 120" THICKNESS: 0.038" FINISH: GALVANIZED STAKE TYPE: HAIRPIN

PERFEDGE: 120" X 0.038" X 4" GALVANIZED STEEL, ROLL TOP, DRAINAGE EDGING

REVISION DATE 01/27/2023