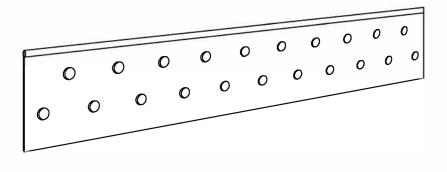

COYOTE LANDSCAPE PRODUCTS 4661 MONACO ST. DENVER, CO 50216 TOLL FREE: 1-800-321-1115 www.coyotelsp.com

PERF EDGE 63711

PERSPECTIVE

SPECIFICATIONS: HEIGHT: 4" LENGTH: 120" THICKNESS: 0.038" FINISH: GALVANIZED STAKE TYPE: HAIRPIN

PERFEDGE: 120" X 0.038" X 4" GALVANIZED STEEL, ROLL TOP, DRAINAGE EDGING

REVISION DATE 01/27/2023