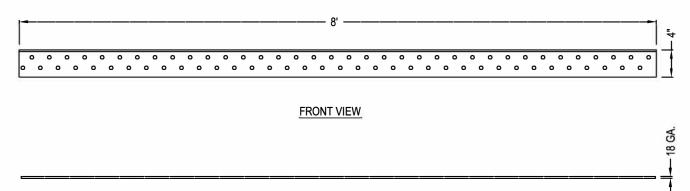

### TOP VIEW

## SPECIFICATIONS:

HEIGHT: 4" LENGTH: 8'

THICKNESS: 18 GA. FINISH: GALVANIZED STAKE TYPE: HAIRPIN