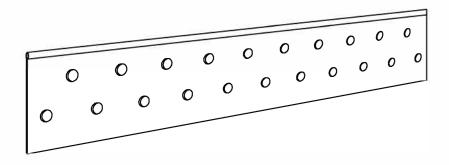

#### PERSPECTIVE

## SPECIFICATIONS:

HEIGHT: 4" LENGTH: 8'

THICKNESS: 18 GA. FINISH: GALVANIZED STAKE TYPE: HAIRPIN