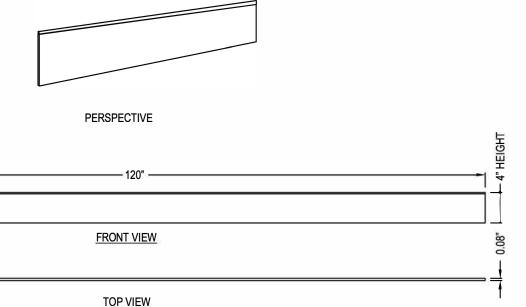

## SPECIFICATIONS:

HEIGHT: 4" LENGTH: 120" THICKNESS: 0.08" FINISH: GALVANIZED

UNPUNCHED STAKE TYPE: HAIRPIN

## **EDGING PRODUCTS**

TERRAEDGE: 120" x 0.08" x 4" GALVANIZED STEEL EDGING