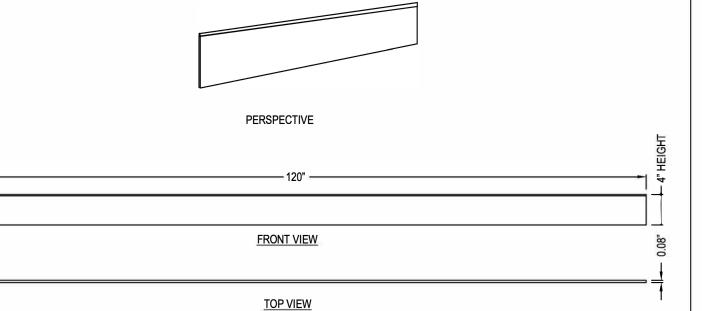

COYOTE LANDSCAPE PRODUCTS 4661 MONACO ST. DENVER, CO 50216 TOLL FREE: 1-800-321-1115

www.coyotelsp.com

TERRA EDGE 63701

SPECIFICATIONS:

HEIGHT: 4" LENGTH: 120" THICKNESS: 0.08" FINISH: GALVANIZED

UNPUNCHED STAKE TYPE: HAIRPIN

## **EDGING PRODUCTS**

TERRAEDGE: 120" x 0.08" x 4" GALVANIZED STEEL EDGING