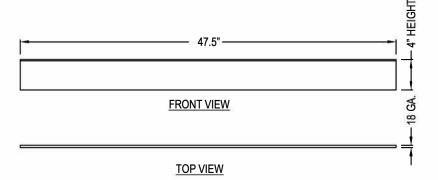

## <u>TERRA EDGE</u> 63620

PERSPECTIVE

<u>SPECIFICATIONS:</u> HEIGHT: 4" LENGTH: 47.5" THICKNESS: 18 GA. FINISH: GALVANIZED

UNPUNCHED STAKE TYPE: HAIRPIN NOTES:

- 1. INSTALLATION TO BE COMPLETED IN ACCORDANCE WITH MANUFACTURER'S SPECIFICATIONS.
- 2. DO NOT SCALE DRAWING.
- 3. THIS DRAWING IS INTENDED FOR USE BY ARCHITECTS, ENGINEERS, CONTRACTORS, CONSULTANTS AND DESIGN PROFESSIONALS FOR PLANNING PURPOSES ONLY. THIS DRAWING MAY NOT BE USED FOR CONSTRUCTION.
- 4. ALL INFORMATION CONTAINED HEREIN WAS CURRENT AT THE TIME OF DEVELOPMENT BUT MUST BE REVIEWED AND APPROVED BY THE PRODUCT MANUFACTURER TO BE CONSIDERED ACCURATE.

## **EDGING PRODUCTS**

RAWEDGE: 47.5" X 18 GA. X 4" GALVANIZED STEEL LANDSCAPE EDGING