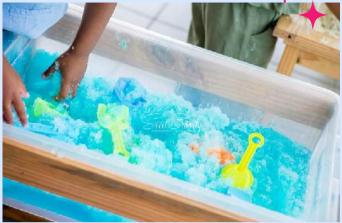

#### **Available Stations:**

- Mud Kitchen
- Easel and Spray Bottle
- Super Slush Station
- Water Beads Station
- Slime Mess Station
- Scratch Patch
- Water Filling Station
- Snowball Station
- Wash Station
- Ice Station
- Spray Bottle Paint Station