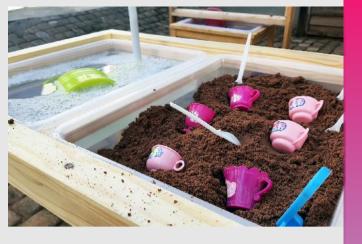

#### **Available Stations:**

- Mud Kitchen
- Easel and Spray Bottle
- Super Slush Station
- Water Beads Station
- Slime Mess Station
- Scratch Patch
- Water Filling Station
- Snowball Station
- Wash Station
- Ice Station
- Spray Bottle Paint Station

## **Themes We Offer:**

- Under the Sea,
- Construction,
- Baking/Cooking,
- Animal Farmyard,
- Colour Mixing,
- Specific Colours