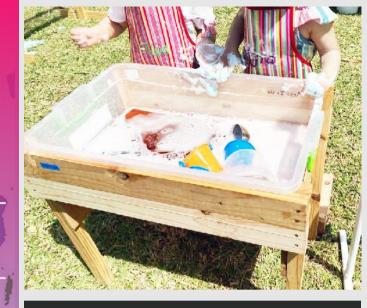

#### **Available Stations:**

- Mud Kitchen
- Easel and Spray Bottle
- Super Slush Station
- Water Beads Station
- Slime Mess Station
- Scratch Patch
- Water Filling Station
- Snowball Station
- Wash Station
- Ice Station
- Spray Bottle Paint Station