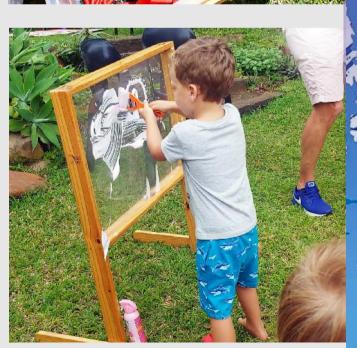

#### **Available Stations:**

- Mud Kitchen
- Easel and Spray Bottle
- Super Slush Station
- Water Beads Station
- Slime Mess Station
- Scratch Patch
- Water Filling Station
- Snowball Station
- Wash Station
- Ice Station
- Spray Bottle Paint Station