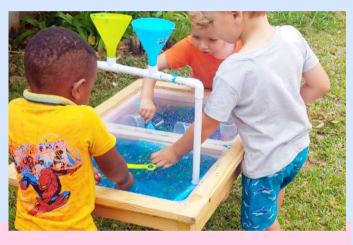

#### **Available Stations:**

- Mud Kitchen
- Easel and Spray Bottle
- Super Slush Station
- Water Beads Station
- Slime Mess Station
- Scratch Patch
- Water Filling Station
- Snowball Station
- Wash Station
- Ice Station
- Spray Bottle Paint Station