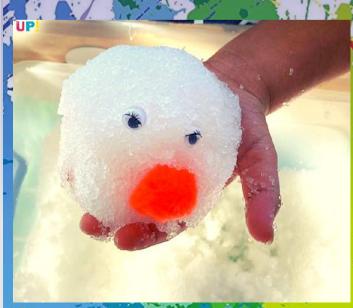

#### **Available Stations:**

- Mud Kitchen
- Easel and Spray Bottle
- Super Slush Station
- Water Beads Station
- Slime Mess Station
- Scratch Patch
- Water Filling Station
- Snowball Station
- Wash Station
- Ice Station
- Spray Bottle Paint Station