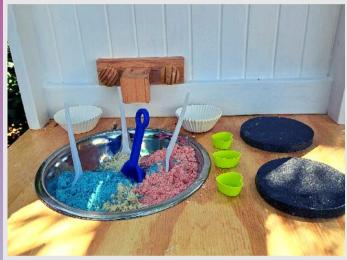

#### **Available Stations:**

- Mud Kitchen
- Easel and Spray Bottle
- Super Slush Station
- Water Beads Station
- Slime Mess Station
- Scratch Patch
- Water Filling Station
- Snowball Station
- Wash Station
- Ice Station
- Spray Bottle Paint Station

## **Themes We Offer:**

- Under the Sea,
- Construction,
- Baking/Cooking,
- Animal Farmyard,
- Colour Mixing,
- Specific Colours