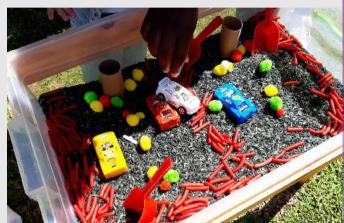

#### **Available Stations:**

- Mud Kitchen
- Easel and Spray Bottle
- Super Slush Station
- Water Beads Station
- Slime Mess Station
- Scratch Patch
- Water Filling Station
- Snowball Station
- Wash Station
- Ice Station
- Spray Bottle Paint Station