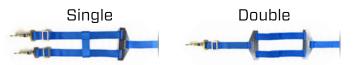

## **CHASE RACK SPREADER** TIE-DOWN GUIDE

**WEBBING COLOR** 

### SOLD IN

## **SPREADER BAR CONFIGURATIONS**



With your choice of finish:



#### Aluminum



**Black Powder Coat** 



# FRONT HOOK POINT HARDWARE

Twisted Snap Hook



Flat Snap Hook



Flat Hook



Adjustable Loop



## **REAR HOOK POINT HARDWARE**

Direct Hook Ratchet



Sewn Fixed End w/ Flat Snap Hook



Sewn Fixed End w/ Flat Hook



Sewn Fixed End w/ Twisted Snap Hook



## **MEASUREMENTS**

- **FLOOR TO HOOK POINT HEIGHT** 
  - Distance from *front* hook point to floor (inches)
  - Distance from *rear* hook point to floor (inches)
- TIRE HEIGHT (inches)
- **HOOK-TO-HOOK MEASUREMENT** Distance over the tire from front hook point to rear hook point (inches)
- TIRE-TO-HOOK MEASUREMENT The distance between the tire and rear

hook point IF the hook point extends beyond the tire (inches)