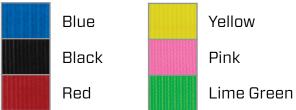

## **CHASE RACK SPREADER** TIE-DOWN GUIDE

**WEBBING COLOR** 

### SOLD IN

## **SPREADER BAR CONFIGURATIONS**



With your choice of finish:



#### Aluminum



**Black Powder Coat** 



# FRONT HOOK POINT HARDWARE

Twisted Snap Hook



Flat Snap Hook



Flat Hook



Adjustable Loop



## **REAR HOOK POINT HARDWARE**

Direct Hook Ratchet



Sewn Fixed End w/ Flat Snap Hook



Sewn Fixed End w/ Flat Hook



Sewn Fixed End w/ Twisted Snap Hook



## **MEASUREMENTS**

- **FLOOR TO HOOK POINT HEIGHT** 
  - Distance from *front* hook point to floor (inches)
  - Distance from *rear* hook point to floor (inches)
- TIRE HEIGHT (inches)
- **HOOK-TO-HOOK MEASUREMENT** Distance over the tire from front hook point to rear hook point (inches)
- TIRE-TO-HOOK MEASUREMENT The distance between the tire and rear

hook point IF the hook point extends beyond the tire (inches)