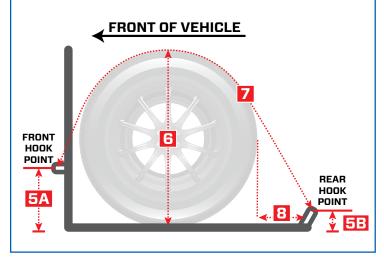

## **MEASUREMENTS**

- **FLOOR TO HOOK POINT HEIGHT** 
  - Distance from *front* hook point to floor (inches)
  - Distance from *rear* hook point to floor (inches)
- TIRE HEIGHT (inches)
- **HOOK-TO-HOOK MEASUREMENT** Distance over the tire from front hook point to rear hook point (inches)
- TIRE-TO-HOOK MEASUREMENT The distance between the tire and rear

hook point IF the hook point extends beyond the tire (inches)