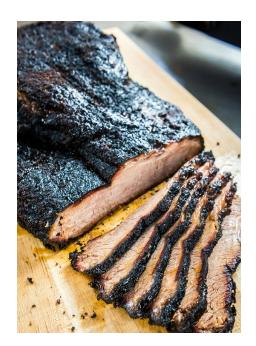

# ROSENDALE'S - ROOTS 657 SMOKED BRISKET (FROZEN)

# PRODUCT DESCRIPTION

Fully cooked and smoked unsauced, starts with trimmed brisket, rubbed with our homemade spice blend, smoked with Virginia Shag Hickory for 18 hours creating a deep rich smoke flavor and pink smoke ring when sliced. Hand crafted creating an authentic award-winning smoked brisket flavor that any operator can menu as a genuine smoked beef brisket. Unsauced allows for complete freedom and flexibility to create signature dishes and specialty sauces to accompany. Easy to prepare.