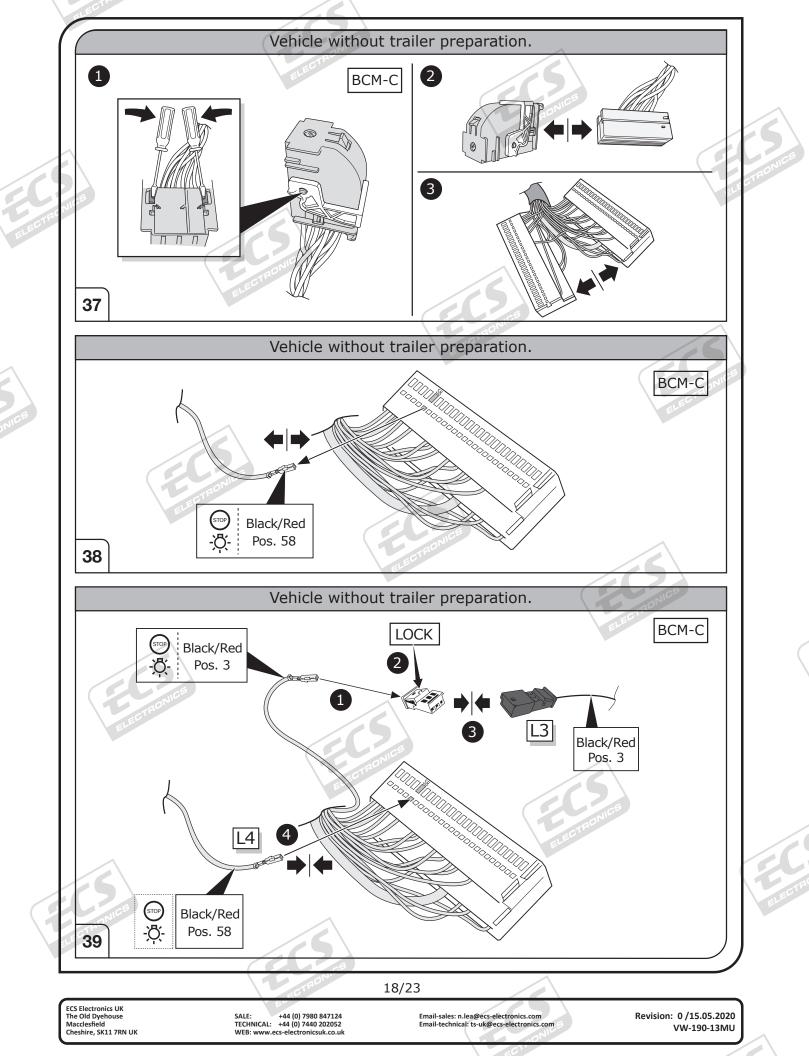

WEB: www.ecs-electronicsuk.co.ul

VW-190-13MU

|      |            |                                                                 |                                   |                                         | - II     |
|------|------------|-----------------------------------------------------------------|-----------------------------------|-----------------------------------------|----------|
|      | -Ŭ-        | Left (58-L) respectively<br>Right (58-R) tail light             |                                   | Cigarette lighter /<br>accessory socket |          |
|      | 54 (STOP)  | Stop light (54) /<br>high mounted, third stop light (54)        |                                   | Loudspeaker / buzzer                    |          |
|      |            | Turn signal indicator left                                      |                                   | Park Distance Control                   |          |
|      |            | Turn signal indicator right                                     |                                   | Switch / source of function             |          |
| -5   | Ę          | Rear fog light(s)                                               | •                                 | Connect together                        |          |
| TREN | Reverse 05 | Reversing light(s)                                              |                                   | Disconnect                              |          |
|      | 30+        | Permanent power supply /<br>13pin socket, chamber 9             |                                   | Look at / See further information       | 1        |
|      |            | Charging wire for trailer battery /<br>13pin socket, chamber 10 |                                   | Look carefully at selected area         | ╡ ┃┃     |
|      |            | Trailer / trailer recognition                                   |                                   | Present / Occupied / OK                 | ╡ ┃┃     |
|      | B+/30      | Permanent current power supply                                  | X                                 | Not present / Not occupied / Not OK     |          |
|      |            | Ground or Earth (31)                                            | D ((()                            | Acoustic indication                     |          |
|      | -          | Ground connection battery terminal lug                          |                                   | Attention / important advice            |          |
|      | (+)        | Positive connection battery terminal lug                        | 20 Amp.                           | Fuse / fuse capacity 20 Ampère          | PN       |
|      | DOLS       |                                                                 | RONICS                            |                                         |          |
|      | DOLS       |                                                                 |                                   |                                         | 10       |
|      |            |                                                                 | e increased when retro            |                                         | 0        |
|      |            | he vehicle's cooling capacity may have to be                    | e increased when retro<br>tions!! | ofitting a trailer coupling!            | <b>D</b> |
|      |            | he vehicle's cooling capacity may have to be                    | e increased when retro<br>tions!! | ofitting a trailer coupling!            |          |