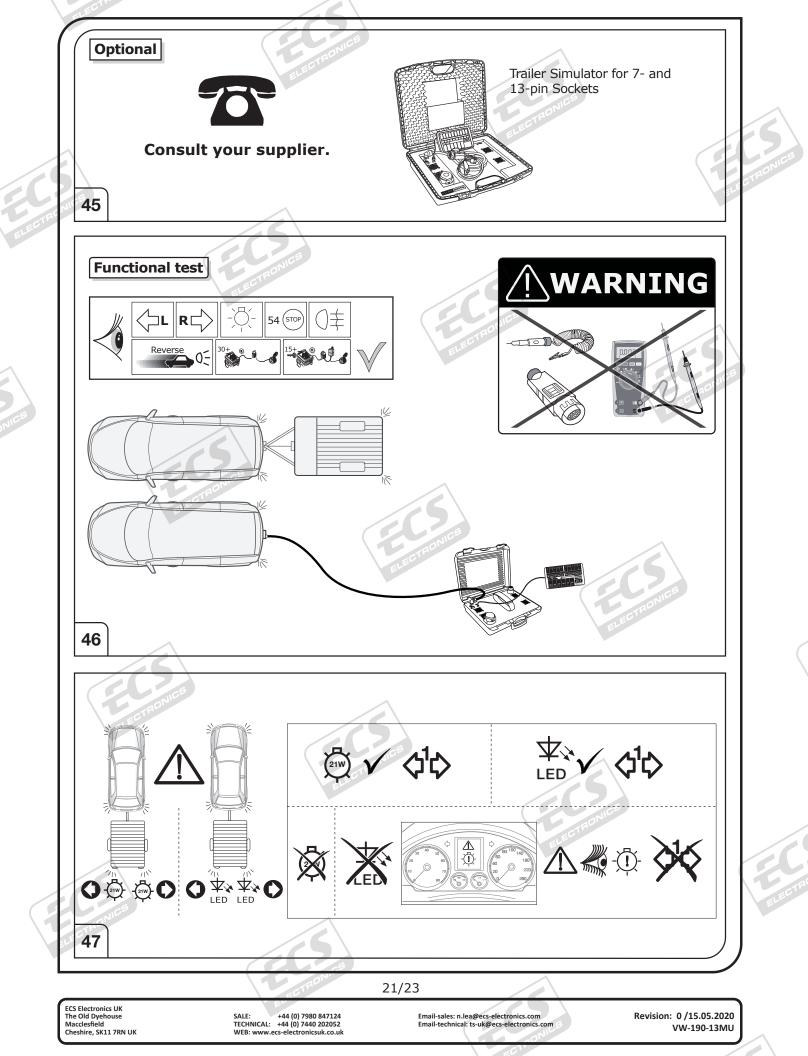

WEB: www.ecs-electronicsuk.co.ul

VW-190-13MU

|      |            |                                                                 |                                   |                                         | - II     |
|------|------------|-----------------------------------------------------------------|-----------------------------------|-----------------------------------------|----------|
|      | -Ŭ-        | Left (58-L) respectively<br>Right (58-R) tail light             |                                   | Cigarette lighter /<br>accessory socket |          |
|      | 54 (STOP)  | Stop light (54) /<br>high mounted, third stop light (54)        |                                   | Loudspeaker / buzzer                    |          |
|      |            | Turn signal indicator left                                      |                                   | Park Distance Control                   |          |
|      |            | Turn signal indicator right                                     |                                   | Switch / source of function             |          |
| -5   | Ę          | Rear fog light(s)                                               | •                                 | Connect together                        |          |
| TREN | Reverse 05 | Reversing light(s)                                              |                                   | Disconnect                              |          |
|      | 30+        | Permanent power supply /<br>13pin socket, chamber 9             |                                   | Look at / See further information       | 1        |
|      |            | Charging wire for trailer battery /<br>13pin socket, chamber 10 |                                   | Look carefully at selected area         | ╡ ┃┃     |
|      |            | Trailer / trailer recognition                                   |                                   | Present / Occupied / OK                 | ╡ ┃┃     |
|      | B+/30      | Permanent current power supply                                  | X                                 | Not present / Not occupied / Not OK     |          |
|      |            | Ground or Earth (31)                                            | D ((()                            | Acoustic indication                     |          |
|      | -          | Ground connection battery terminal lug                          |                                   | Attention / important advice            |          |
|      | (+)        | Positive connection battery terminal lug                        | 20 Amp.                           | Fuse / fuse capacity 20 Ampère          | PN       |
|      | DOLS       |                                                                 | RONICS                            |                                         |          |
|      | DOLS       |                                                                 |                                   |                                         | 10       |
|      |            |                                                                 | e increased when retro            |                                         | 0        |
|      |            | he vehicle's cooling capacity may have to be                    | e increased when retro<br>tions!! | ofitting a trailer coupling!            | <b>D</b> |
|      |            | he vehicle's cooling capacity may have to be                    | e increased when retro<br>tions!! | ofitting a trailer coupling!            |          |