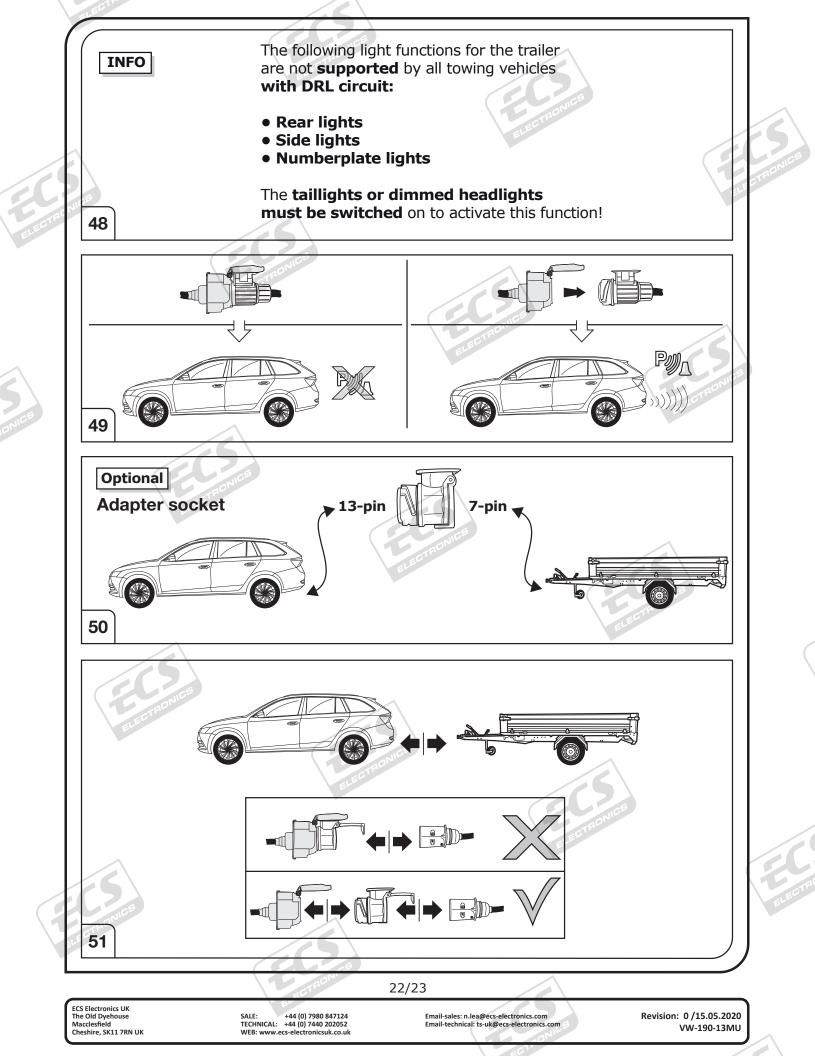

WEB: www.ecs-electronicsuk.co.ul

VW-190-13MU

|      |            |                                                                 |                                   |                                         | - II     |
|------|------------|-----------------------------------------------------------------|-----------------------------------|-----------------------------------------|----------|
|      | -Ŭ-        | Left (58-L) respectively<br>Right (58-R) tail light             |                                   | Cigarette lighter /<br>accessory socket |          |
|      | 54 (STOP)  | Stop light (54) /<br>high mounted, third stop light (54)        |                                   | Loudspeaker / buzzer                    |          |
|      |            | Turn signal indicator left                                      |                                   | Park Distance Control                   |          |
|      |            | Turn signal indicator right                                     |                                   | Switch / source of function             |          |
| -5   | Ę          | Rear fog light(s)                                               | •                                 | Connect together                        |          |
| TREN | Reverse 05 | Reversing light(s)                                              |                                   | Disconnect                              |          |
|      | 30+        | Permanent power supply /<br>13pin socket, chamber 9             |                                   | Look at / See further information       | 1        |
|      |            | Charging wire for trailer battery /<br>13pin socket, chamber 10 |                                   | Look carefully at selected area         | ╡ ┃┃     |
|      |            | Trailer / trailer recognition                                   |                                   | Present / Occupied / OK                 | ╡ ┃┃     |
|      | B+/30      | Permanent current power supply                                  | X                                 | Not present / Not occupied / Not OK     |          |
|      |            | Ground or Earth (31)                                            | D ((()                            | Acoustic indication                     |          |
|      | -          | Ground connection battery terminal lug                          |                                   | Attention / important advice            |          |
|      | (+)        | Positive connection battery terminal lug                        | 20 Amp.                           | Fuse / fuse capacity 20 Ampère          | PN       |
|      | DOLS       |                                                                 | RONICS                            |                                         |          |
|      | DOLS       |                                                                 |                                   |                                         | 10       |
|      |            |                                                                 | e increased when retro            |                                         | 0        |
|      |            | he vehicle's cooling capacity may have to be                    | e increased when retro<br>tions!! | ofitting a trailer coupling!            | <b>D</b> |
|      |            | he vehicle's cooling capacity may have to be                    | e increased when retro<br>tions!! | ofitting a trailer coupling!            |          |