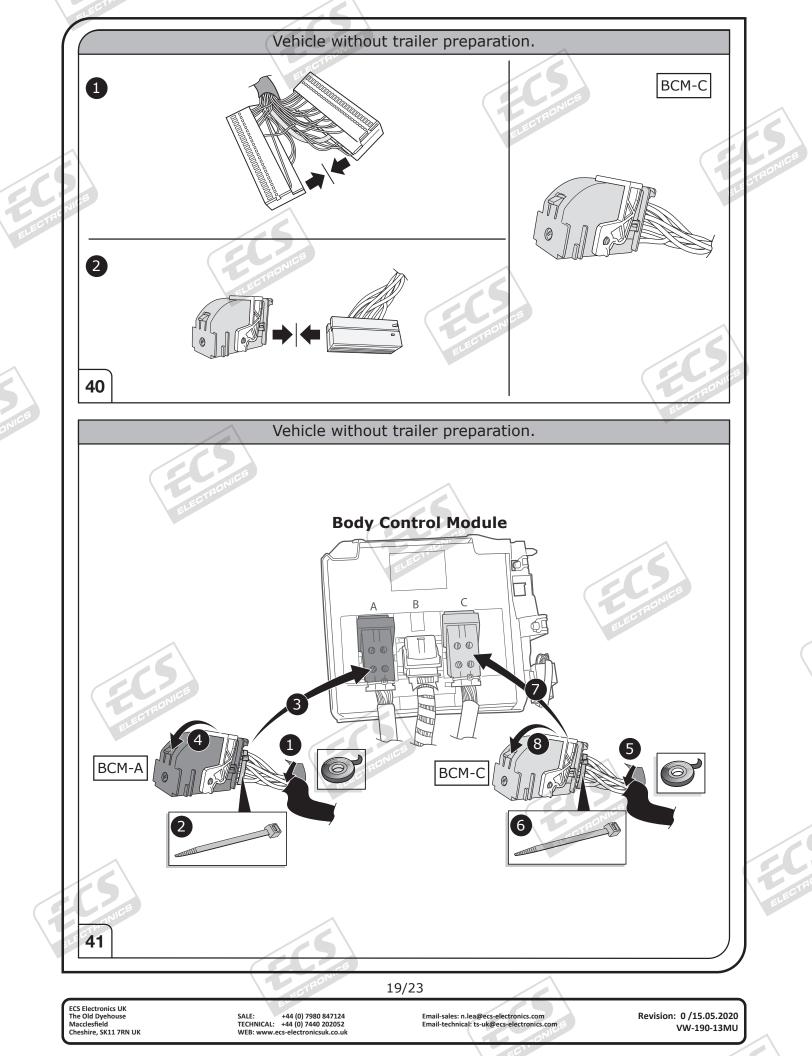

WEB: www.ecs-electronicsuk.co.ul

VW-190-13MU

|      |            |                                                                 |                                   |                                         | - II     |
|------|------------|-----------------------------------------------------------------|-----------------------------------|-----------------------------------------|----------|
|      | -Ŭ-        | Left (58-L) respectively<br>Right (58-R) tail light             |                                   | Cigarette lighter /<br>accessory socket |          |
|      | 54 (STOP)  | Stop light (54) /<br>high mounted, third stop light (54)        |                                   | Loudspeaker / buzzer                    |          |
|      |            | Turn signal indicator left                                      |                                   | Park Distance Control                   |          |
|      |            | Turn signal indicator right                                     |                                   | Switch / source of function             |          |
| -5   | Ę          | Rear fog light(s)                                               | •                                 | Connect together                        |          |
| TREN | Reverse 05 | Reversing light(s)                                              |                                   | Disconnect                              |          |
|      | 30+        | Permanent power supply /<br>13pin socket, chamber 9             |                                   | Look at / See further information       | 1        |
|      |            | Charging wire for trailer battery /<br>13pin socket, chamber 10 |                                   | Look carefully at selected area         | ╡ ┃┃     |
|      |            | Trailer / trailer recognition                                   |                                   | Present / Occupied / OK                 | ╡ ┃┃     |
|      | B+/30      | Permanent current power supply                                  | X                                 | Not present / Not occupied / Not OK     |          |
|      |            | Ground or Earth (31)                                            | D ((()                            | Acoustic indication                     |          |
|      | -          | Ground connection battery terminal lug                          |                                   | Attention / important advice            |          |
|      | (+)        | Positive connection battery terminal lug                        | 20 Amp.                           | Fuse / fuse capacity 20 Ampère          | PN       |
|      | DOLS       |                                                                 | RONICS                            |                                         |          |
|      | DOLS       |                                                                 |                                   |                                         | 10       |
|      |            |                                                                 | e increased when retro            |                                         | 0        |
|      |            | he vehicle's cooling capacity may have to be                    | e increased when retro<br>tions!! | ofitting a trailer coupling!            | <b>D</b> |
|      |            | he vehicle's cooling capacity may have to be                    | e increased when retro<br>tions!! | ofitting a trailer coupling!            |          |