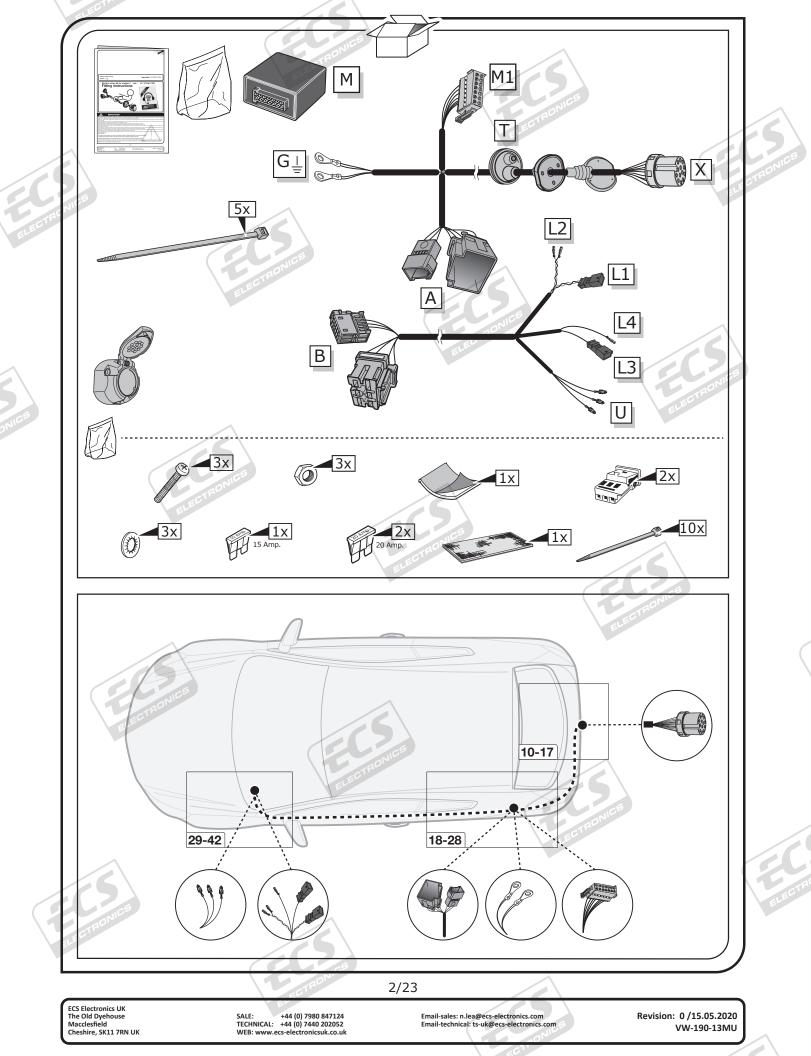

WEB: www.ecs-electronicsuk.co.ul

VW-190-13MU

|      |            |                                                                 |                                   |                                         | - II     |
|------|------------|-----------------------------------------------------------------|-----------------------------------|-----------------------------------------|----------|
|      | -Ŭ-        | Left (58-L) respectively<br>Right (58-R) tail light             |                                   | Cigarette lighter /<br>accessory socket |          |
|      | 54 (STOP)  | Stop light (54) /<br>high mounted, third stop light (54)        |                                   | Loudspeaker / buzzer                    |          |
|      |            | Turn signal indicator left                                      |                                   | Park Distance Control                   |          |
|      |            | Turn signal indicator right                                     |                                   | Switch / source of function             |          |
| -5   | Ę          | Rear fog light(s)                                               | •                                 | Connect together                        |          |
| TREN | Reverse 05 | Reversing light(s)                                              |                                   | Disconnect                              |          |
|      | 30+        | Permanent power supply /<br>13pin socket, chamber 9             |                                   | Look at / See further information       | 1        |
|      |            | Charging wire for trailer battery /<br>13pin socket, chamber 10 |                                   | Look carefully at selected area         | ╡ ┃┃     |
|      |            | Trailer / trailer recognition                                   |                                   | Present / Occupied / OK                 | ╡ ┃┃     |
|      | B+/30      | Permanent current power supply                                  | X                                 | Not present / Not occupied / Not OK     |          |
|      |            | Ground or Earth (31)                                            | D ((()                            | Acoustic indication                     |          |
|      | -          | Ground connection battery terminal lug                          |                                   | Attention / important advice            |          |
|      | (+)        | Positive connection battery terminal lug                        | 20 Amp.                           | Fuse / fuse capacity 20 Ampère          | PN       |
|      | DOLS       |                                                                 | RONICS                            |                                         |          |
|      | DOLS       |                                                                 |                                   |                                         | 10       |
|      |            |                                                                 | e increased when retro            |                                         | 0        |
|      |            | he vehicle's cooling capacity may have to be                    | e increased when retro<br>tions!! | ofitting a trailer coupling!            | <b>D</b> |
|      |            | he vehicle's cooling capacity may have to be                    | e increased when retro<br>tions!! | ofitting a trailer coupling!            |          |