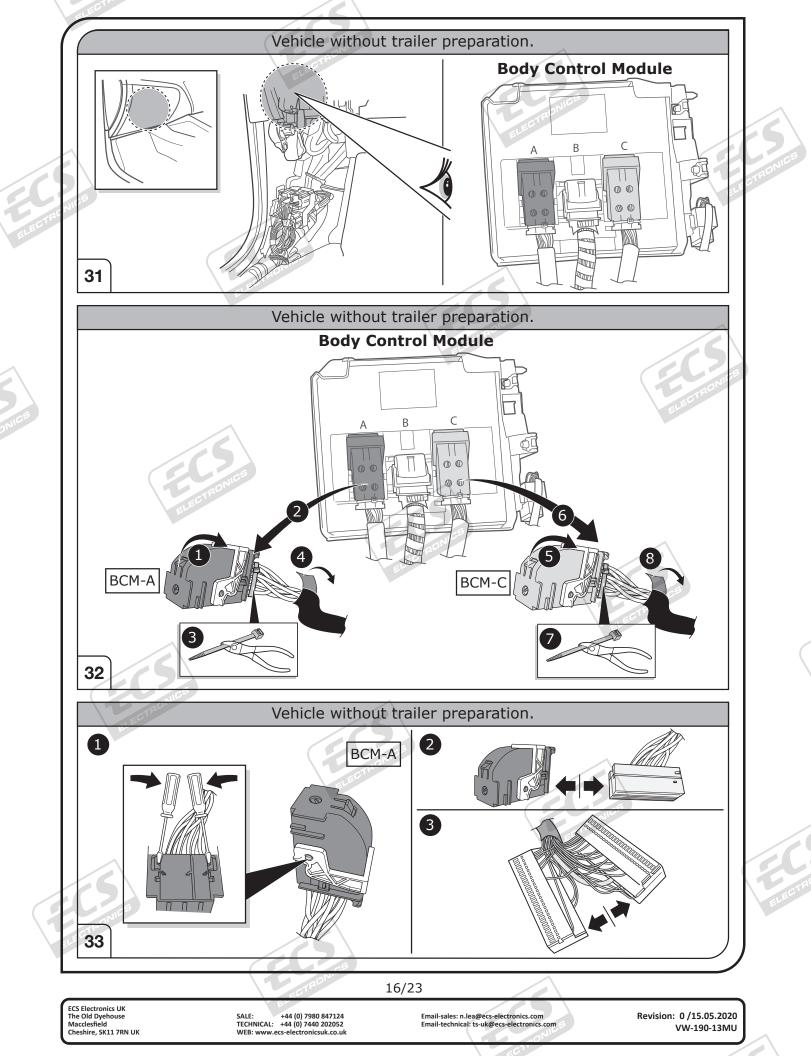

| e increased when retro            |                                         | 0        |
|      |            | he vehicle's cooling capacity may have to be                    | e increased when retro<br>tions!! | ofitting a trailer coupling!            | <b>D</b> |
|      |            | he vehicle's cooling capacity may have to be                    | e increased when retro<br>tions!! | ofitting a trailer coupling!            |          |

ECS Electronics UK The Old Dyehouse Macclesfield Cheshire, SK11 7RN UK

SALE: +44 (0) 7980 847124 TECHNICAL: +44 (0) 7440 202052 WEB: www.ecs-electronicsuk.co.uk

Email-sales: n.lea@ecs-electronics.com Email-technical: ts-uk@ecs-electronics.com

Revision: 0/15.05.2020 VW-190-13MU









































ECS Electronics UK The Old Dyehouse Macclesfield Cheshire, SK11 7RN UK

SALE: +44 (0) 7980 847124 TECHNICAL: +44 (0) 7440 202052 WEB: www.ecs-electronicsuk.co.uk

Email-sales: n.lea@ecs-electronics.com Email-technical: ts-uk@ecs-electronics.com Revision: 0 /15.05.2020 VW-190-13MU