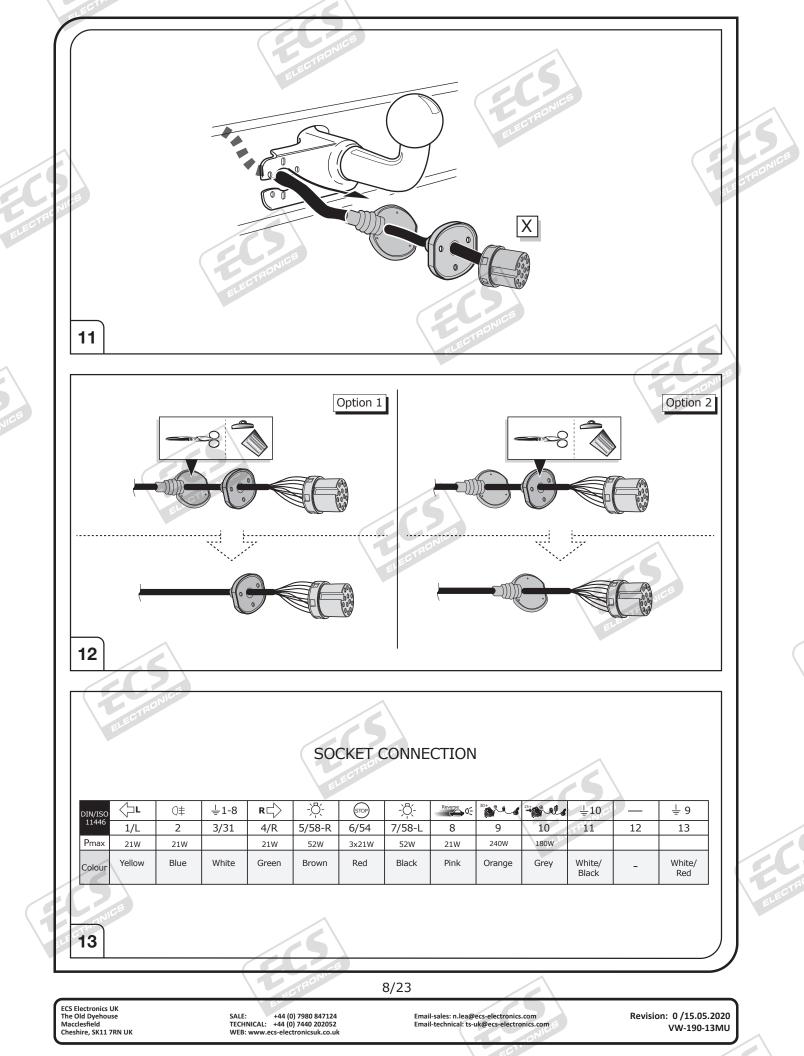

WEB: www.ecs-electronicsuk.co.ul

VW-190-13MU

|      |            |                                                                 |                                   |                                         | - II     |
|------|------------|-----------------------------------------------------------------|-----------------------------------|-----------------------------------------|----------|
|      | -Ŭ-        | Left (58-L) respectively<br>Right (58-R) tail light             |                                   | Cigarette lighter /<br>accessory socket |          |
|      | 54 (STOP)  | Stop light (54) /<br>high mounted, third stop light (54)        |                                   | Loudspeaker / buzzer                    |          |
|      |            | Turn signal indicator left                                      |                                   | Park Distance Control                   |          |
|      |            | Turn signal indicator right                                     |                                   | Switch / source of function             |          |
| -5   | Ę          | Rear fog light(s)                                               | •                                 | Connect together                        |          |
| TREN | Reverse 05 | Reversing light(s)                                              |                                   | Disconnect                              |          |
|      | 30+        | Permanent power supply /<br>13pin socket, chamber 9             |                                   | Look at / See further information       | 1        |
|      |            | Charging wire for trailer battery /<br>13pin socket, chamber 10 |                                   | Look carefully at selected area         | ╡ ┃┃     |
|      |            | Trailer / trailer recognition                                   |                                   | Present / Occupied / OK                 | ╡ ┃┃     |
|      | B+/30      | Permanent current power supply                                  | X                                 | Not present / Not occupied / Not OK     |          |
|      |            | Ground or Earth (31)                                            | D ((()                            | Acoustic indication                     |          |
|      | -          | Ground connection battery terminal lug                          |                                   | Attention / important advice            |          |
|      | (+)        | Positive connection battery terminal lug                        | 20 Amp.                           | Fuse / fuse capacity 20 Ampère          | PN       |
|      | DOLS       |                                                                 | RONICS                            |                                         |          |
|      | DOLS       |                                                                 |                                   |                                         | 10       |
|      |            |                                                                 | e increased when retro            |                                         | 0        |
|      |            | he vehicle's cooling capacity may have to be                    | e increased when retro<br>tions!! | ofitting a trailer coupling!            | <b>D</b> |
|      |            | he vehicle's cooling capacity may have to be                    | e increased when retro<br>tions!! | ofitting a trailer coupling!            |          |