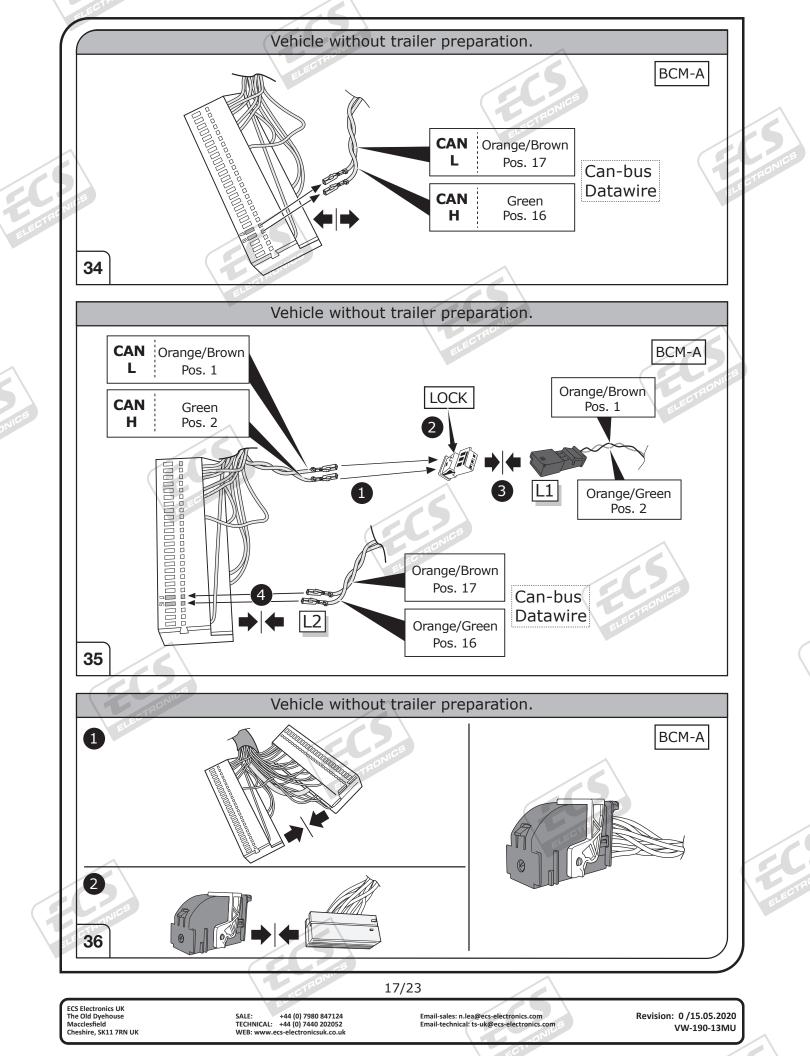

| e increased when retro            |                                         | 0        |
|      |            | he vehicle's cooling capacity may have to be                    | e increased when retro<br>tions!! | ofitting a trailer coupling!            | <b>D</b> |
|      |            | he vehicle's cooling capacity may have to be                    | e increased when retro<br>tions!! | ofitting a trailer coupling!            |          |

ECS Electronics UK The Old Dyehouse Macclesfield Cheshire, SK11 7RN UK

SALE: +44 (0) 7980 847124 TECHNICAL: +44 (0) 7440 202052 WEB: www.ecs-electronicsuk.co.uk

Email-sales: n.lea@ecs-electronics.com Email-technical: ts-uk@ecs-electronics.com

Revision: 0/15.05.2020 VW-190-13MU









































ECS Electronics UK The Old Dyehouse Macclesfield Cheshire, SK11 7RN UK

SALE: +44 (0) 7980 847124 TECHNICAL: +44 (0) 7440 202052 WEB: www.ecs-electronicsuk.co.uk

Email-sales: n.lea@ecs-electronics.com Email-technical: ts-uk@ecs-electronics.com Revision: 0 /15.05.2020 VW-190-13MU