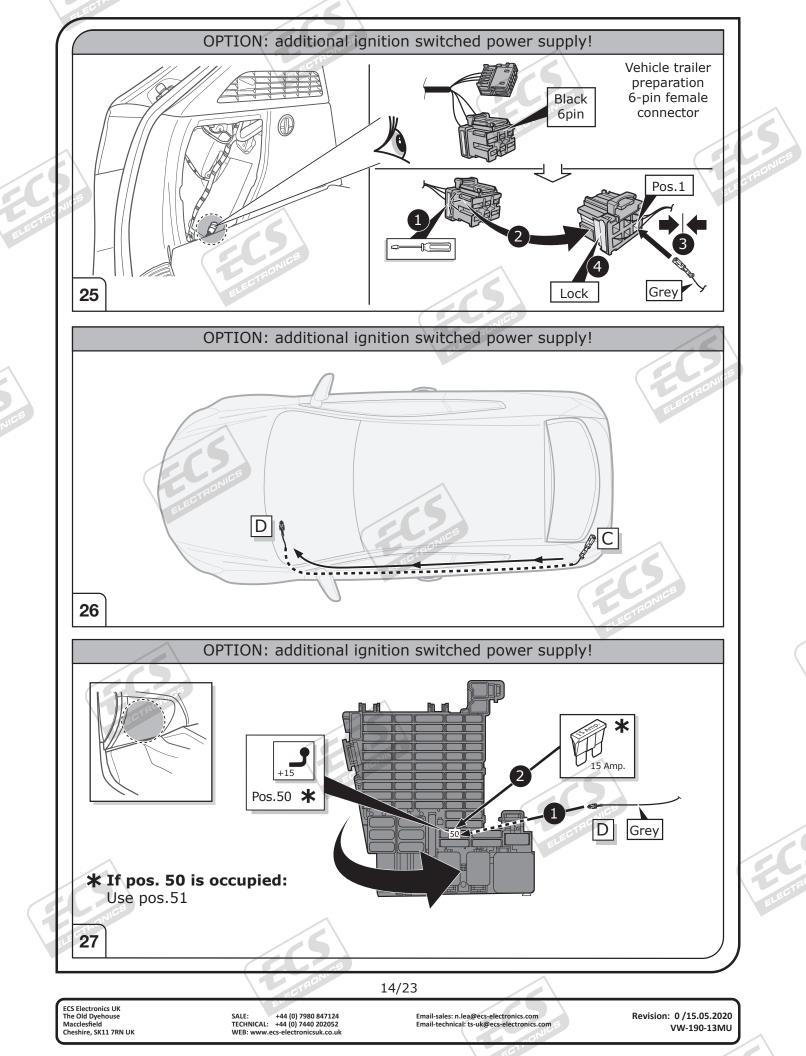

| e increased when retro            |                                         | 0        |
|      |            | he vehicle's cooling capacity may have to be                    | e increased when retro<br>tions!! | ofitting a trailer coupling!            | <b>D</b> |
|      |            | he vehicle's cooling capacity may have to be                    | e increased when retro<br>tions!! | ofitting a trailer coupling!            |          |

ECS Electronics UK The Old Dyehouse Macclesfield Cheshire, SK11 7RN UK

SALE: +44 (0) 7980 847124 TECHNICAL: +44 (0) 7440 202052 WEB: www.ecs-electronicsuk.co.uk

Email-sales: n.lea@ecs-electronics.com Email-technical: ts-uk@ecs-electronics.com

Revision: 0/15.05.2020 VW-190-13MU









































ECS Electronics UK The Old Dyehouse Macclesfield Cheshire, SK11 7RN UK

SALE: +44 (0) 7980 847124 TECHNICAL: +44 (0) 7440 202052 WEB: www.ecs-electronicsuk.co.uk

Email-sales: n.lea@ecs-electronics.com Email-technical: ts-uk@ecs-electronics.com Revision: 0 /15.05.2020 VW-190-13MU