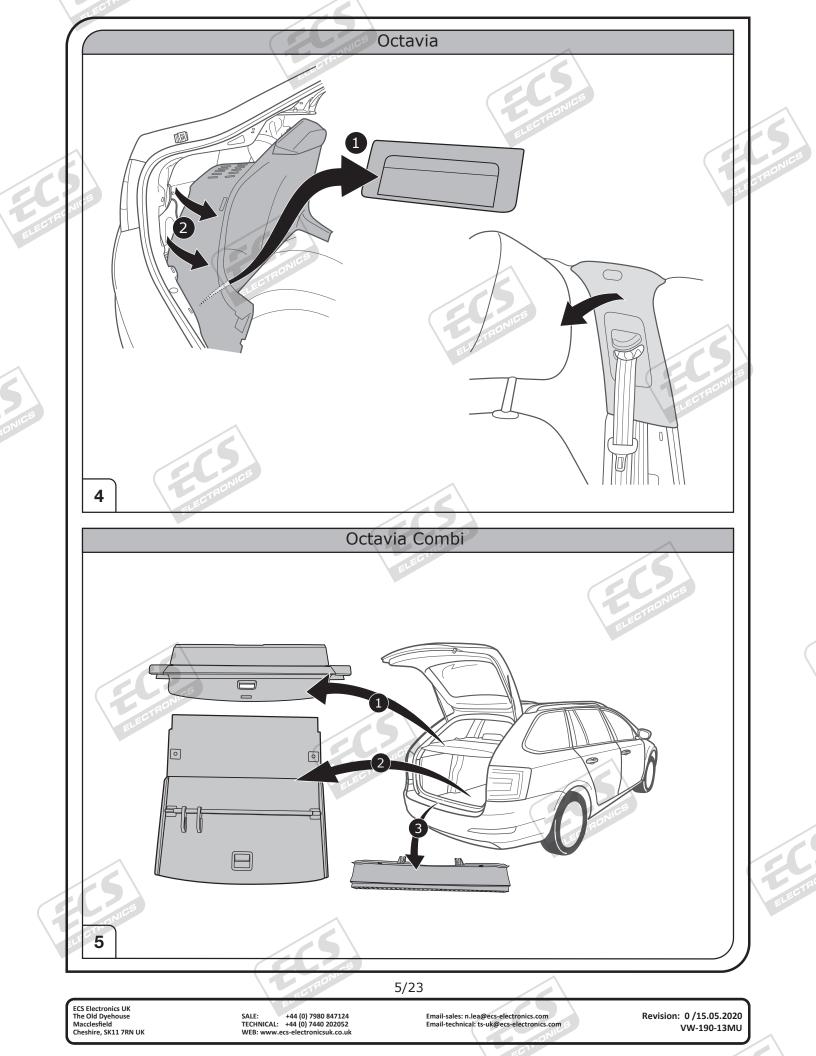

|                                                                 | e increased when retro            |                                         | 0        |
|      |            | he vehicle's cooling capacity may have to be                    | e increased when retro<br>tions!! | ofitting a trailer coupling!            | <b>D</b> |
|      |            | he vehicle's cooling capacity may have to be                    | e increased when retro<br>tions!! | ofitting a trailer coupling!            |          |

ECS Electronics UK The Old Dyehouse Macclesfield Cheshire, SK11 7RN UK

SALE: +44 (0) 7980 847124 TECHNICAL: +44 (0) 7440 202052 WEB: www.ecs-electronicsuk.co.uk

Email-sales: n.lea@ecs-electronics.com Email-technical: ts-uk@ecs-electronics.com

Revision: 0/15.05.2020 VW-190-13MU









































ECS Electronics UK The Old Dyehouse Macclesfield Cheshire, SK11 7RN UK

SALE: +44 (0) 7980 847124 TECHNICAL: +44 (0) 7440 202052 WEB: www.ecs-electronicsuk.co.uk

Email-sales: n.lea@ecs-electronics.com Email-technical: ts-uk@ecs-electronics.com Revision: 0 /15.05.2020 VW-190-13MU