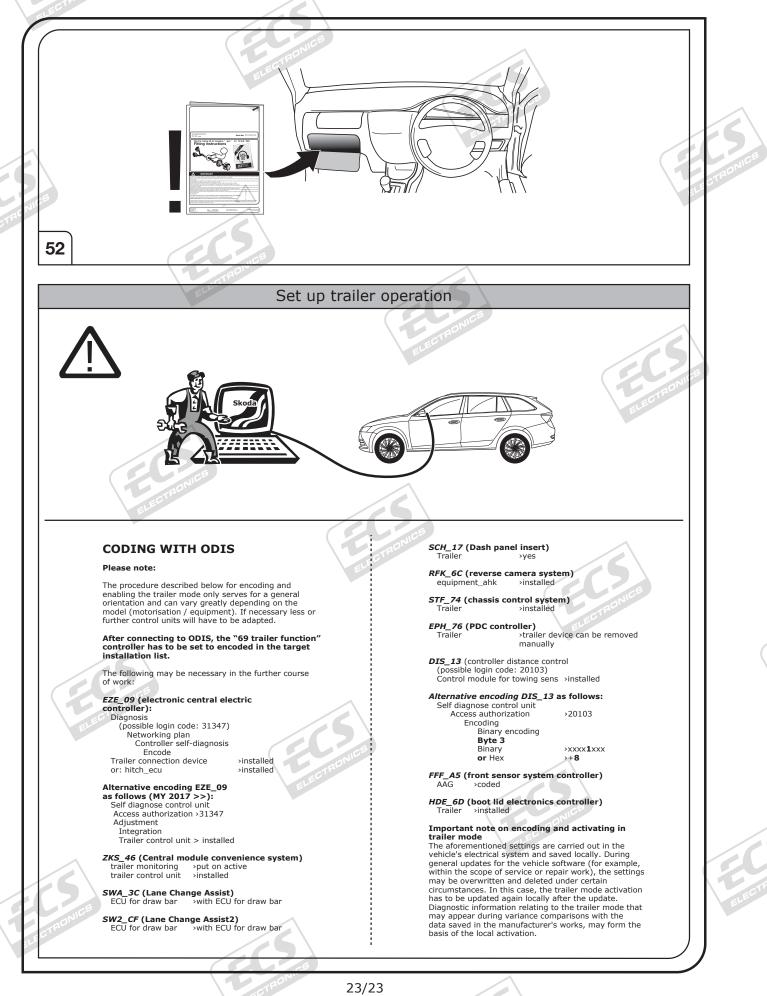

WEB: www.ecs-electronicsuk.co.ul

VW-190-13MU

|      |            |                                                                 |                                   |                                         | - II     |
|------|------------|-----------------------------------------------------------------|-----------------------------------|-----------------------------------------|----------|
|      | -Ŭ-        | Left (58-L) respectively<br>Right (58-R) tail light             |                                   | Cigarette lighter /<br>accessory socket |          |
|      | 54 (STOP)  | Stop light (54) /<br>high mounted, third stop light (54)        |                                   | Loudspeaker / buzzer                    |          |
|      |            | Turn signal indicator left                                      |                                   | Park Distance Control                   |          |
|      |            | Turn signal indicator right                                     |                                   | Switch / source of function             |          |
| -5   | Ę          | Rear fog light(s)                                               | •                                 | Connect together                        |          |
| TREN | Reverse 05 | Reversing light(s)                                              |                                   | Disconnect                              |          |
|      | 30+        | Permanent power supply /<br>13pin socket, chamber 9             |                                   | Look at / See further information       | 1        |
|      |            | Charging wire for trailer battery /<br>13pin socket, chamber 10 |                                   | Look carefully at selected area         | ╡ ┃┃     |
|      |            | Trailer / trailer recognition                                   |                                   | Present / Occupied / OK                 | ╡ ┃┃     |
|      | B+/30      | Permanent current power supply                                  | X                                 | Not present / Not occupied / Not OK     |          |
|      |            | Ground or Earth (31)                                            | D ((()                            | Acoustic indication                     |          |
|      | -          | Ground connection battery terminal lug                          |                                   | Attention / important advice            |          |
|      | (+)        | Positive connection battery terminal lug                        | 20 Amp.                           | Fuse / fuse capacity 20 Ampère          | PN       |
|      | DOLS       |                                                                 | RONICS                            |                                         |          |
|      | DOLS       |                                                                 |                                   |                                         | 10       |
|      |            |                                                                 | e increased when retro            |                                         | 0        |
|      |            | he vehicle's cooling capacity may have to be                    | e increased when retro<br>tions!! | ofitting a trailer coupling!            | <b>D</b> |
|      |            | he vehicle's cooling capacity may have to be                    | e increased when retro<br>tions!! | ofitting a trailer coupling!            |          |