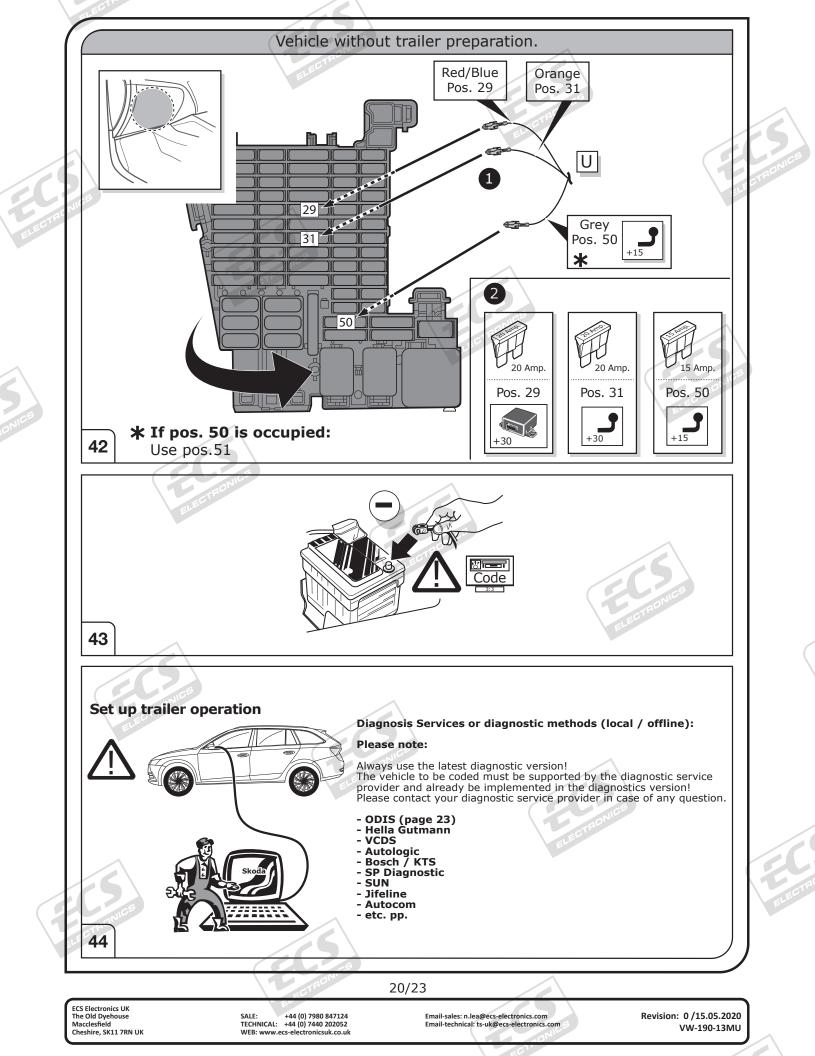

WEB: www.ecs-electronicsuk.co.ul

VW-190-13MU

|      |            |                                                                 |                                   |                                         | - II     |
|------|------------|-----------------------------------------------------------------|-----------------------------------|-----------------------------------------|----------|
|      | -Ŭ-        | Left (58-L) respectively<br>Right (58-R) tail light             |                                   | Cigarette lighter /<br>accessory socket |          |
|      | 54 (STOP)  | Stop light (54) /<br>high mounted, third stop light (54)        |                                   | Loudspeaker / buzzer                    |          |
|      |            | Turn signal indicator left                                      |                                   | Park Distance Control                   |          |
|      |            | Turn signal indicator right                                     |                                   | Switch / source of function             |          |
| -5   | Ę          | Rear fog light(s)                                               | •                                 | Connect together                        |          |
| TREN | Reverse 05 | Reversing light(s)                                              |                                   | Disconnect                              |          |
|      | 30+        | Permanent power supply /<br>13pin socket, chamber 9             |                                   | Look at / See further information       | 1        |
|      |            | Charging wire for trailer battery /<br>13pin socket, chamber 10 |                                   | Look carefully at selected area         | ╡ ┃┃     |
|      |            | Trailer / trailer recognition                                   |                                   | Present / Occupied / OK                 | ╡ ┃┃     |
|      | B+/30      | Permanent current power supply                                  | X                                 | Not present / Not occupied / Not OK     |          |
|      |            | Ground or Earth (31)                                            | D ((()                            | Acoustic indication                     |          |
|      | -          | Ground connection battery terminal lug                          |                                   | Attention / important advice            |          |
|      | (+)        | Positive connection battery terminal lug                        | 20 Amp.                           | Fuse / fuse capacity 20 Ampère          | PN       |
|      | DOLS       |                                                                 | RONICS                            |                                         |          |
|      | DOLS       |                                                                 |                                   |                                         | 10       |
|      |            |                                                                 | e increased when retro            |                                         | 0        |
|      |            | he vehicle's cooling capacity may have to be                    | e increased when retro<br>tions!! | ofitting a trailer coupling!            | <b>D</b> |
|      |            | he vehicle's cooling capacity may have to be                    | e increased when retro<br>tions!! | ofitting a trailer coupling!            |          |