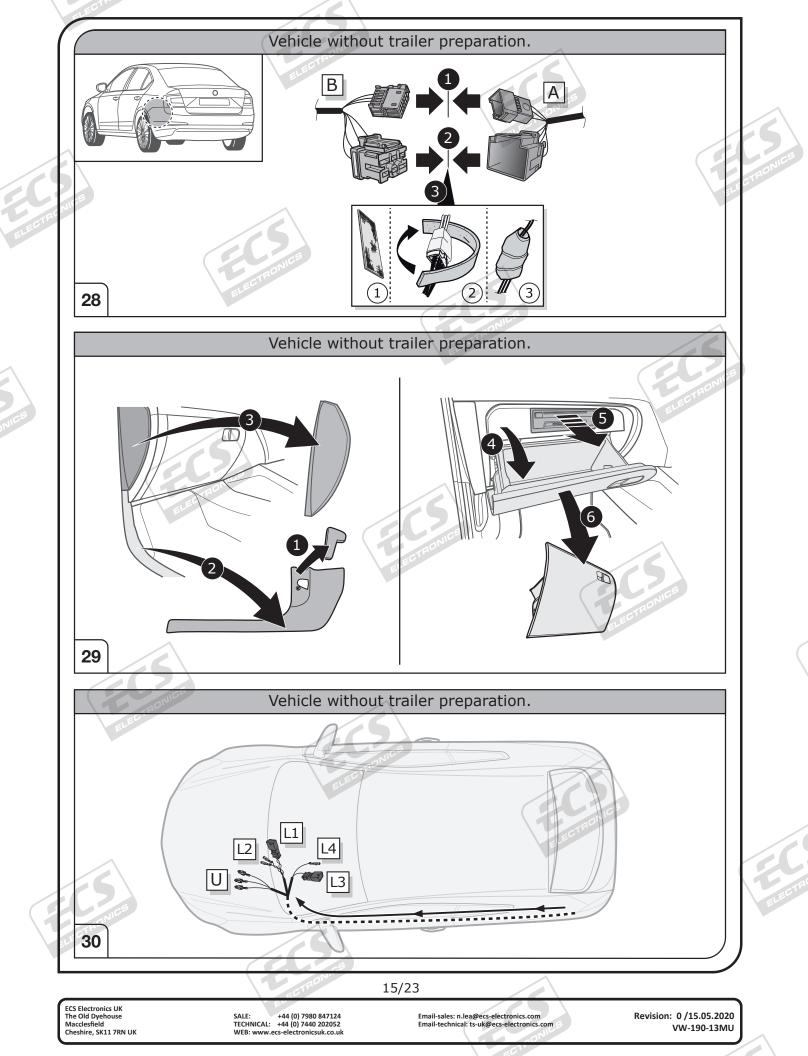

| e increased when retro            |                                         | 0        |
|      |            | he vehicle's cooling capacity may have to be                    | e increased when retro<br>tions!! | ofitting a trailer coupling!            | <b>D</b> |
|      |            | he vehicle's cooling capacity may have to be                    | e increased when retro<br>tions!! | ofitting a trailer coupling!            |          |

ECS Electronics UK The Old Dyehouse Macclesfield Cheshire, SK11 7RN UK

SALE: +44 (0) 7980 847124 TECHNICAL: +44 (0) 7440 202052 WEB: www.ecs-electronicsuk.co.uk

Email-sales: n.lea@ecs-electronics.com Email-technical: ts-uk@ecs-electronics.com

Revision: 0/15.05.2020 VW-190-13MU









































ECS Electronics UK The Old Dyehouse Macclesfield Cheshire, SK11 7RN UK

SALE: +44 (0) 7980 847124 TECHNICAL: +44 (0) 7440 202052 WEB: www.ecs-electronicsuk.co.uk

Email-sales: n.lea@ecs-electronics.com Email-technical: ts-uk@ecs-electronics.com Revision: 0 /15.05.2020 VW-190-13MU