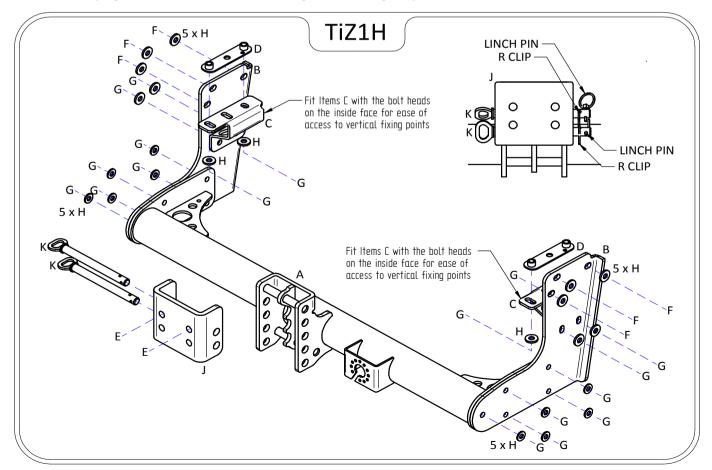

## TiZ1H ISUZU D-MAX WITH BUMPER 2012>

| Item | Qty | Description      | Item | Qty | Description                                                |
|------|-----|------------------|------|-----|------------------------------------------------------------|
| Α    | 1   | Crossmember      | E    | 2   | M16 x 50 Bolt & Nyloc Nuts                                 |
| В    | 2   | Handed Side Arms | F    | 6   | M12 x 40 x 1.25 Bolts (Grade 10.9) & 6 S/P Washers         |
| С    | 2   | Handed Brackets  | G    | 18  | M12 x 40 Bolts (Grade 10.9), 12 Nyloc Nuts & 6 S/P Washers |
| D    | 2   | Clamp Plates     | Н    | 24  | 12 x 30 Flat Washers                                       |
|      |     |                  | J    | 1   | Slider Face Plate                                          |
|      |     |                  | K    | 2   | Slider Pins & Clips                                        |

- 1. Locate the three fixings attaching the bumper arms to the chassis members.
- 2. One side at a time remove the three fixings from the chassis member and using Items **F** and Items **H** bolt Items **B** to them sandwiching the bumper arm between the chassis member and Item **B**.
- 3. Insert Item D into each chassis member and bolt Items C to the lower face using Items G and Items H.
- 4. Using Items **G** with Items **H** bolt Item **A** between the side arms (Items **B**).
- 5. Using Item E bolt your desired ball bracket and wiring plate (not supplied in this kit) to Item A. (Std. Ball, Setting Central Setting)
- 6. Fit Item J to Item A using Item K. SEE SKETCH for orientation of clips. (Std. Ball, Setting Central Setting)
- 7. Fully tighten all nuts and bolts ensuring Towbar is rigid square and secure.