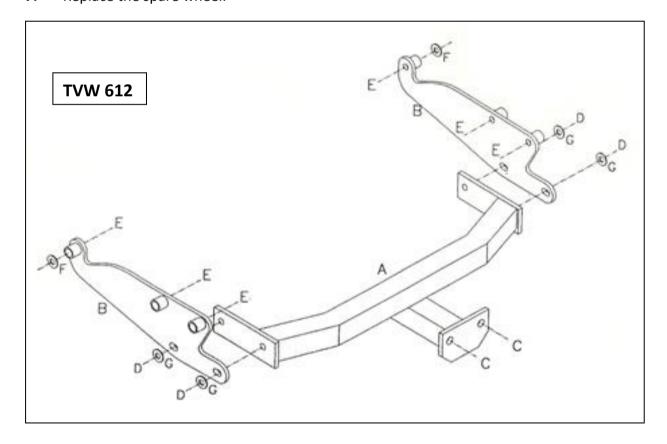

## TVW612 Volkswagen T4 Transporter 1991 - 2003

| Item | Qty | Description             | Item | Qty | Description                                  |
|------|-----|-------------------------|------|-----|----------------------------------------------|
| Α    | 1   | Crossmember             | С    | 2   | M16 x 50 Bolts, Nuts & S/P Washers           |
| В    | 2   | <b>Handed Side Arms</b> | D    | 4   | M12 x 40 Bolts, 2 Nuts & 4 S/P Washers       |
|      |     |                         | E    | 6   | M12 x 60 x 1.5 Bolts, 2 Nuts & 6 S/P Washers |
|      |     |                         | F    | 2   | 12 x 40 Flat Washers                         |
|      |     |                         | G    | 4   | 12 x 25 Flat Washers                         |

- 1. Lower the spare wheel.
- 2. Remove the two bolts each side securing the bumper irons.
- 3. Using item **E**, loosely bolt item **B** into place. Use item **F** on the outer face on the forward holes.
- **4.** Using item **D** with item **G**, bolt item **A** to each sidearm.
- 5. Using item C bolt the ball bracket and wiring plate (not supplied in this kit) to the mounting plate.
- **6.** Fully tighten all nuts and bolts and ensure the towbar is rigid and secure.
- **7.** Replace the spare wheel.