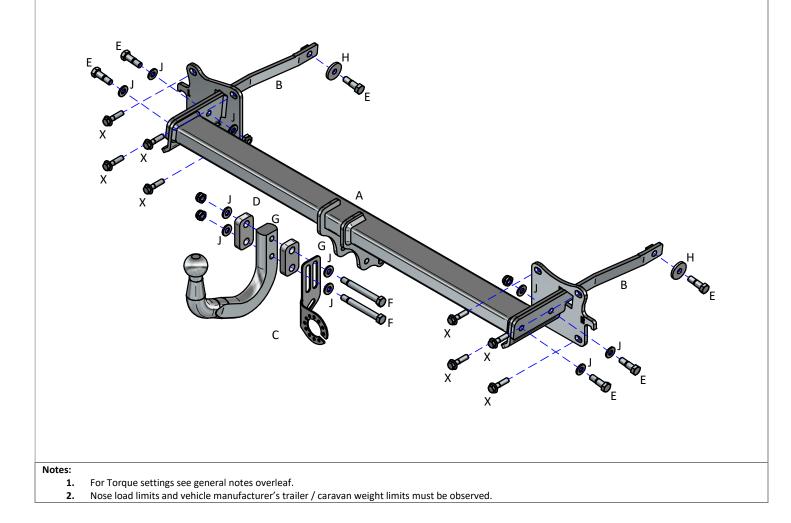

## TVW23SN VOLKSWAGEN CADDY 2020>

| ltem | Qty | Description           | ltem | Qty | Description                                  |
|------|-----|-----------------------|------|-----|----------------------------------------------|
| A    | 1   | TVW23 Crossmember     | D    | 1   | VASP8 L/H Socket Plate                       |
| В    | 2   | Side Arms             | E    | 6   | M12 x 40 Bolts, 2 Nyloc Nuts & 4 S/P Washers |
| С    | 1   | ACS2 / 9202 Swan Neck | F    | 2   | M12 x 110 Grade 10.9 Bolts & Nyloc Nuts      |
|      |     |                       | G    | 2   | 15mm Spacer Plates                           |
|      |     |                       | Н    | 2   | 12 x 40 Flat Washers                         |
|      |     |                       | J    | 10  | 12 x 25 Flat Washers                         |
|      |     |                       | Х    | 8   | M10 original Impact Beam Fixings (55Nm)      |

## TOWBAR INSTALLATION:

- 1. Using Item X fix Item A to the rear panel.
- 2. Insert Items B through the Towbar end plates into each chassis member. Fix to the vehicle chassis using Items E with Items H.
- 3. Fix Items B to item A using Items E with Items J.
- 4. Fix Item C and Item D to Item A using Items F with Items J and Item G.
- 5. Fully tighten all fixings ensuring the Towbar is rigid, square and secure.
- 6. Refit the rear bumper and undertray.