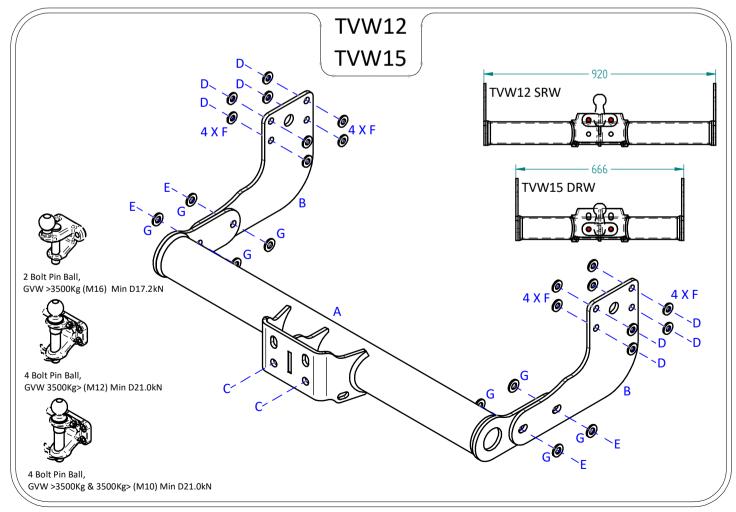

### TVW15 MAN TGE / VOLKSWAGEN CRAFTER VAN DRW 2017> (Without Step)

| Item | Qty | Description       | Item | Qty | Description                       |
|------|-----|-------------------|------|-----|-----------------------------------|
| А    | 1   | TVW15 Crossmember | С    | 2   | M16 x 50 Bolts & Flange Lock Nuts |
| В    | 2   | Side Arms         | D    | 8   | M12 x 120 Bolts & Nyloc Nuts      |
|      |     |                   | E    | 4   | M14 x 40 Bolts & Nyloc Nuts       |
|      |     |                   | F    | 16  | 12 x 25 Flat Washers              |
|      |     |                   | G    | 8   | 14 x 27 Flat Washers              |
|      |     |                   |      |     |                                   |

- **1.** If fitted remove the towing eye from the O/S chassis member (This is not refitted with the Towbar assembly).
- **2.** Locate Towbar mounting points and ensure the chassis members are free from any under seal around all Towbar mating faces.
- 3. Using Item D with Item F fix Items B to the inside face of each chassis member.
- 4. Using Item E with Item G fix Item A to Items B.
- 5. Using Item C fix you desired ball bracket and wiring plate (Not supplied in this kit) to Item A.
- **6.** Fully tighten all fixings ensuring the Towbar is rigid, square and secure.