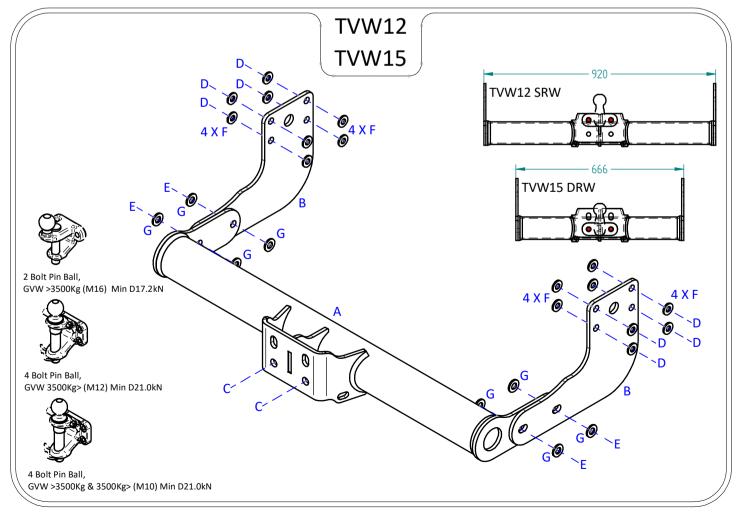

## TVW12 MAN TGE / VOLKSWAGEN CRAFTER VAN SRW 2017> (Without Step)

| Item | Qty | Description       | Item | Qty | Description                       |
|------|-----|-------------------|------|-----|-----------------------------------|
| А    | 1   | TVW12 Crossmember | С    | 2   | M16 x 50 Bolts & Flange Lock Nuts |
| В    | 2   | Side Arms         | D    | 8   | M12 x 120 Bolts & Nyloc Nuts      |
|      |     |                   | E    | 4   | M14 x 40 Bolts & Nyloc Nuts       |
|      |     |                   | F    | 16  | 12 x 25 Flat Washers              |
|      |     |                   | G    | 8   | 14 x 27 Flat Washers              |
|      |     |                   |      |     |                                   |

- **1.** If fitted remove the towing eye from the O/S chassis member (This is not refitted with the Towbar assembly).
- **2.** Locate Towbar mounting points and ensure the chassis members are free from any under seal around all Towbar mating faces.
- 3. Using Item D with Item F fix Items B to the inside face of each chassis member.
- 4. Using Item E with Item G fix Item A to Items B.
- 5. Using Item C fix you desired ball bracket and wiring plate (Not supplied in this kit) to Item A.
- **6.** Fully tighten all fixings ensuring the Towbar is rigid, square and secure.

### Note:

- 1. Recommended Torque Setting for M12 Grade 10.9 -130 Nm. (For other Torque Settings see notes overleaf.)
- 2. Nose load limits and vehicle manufacturers trailer / caravan weight limits must be observed.