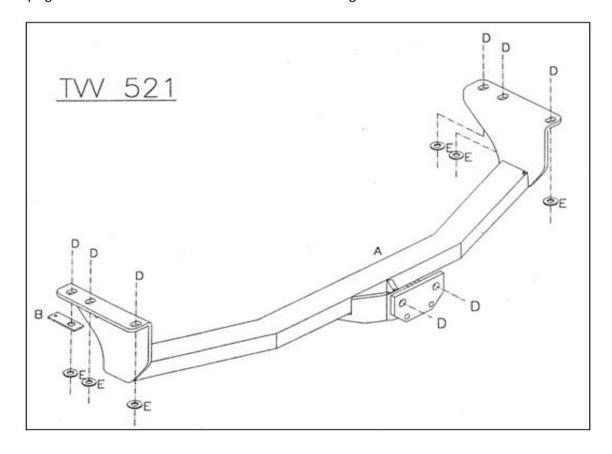

## TVV521 Volvo S60 2000 - 2010>

| Item | Qty | Description       | Item | Qty | Description                       |
|------|-----|-------------------|------|-----|-----------------------------------|
| Α    | 1   | Towbar            | С    | 2   | M16 x 50 Bolts Nuts & S/P Washers |
| В    | 1   | Heat Shield Plate | D    | 6   | M12 x 40 Bolts & S/P Washers      |
|      |     |                   | E    | 6   | 12 x 25 Flat Washers              |
|      |     |                   | F    | 1   | Pop Rivet                         |

- 1. Remove the towing eye from the right hand chassis.
- **2.** Remove the two bolts securing the rear exhaust hanger and one pop rivet on the heat shield. (The exhaust hanger is not re-fitted with the towbar).
- Using item D with item E bolt item A to the existing captive nuts in each chassis member.
  NOTE bolt item B to the forward left hand bolt to reattach the heat shield with the rivet supplied (item F).
- **4.** Re-fit the exhaust onto the mounting point provided.
- 5. Using item C bolt the ball bracket and wiring plate (not supplied in this kit) to the mounting plate.
- 6. Fully tighten all nuts and bolts and ensure the towbar is rigid and secure