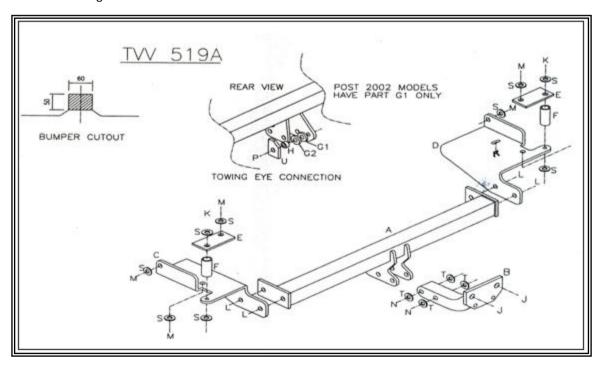

## Item Qty Description Item Qty Description Α 1 Crossmember 2 M16 x 50 Bolts, Nuts & S/P Washers В **Extension Bar** Κ 2 M10 x 100 Bolts, Nuts & S/P Washers 1 M12 x 35 Bolts, Nuts & S/P Washers C 1 **Left Hand Side Arm** 4 L D 1 **Right Hand Side Arm** M10 x 30 x 1.25 Bolts & S/P Washers М E 2 **Clamp Plates** Ν 2 M12 x 85 Grade 10.9 Bolts, Nyloc Nuts & S/P Washers F 2 25mm x 62mm Spacer Tubes Ρ 1 M12 x 60 Bolt & Nyloc Nut G 1 Spacer 40mm x 10mm Long R 1 M6 x 20 Bolt, S/P Washer & Flat Washer G1 1 Spacer 40mm x 9mm Long S 10 10 x 25 Flat Washers

4

12 x 25 Flat washers

**Shaped Washer** 

- 1. Remove the rear bumper on models up to 2000 only. (1 plastic clip on the lower edge, 4 tip screws each side, 2 nuts on the rear panel and 2 bolts in the boot floor under the floor covering). Cut the lower edge of the bumper (see sketch) note: no bumper cut on models from 2000.
- 2. Temporarily lower the rear exhaust from the rear three hangers. Remove the heat shield (if fitted).
- 3. Using item M with item S loosely bolt item C to the left hand chassis and item D to the right hand chassis.

Т

U

- 4. Using the holes in item C and item D as jigs, drill two holes up into the boot for bolts K. Using item K with item S and item F with item E inside the boot loosely bolt into place. Ensure the bumper mounting brackets are in line and using item K loosely bolt item E into place.
- 5. Using item L loosely bolt item A to item C and item D.

22mm x 10mm Long Spacer tube

- 6. Using item P with item G, item H and item U bolt item A to the towing eye.
- **7.** Re-fit the bumper.

н

1

- 8. Using item N with item T bolt item B to item A.
- 9. Using item J bolt the ball bracket and wiring plate (not supplied in this kit) to the mounting plate.
- **10.** Fully tighten all nuts and bolts and ensure the towbar is rigid and secure.
- **11.** Re-fit the heat shield using item **R**.
- 12. Re-fit exhaust hangers.