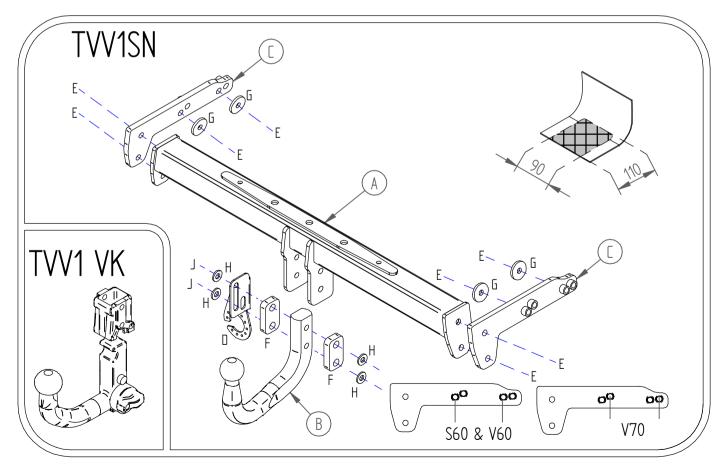

## TVV1SN VOLVO S60 2010>, V60 2010> & V70 2007>

| Item | Qty | Description           | Item | Qty | Description                             |
|------|-----|-----------------------|------|-----|-----------------------------------------|
| А    | 1   | Crossmember           | D    | 1   | VASP8 L/H Socket Plate                  |
| В    | 1   | ACS9 / 9209 Swan Neck | E    | 8   | M12 x 40 Bolts, 2 Nuts & S/P Washers    |
| С    | 2   | Handed Side Arms      | F    | 2   | 15mm Spacer Plates                      |
|      |     |                       | G    | 4   | 12 x 40 Flat Washers                    |
|      |     |                       | Н    | 4   | 12 x 25 Flat Washers                    |
|      |     |                       | J    | 2   | M12 x 110 Grade 10.9 Bolts & Nyloc Nuts |

- 1. Remove the rear bumper, two fixings on the bottom edge, five fixing in each wheel arch and one fixing either side of boot opening, unclip the corners and pull rearwards.
- 2. Cut a section from the lower edge of the bumper. SEE SKETCH. If required trim to suit.
- 3. Remove the crash beam; this is not refitted with Towbar assembly.
- 4. Lower exhaust and support to prevent damage.
- 5. Remove the tape from Towbar mounting points found on the inside face of each chassis member.
- 6. Insert items **C** into each chassis member and loosely fix in place using item **E** with item **G**.
- 7. Using item **E** fix item **A** between items **C**.
- 8. Using item J with item H and item F fit item B with item D to item A.
- 9. We advise that you install your desired wiring into the vehicle now before refitting the bumper.
- 10. Fully tighten all nuts and bolts and ensure Towbar is rigid and secure.
- 11. Refit exhaust, heat shield and bumper.