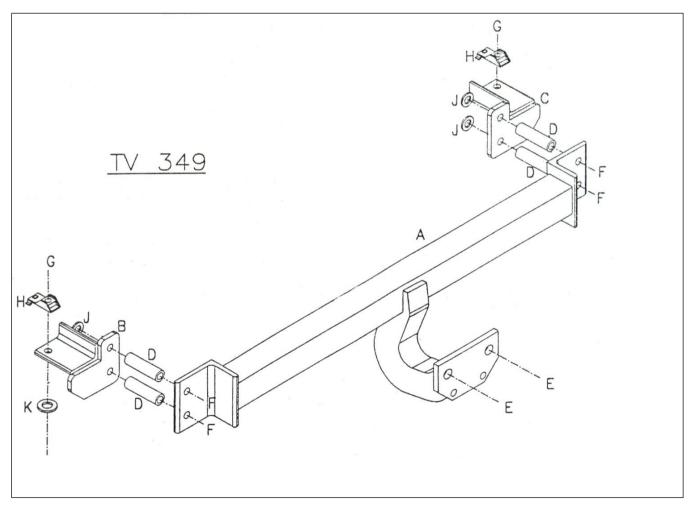

## TV349 Vauxhall Zafira 1999 - 2005 Qty Description Qty Description Item 1 Towbar F 4 M12 x 110 Bolts, Nuts & S/P Washers 1 L/H Side Arm G 2 M10 x 30 Bolts & S/P Washers only

- С 1 **R/H Side Arm** н 2 D 4 25 x 68 Spacer Tubes 4 12 x 25 Flat Washers J Ε 2 M16 x 50 Bolts, Nuts & S/P Washers
  - M10 Caged Nuts (Large)
  - К 2 10 x 25 Flat Washers
- 1. Remove the rear bumper, remove the crossmember bolted to the rear panel, locate the two dimples each side at 852mm centres and drill out to 25mm clearance.
- 2. Locate the existing hole in the underside of each chassis member and open out to 12mm, insert Item into the holes provided, using Item G and Item K loosely bolt Item B and Item C into place.
- 3. Using Item F with Item J and Item D placed into the chassis, bolt Item A into position.
- 4. Fully tighten all nuts and bolts and ensure the towbar is rigid and secure.
- 5. Re-fit the crossmember to the rear panel and carefully refit the bumper.
- Using item **E** bolt the ball bracket and wiring plate (not supplied in this kit) to the mounting plate. 6.