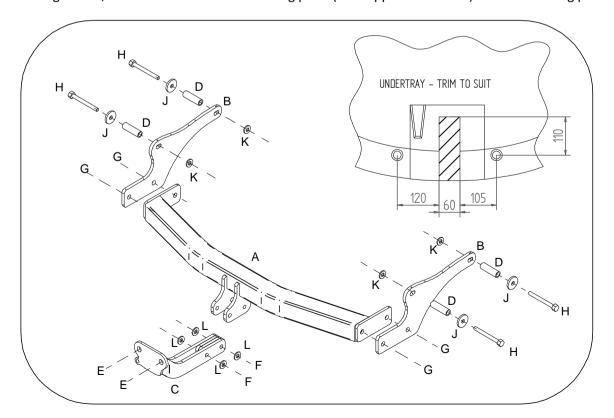

## TR4 Renault Laguna III Sport Tourer Est 2008>

| Item | Qty | Description               | Item | Qty | Description                            |
|------|-----|---------------------------|------|-----|----------------------------------------|
| Α    | 1   | Crossmember               | E    | 2   | M16 x 50 Bolts, Nuts & S/P Washers     |
| В    | 2   | Side Arms                 | F    | 2   | M12 x 85 Grade 10.9 Bolts & Nyloc Nuts |
| C    | 1   | Extension Bar             | G    | 4   | M12 x 40 Bolts, 2 Nuts & S/P Washers   |
| D    | 4   | 19mm x 63mm Spacer Bushes | Н    | 4   | M10 x 100 Bolts & Nyloc Nuts           |
|      |     |                           | J    | 4   | 10 X 40 Flat Washers                   |
|      |     |                           | K    | 4   | 10 X 25 Flat Washers                   |
|      |     |                           | L    | 4   | 12 x 25 Flat Washers                   |

- Temporarily remove the plastic undertray from the lower edge of the bumper (four clips and four screws).
- 2. Cut a section from the undertray edge (see sketch) if required trim to suit.
- **3.** Remove the four plastic grommets from the side face of each chassis member to reveal the towbar mounting holes.
- **4.** Using Item **H** and Item **J** with Item **K** and Item **D** loosely bolt Item **B** to the inside face of each chassis member.
- 5. Using Item G, bolt Item A to Item B.
- **6.** Fully tighten all nuts and bolts and ensure the towbar is rigid and secure.
- **7.** Refit undertray using original fixings.
- 8. Using Item F with Item L, Bolt Item C to Item A.
- **9.** Using Item **E**, bolt the ball bracket and wiring plate (not supplied in this kit) to the mounting plate.

## Note:

- 1. Recommended Torque Setting for M12 Grade 10.9 -139 Nm. (For other Torque Settings see notes overleaf).
- 2. Nose load limits and vehicle manufacturers' trailer / caravan weight limits must be observed.