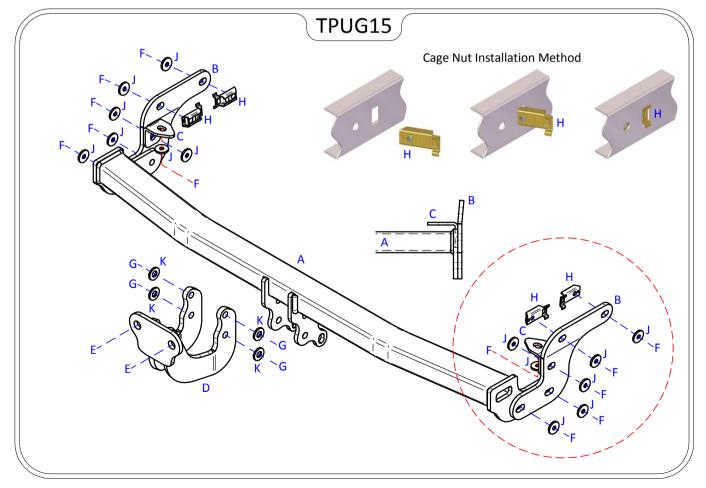

## Issue 1

|      |     | TPUG15 PEUGEO      | 1 208 2 | 012> | / CITROEN C3 2017>                           |
|------|-----|--------------------|---------|------|----------------------------------------------|
| Item | Qty | Description        | Item    | Qty  | Description                                  |
| Α    | 1   | TPUG15 Crossmember | E       | 2    | M16 x 50 Bolts, Nuts & S/P Washers           |
| В    | 2   | Handed Side Arms   | F       | 12   | M10 x 35 Bolts, 6 Nyloc Nuts & 6 S/P Washers |
| С    | 2   | Angle Brackets     | G       | 4    | M12 x 40 Bolts & Nyloc Nuts                  |
| D    | 1   | Extension          | Н       | 4    | M10 Small Metal Cage Nuts                    |
|      |     |                    | J       | 14   | 10 x 25 Flat Washers                         |

## **TOWBAR INSTALLATION:**

- 1. Remove two fixings securing the bumper lower edge.
- 2. Locate Towbar mounting points on the lower and outside face of each chassis member, these are usually covered with tape.
- 3. Insert Items H through the square access point in the side face of each chassis member and line up the Towbar mounting point.
- **4.** Using Item **F** with Item **J** fix Items **B** to each chassis member.
- 5. Using Item F with Item J fix Item C to the lower face of each chassis member and Item B.
- 6. Using Item F with Item J fix Item A between each side arm.
- 7. Using Item **G** with Item **K** fix Item **D** to Item **A**.
- 8. Using Item E fix your desired ball bracket and wiring plate (Not supplied in this kit) to Item D.
- **9.** Fully tighten all fixings ensuring the Towbar is rigid, square and secure.
- **10.** Secure bumper lower edge with original fixings.