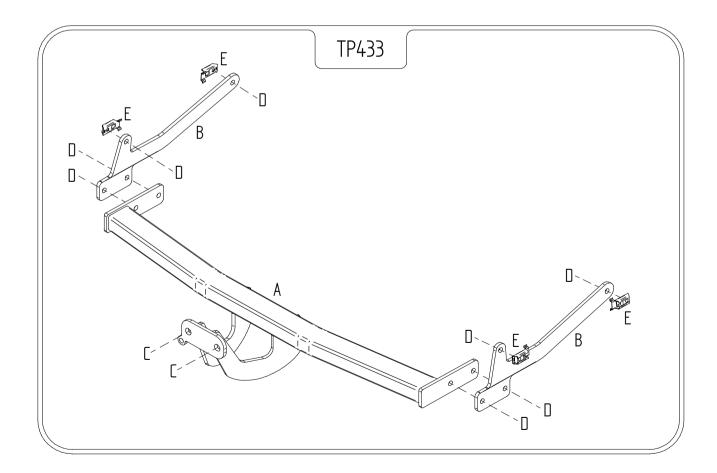

## TP433 Peugeot 206 ESTATE/STATION WAGON 2002 - 2007

| Item | Qty | Description | Item | Qty | Description                           |
|------|-----|-------------|------|-----|---------------------------------------|
| Α    | 1   | Crossmember | С    | 2   | M16 x 50 Bolts Nuts & S/P Washers     |
| В    | 2   | Side Arms   | D    | 8   | M10 x 35 Bolts 4 Nuts & 8 S/P Washers |
|      |     |             | E    | 4   | M10 Caged Nuts (Small)                |

- 1. Locate Item **E** into the two existing holes in each chassis member.
- 2. Temporarily unfasten the two bumper tags on the lower edge of the bumper.
- 3. Using Item **D** loosely bolt Item **B** to the caged nuts in each chassis.
- 4. Using Item **D** loosely bolt Item **A** to Item **B**. (Be careful not to mark rear face of bumper).
- 5. Push Item **A** up (Do not trap fog light wires) and tighten all nuts and bolts. Re fasten the two bumper tags.
- 6. Using Item **C** bolt the Towball and wiring plate (Not supplied in this kit) to the mounting plate.
- 7. Fully tighten all nuts and bolts and ensure the Towbar is rigid and secure.