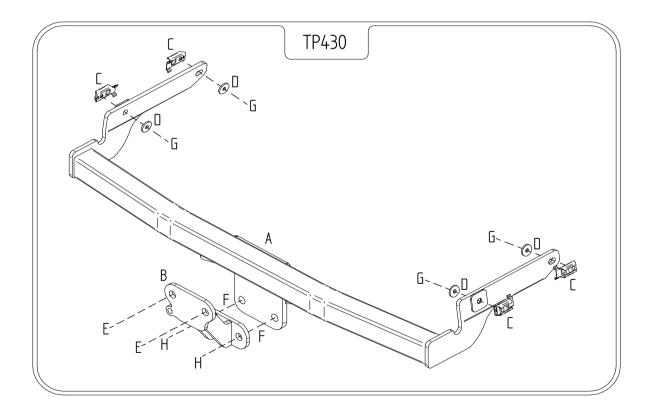

## TP430 Peugeot 206 Hatch 1998 - 2006 206 Convertible & Van 2000 - 2007

| Item Qty |   | Description          | Item | Qty | Description                        |
|----------|---|----------------------|------|-----|------------------------------------|
| Α        | 1 | Crossmember          | E    | 2   | M16 x 50 Bolts, Nuts & S/P Washers |
| В        | 1 | Extension Bar        | F    | 2   | M16 x 40 Bolts, Nuts & S/P Washers |
| С        | 4 | Caged Nuts M10 Small | G    | 4   | M10 x 40 Bolts & S/P Washers Only  |
| D        | 4 | 10 x 25 Flat Washers | Н    | 2   | 16MM Bolt Caps                     |

- 1. Lower the spare wheel.
- **2.** Temporarily remove the exhaust from the two rearmost rubber hangers. Remove the heat shield. Remove the two nuts securing the bumper at the lower edge.
- **3.** Locate item **C** into the holes provided in the side of each chassis member. Using item **G** with item **D** bolt item **A** into place.
- 4. Using item E bolt item B to item A.
- 5. Using item E bolt the ball bracket and wiring plate (not supplied in this kit) to the mounting plate.
- **6.** Fully tighten all nuts and bolts and ensure the Towbar is rigid and secure.
- 7. Replace the heat shield, exhaust rubbers, bumper nuts and spare wheel.