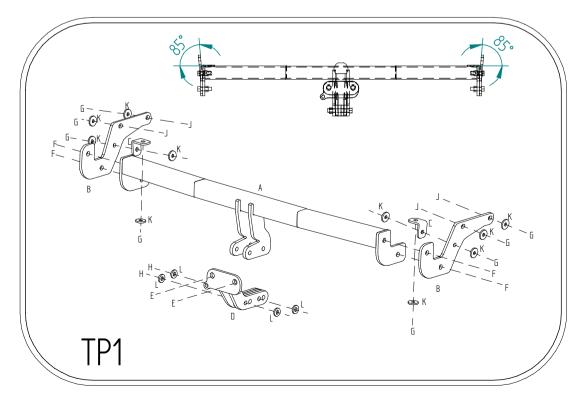

## TP1 Peugeot 207 3 & 5 Door Hatch 2006> Peugeot 207 Van 2007> Citroen C3 Picasso 2009>

| Item | Qty | Description    | Item | Qty | Description                            |
|------|-----|----------------|------|-----|----------------------------------------|
| Α    | 1   | Crossmember    | E    | 2   | M16 x 40 Bolts, Nuts & S/P Washers     |
| В    | 2   | Side Arms      | F    | 4   | M12 x 35 Bolts, 2 Nuts & 4 S/P Washers |
| С    | 2   | Angle Brackets | G    | 8   | M10 x 35 Bolts, 2 Nuts & 8 S/P Washers |
| D    | 1   | Extension Bar  | Н    | 2   | M12 x 85 Grade 10.9 Bolts & Nyloc Nuts |
|      |     |                | J    | 4   | M10 Caged Nuts (Small)                 |
|      |     |                | K    | 10  | 10 x 30 Flat Washers                   |
|      |     |                | L    | 4   | 12 x 25 Flat Washers                   |

- 1. Temporarily remove the two fixings from the lower edge of the bumper.
- 2. Remove the tape covering the existing two holes in the outer face of each chassis member and the existing hole in the lower face of each chassis member.
- **3.** Locate item **J** into the square holes provided in the outer face of each chassis member.
- **4.** Using item **G** with item **K** loosely bolt item **B** to the left hand outer face of the chassis member.
- **5.** Carefully locate item **A** inside the bumper and over the exhaust.
- 6. Using item **G** with item **K** loosely bolt item **B** to the right hand outer face of the chassis member.
- 7. Using item F bolt item A to item B.
- **8.** Using item **G** with item **K** loosely bolt item **C** to the existing threaded holes in the lower face of each chassis member and also to item **B**.
- 9. Using item H with item L bolt item D to item A.
- 10. Using item E bolt the ball bracket and wiring plate (not supplied in this kit) to the mounting plate.
- **11.** Fully tighten all nuts and bolts and ensure the Towbar is rigid and secure.
- **12.** Replace fixings along lower edge of the bumper.