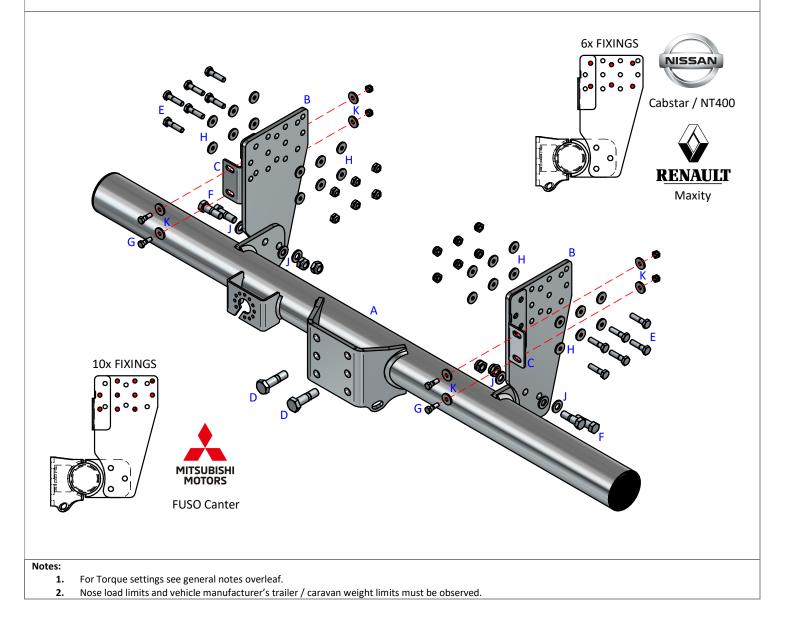

## TN15 NISSAN CABSTAR / NISSAN NT400 / RENAULT MAXITY / MITSUBISHI FUSO CANTER

| ltem | Qty | Description                 | Item | Qty | Description                         |
|------|-----|-----------------------------|------|-----|-------------------------------------|
| А    | 1   | TN15 Crossmember            | D    | 2   | M16 x 60 Bolts & Nyloc Nuts         |
| В    | 2   | Side Arms                   | E    | 20  | M10 x 40 Bolts (10.9) & Nyloc Nuts  |
| С    | 2   | Handed Light Board Brackets | F    | 6   | M14 x 45 Bolts & Nyloc Nuts         |
|      |     |                             | G    | 4   | M8 x 25 Bolts & Nyloc Nuts          |
|      |     |                             | Н    | 40  | 10 x 25 Flat Washers                |
|      |     |                             | J    | 12  | 14 x 27 Flat Washers                |
|      |     |                             | К    | 8   | 8 x 25 Flat Washers                 |
|      |     |                             | L    | 2   | 88.9mm O/D Black End Caps (RTi1164) |

## **TOWBAR INSTALLATION:**

- **1.** Remove the two fixings securing the lighting board to the left hand chassis bracket, remove the mounting bracket from the chassis (this is no longer required).
- 2. Using Item E and Item H fix Item B and Item C to the left hand chassis.
- 3. Using Item G and Item K fix Item C to the lighting board.
- NOTE: It may be necessary to adapt the original lighting board brackets and not use Items C.
- **4.** Repeat above instructions for the right hand side.
- 5. Using Item F and Item J fix Item A between Items B.
- 6. Using Item D fix your desired ball bracket (not supplied in this kit) to the mounting plate.
- 7. Fully tighten all fixings ensuring the Towbar is rigid, square and secure.