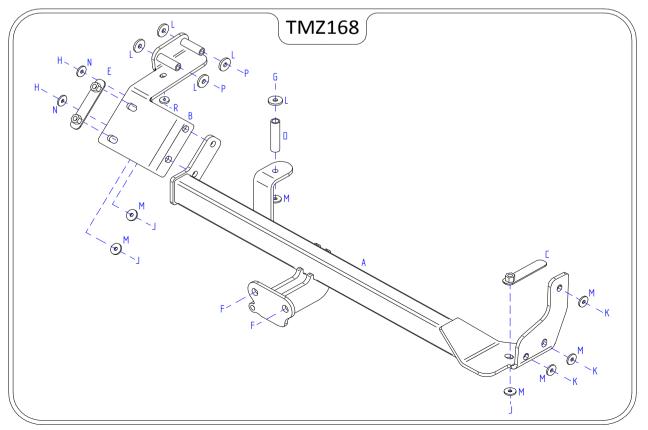

## TMZ168 MAZDA BONGO, FRIENDEE MPV & FORD FREDA 1992>

| Item | Qty | Description          | Item | Qty | Description                                   |
|------|-----|----------------------|------|-----|-----------------------------------------------|
| А    | 1   | Towbar               | F    | 2   | M16 x 50 Bolts, Nuts & S/P Washers            |
| В    | 1   | L/H Side Plate       | G    | 1   | M10 x 110 Bolt, Nut & S/P Washer              |
| С    | 1   | Clamp Plate          | Н    | 2   | M12 x 35 Bolts, Nuts & S/P Washers            |
| D    | 1   | 19 x 76 Spacer Tube  | J    | 3   | M10 x 35 Bolts & S/P Washers Only             |
| D2   | 2   | 17 x 52 Spacer Tubes | К    | 3   | M10 x 30 x 1.25 Bolts & S/P Washers Only      |
| Е    | 1   | 2 hole Clamp Plate   | L    | 5   | 10 x 30 Flat Washer                           |
|      |     |                      | М    | 7   | 10 x 25 Flat Washers                          |
|      |     |                      | N    | 2   | 12 x 25 Flat Washer                           |
|      |     |                      | Р    | 2   | M10 x 90 Bolts, Nuts & S/P Washers            |
|      |     |                      | R    | 1   | M6 x 25 Bolt, S/P Washer & 6 x 20 Flat Washer |

- **1.** Remove the towing eye from the offside chassis.
- 2. Remove the rear trim from inside the boot.
- **3.** Temporarily lower the exhaust silencer and remove the heat shield.
- 4. Locate Item E into the box section on the near side and using Item J with Item M loosely bolt Item B through the existing holes.
- 5. Using the holes in Item B as jigs drill 2x 12mm holes through the chassis member, open the inside face only to 18mm and insert Items D2 and fix in place using Item P and Item L.
- 6. Using Item K with Item M loosely bolt Item A to the existing captive nuts on the offside chassis.
- 7. Using Item H with Item N loosely bolt Item A to Item B.
- 8. Locate Item C into the offside chassis and using Item J with Item M bolt Item A into place.
- 9. Using the hole in Item **A** as a jig, drill an 11mm hole up into the boot, open the top hole only to 20mm. Place Item **D** down into the hole and bolt using Item **G** with Item **L**.
- 10. Using Item F bolt the ball bracket and wiring plate (not supplied in this kit) to the mounting plate.
- **11.** Fully tighten all nuts and bolts and ensure the Towbar is rigid, square and secure.
- **12.** Refit the heat shield with one original fixing and Item **R** through the N/S side arm. Rehang the exhaust silencer.