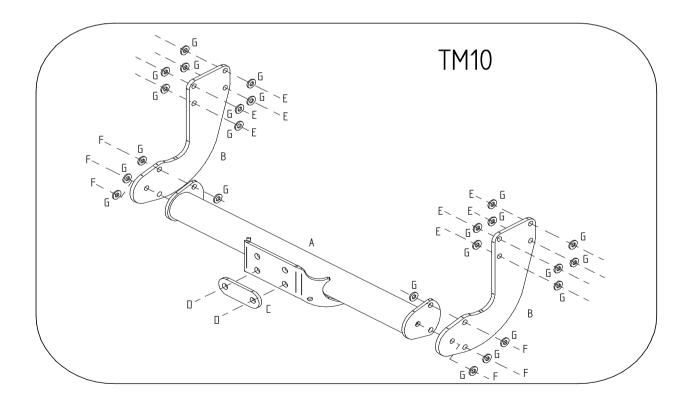

## TM10 MERCEDES SPRINTER TWIN WHEEL NOT WITH STEP 2006> VOLKSWAGEN CRAFTER VAN TWIN WHEEL NOT WITH STEP 2006>

| Item | Qty | Description     | Item | Qty | Description                            |
|------|-----|-----------------|------|-----|----------------------------------------|
| Α    | 1   | Crossmember     | D    | 2   | M16 x 50 Bolts, Nuts & S/P Washers     |
| В    | 2   | Side Arms       | E    | 8   | M12 x 100 Bolts & Nyloc Nuts           |
| С    | 1   | Coupling Spacer | F    | 6   | M12 x 40 Bolts, 4 Nuts & 6 S/P Washers |
|      |     |                 | G    | 26  | 12 x 25 Flat Washers                   |

- 1. Remove the towing eye from the right hand chassis member. (This is not refitted with the Towbar).
- 2. Using item E with item G loosely bolt items B to the existing holes in each chassis member.
- 3. Using item F with item G bolt item A to item B.
- 4. Using item **D** bolt the ball bracket and wiring plate (not supplied in this kit) to the mounting plate.
- 5. Fully tighten all nuts and bolts and ensure Towbar is rigid and secure.

## Note:

- 1. Recommended Torque Setting for M12 Grade 10.9 -139 Nm. (For other Torque Settings see notes overleaf.)
- 2. Nose load limits and vehicle manufacturer's trailer / caravan weight limits must be observed.