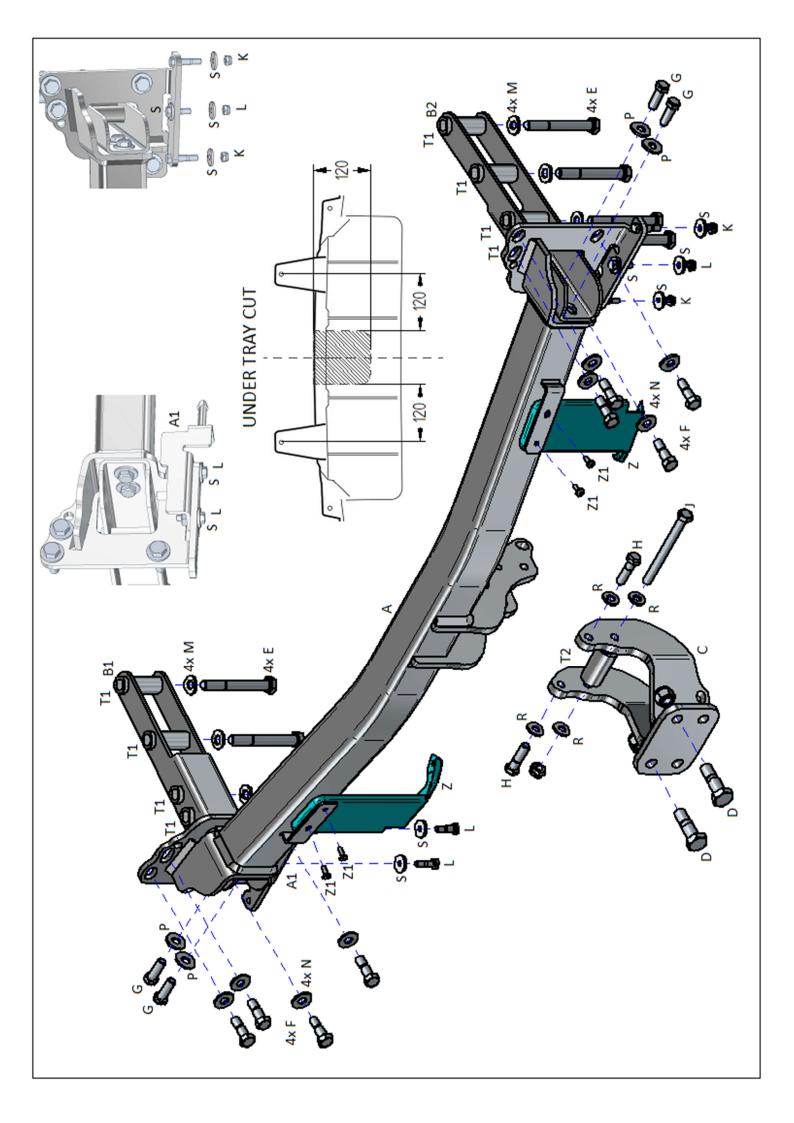

# TLAN9 Discovery Sport 5 & 7 Seater Vehicles WITHOUT underslung spare wheel 2019>

| Item | Qty | Description       | Item | Qty | Description                                 |
|------|-----|-------------------|------|-----|---------------------------------------------|
| Α    | 1   | TLAN9 Crossmember | D    | 2   | M16 x 55 Bolts & Nyloc Nuts                 |
| A1   | 1   | Exhaust Hanger    | E    | 8   | M14 x 110 Bolts & S/P Washers               |
| B1   | 1   | L/H Side Arm      | F    | 8   | M12 x 40 (10.9) Bolts & S/P Washers         |
| B2   | 1   | R/H Side Arm      | G    | 4   | M12 x 35 (10.9) Bolts & S/P Washers         |
| С    | 1   | Extension         | Н    | 2   | M12 x 45 (10.9) Bolts & Nyloc Nuts          |
|      |     |                   | J    | 1   | M12 x 130 (10.9) Bolt & Nyloc Nut           |
|      |     |                   | К    | 2   | M8 x 40 Bolts & Nyloc Nuts                  |
|      |     |                   | L    | 3   | M8 x 30 Bolts & 1 Nyloc Nut                 |
|      |     |                   | М    | 8   | 14 x 27 Flat Washers                        |
|      |     |                   | N    | 8   | 12 x 30 Flat Washers                        |
|      |     |                   | Р    | 4   | M12 Belleville Disk Spring Washers          |
|      |     |                   | R    | 4   | 12 x 25 Flat Washers                        |
|      |     |                   | S    | 6   | 8 x 25 Flat Washers                         |
|      |     |                   | T1   | 8   | 25mm O/D x 66mm Long Spacer Tube            |
|      |     |                   | T2   | 1   | 30mm O/D x 60mm Long Spacer Tube            |
|      |     |                   | Z    | 2   | Original Bumper Brackets (From Impact Beam) |
|      |     |                   | Z1   | 4   | Original Bumper Bracket Fixings             |

## **TOWBAR INSTALLATION:**

- 1. Place Item A against the rear panel and fix in place using Items F and Items N.
- 2. Assemble each side arm (Items **B1** & **B2**) by inserting Items **T1** into each hole then insert into open ends of each chassis member loosely fixing in place with Items **E** and Items **M**.
- 3. Fix Items B1 & B2 to Item A using Items G with Items P.
- 4. Fix Items Z (original bumper brackets from impact beam) to Item A using original fixings (Items Z1).
- 5. Fix Item C to Item A using Items H with Items R and Item J with Item R ensuring Item T2 is fitted between the lower mounting point.
- 6. Using Item D fix your desired ball bracket and wiring plate (not supplied in this kit) to Item C.
- **7.** Fully tighten all fixings ensuring the Towbar is rigid, square and secure.
- 8. Refit heat shields.
- 9. Cut the under tray as per the sketch on page 2 and refit.
- 10. AdBlue Models: Using Item K with Item S and Item L with Item S refit AdBlue tank to Item A.
- 11. Using Item L with Item S fix Item A1 to Item A.
- 12. Models with two exhaust silencers: Using Item L with Item S fix Item A1 to Item A for the N/S exhaust hanger, Using Item K with Item S fix the original exhaust hanger from the impact beam to Item A for the O/S exhaust hanger.
- 13. Rehang Exhaust silencers.
- **14.** Refit the rear bumper, light clusters.